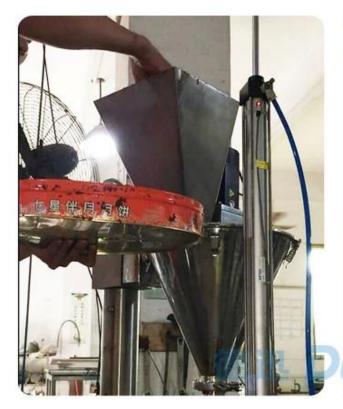

**Detailed Images** 

Machine Working Process:

feed hookah into hopper

press start button

hookah measuring and filling

bag forming and sealing

×

Automatic 10g 20g 50g 100g 200g 500g 1kg Shisha Hookah Packing Machine In Sachets