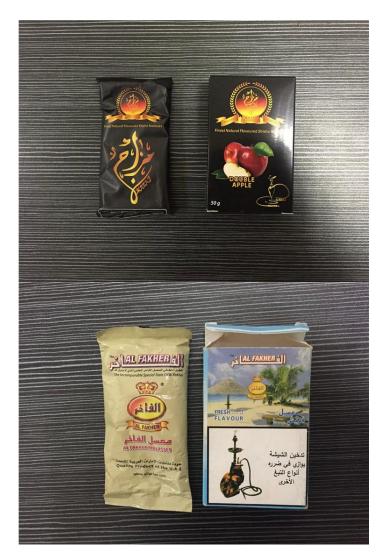

# CLICK IT AND SEE 🗷

## Automatic 10g 20g 50g 100g 200g 500g 1kg Shisha Hookah Packing Machine In Sachets

Application



#### shisha / hookah in sachets

### Main Features

• For Stable Performance: Dual inverters controller, upgradable PLC system, self-failure diagnosis, double encoder.

• For Easy Operation: Touch screen monitor, independant temperature PID controller,

• For Adapability: One set of machine can be applicated to different kind of product via optional devices, such as air-filling device, feeding line, etc.

## **Technical Specification**

| ITEM               | DS-320SS                                          |
|--------------------|---------------------------------------------------|
| Measuring Method   | Cup measuring                                     |
| Measuring Volume   | 150 -800g                                         |
| Film Width         | Max. 320mm