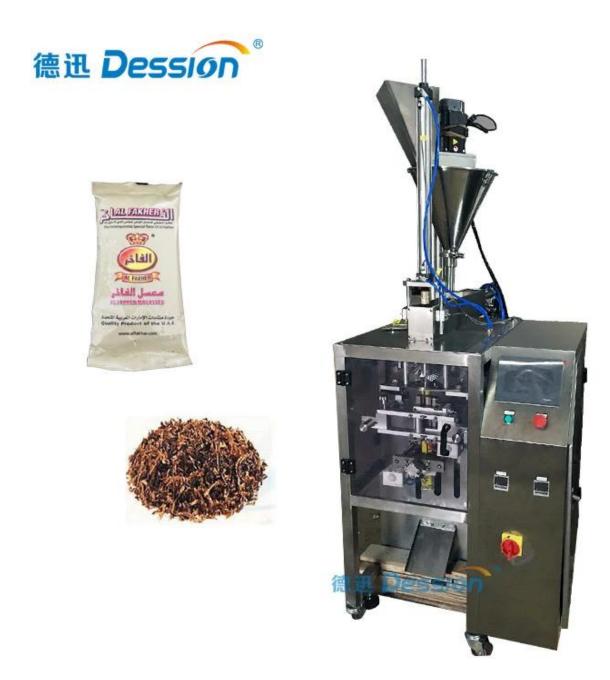

#### shisha / hookah in sachets

**Detailed Images** 

Machine Working Process:

feed hookah into hopper

press start button

hookah measuring and filling

bag forming and sealing

×

Automatic 10g 20g 50g 100g 200g 500g 1kg Shisha Hookah Packing Machine In Sachets