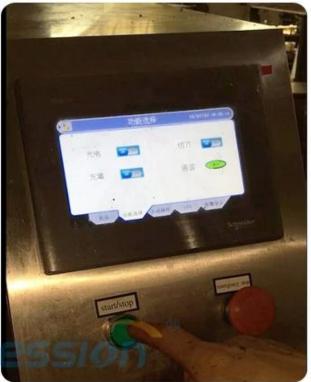

### Main Features

• For Stable Performance: Dual inverters controller, upgradable PLC system, self-failure diagnosis, double encoder.

• For Easy Operation: Touch screen monitor, independant temperature PID controller,

**Detailed Images** 

Machine Working Process:

feed hookah into hopper

press start button

hookah measuring and filling

bag forming and sealing

×

Automatic 10g 20g 50g 100g 200g 500g 1kg Shisha Hookah Packing Machine In Sachets