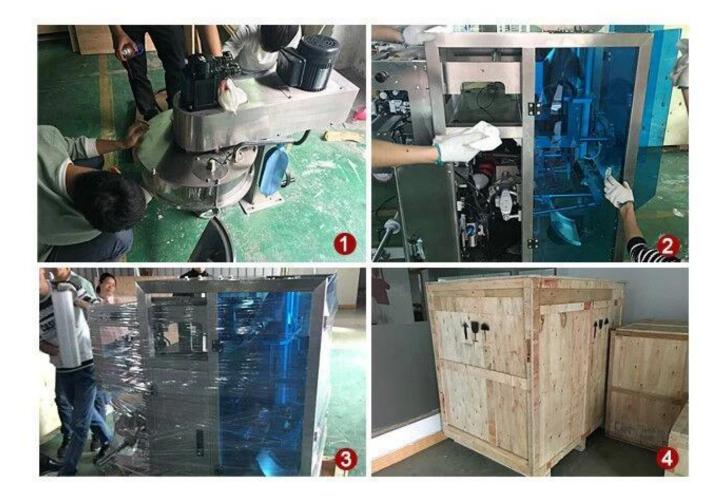

## **Technical Specification**

| ITEM               | DS-320SS                                          |
|--------------------|---------------------------------------------------|
| Measuring Method   | Cup measuring                                     |
| Measuring Volume   | 150 -800g                                         |
| Film Width         | Max. 320mm                                        |
| Bag Length         | 80-150mm                                          |
| Bag Width          | 50-100mm                                          |
| Film Thickness     | 0.06-0.10mm                                       |
| Film Roll Diameter | Max.300mm                                         |
| Power              | 220V, 50/60HZ, 2.0KVA                             |
| Machine Size       | L)730* W)1000* H)2200mm                           |
| Optional Device    | Date Coder / Air-filling Device / Punching Device |
| Machine Packing    | Wooden Box                                        |