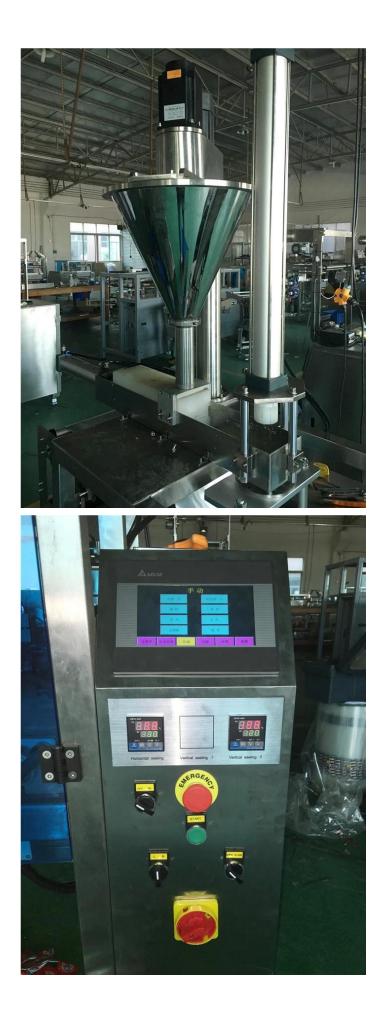

### Main Features

• For Stable Performance: Dual inverters controller, upgradable PLC system, self-failure diagnosis, double encoder.

• For Easy Operation: Touch screen monitor, independant temperature PID controller,

**Detailed Images** 

Machine Working Process:

feed hookah into hopper

press start button

hookah measuring and filling

bag forming and sealing

×

Automatic 10g 20g 50g 100g 200g 500g 1kg Shisha Hookah Packing Machine In Sachets