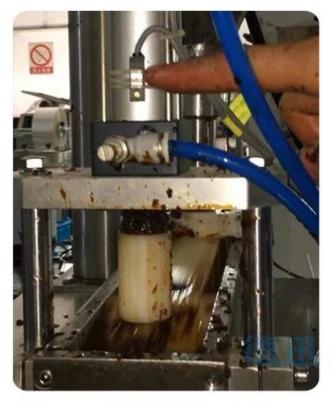

**Detailed Images** 

Machine Working Process:

feed hookah into hopper

press start button

hookah measuring and filling

bag forming and sealing

×

Automatic 10g 20g 50g 100g 200g 500g 1kg Shisha Hookah Packing Machine In Sachets