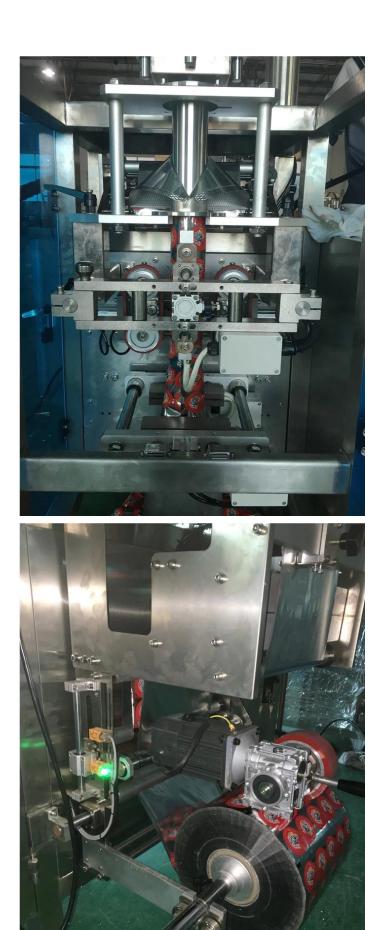

**Detailed Images** 

Machine Working Process:

feed hookah into hopper

press start button

hookah measuring and filling

bag forming and sealing

×

Automatic 10g 20g 50g 100g 200g 500g 1kg Shisha Hookah Packing Machine In Sachets