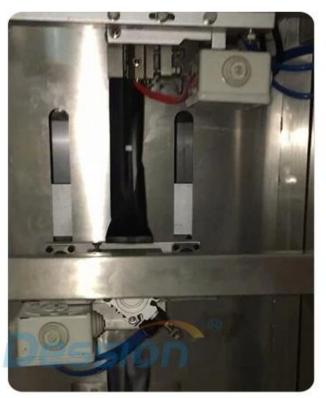

**Detailed Images** 

Machine Working Process:

feed hookah into hopper

press start button

hookah measuring and filling

bag forming and sealing

×

Automatic 10g 20g 50g 100g 200g 500g 1kg Shisha Hookah Packing Machine In Sachets