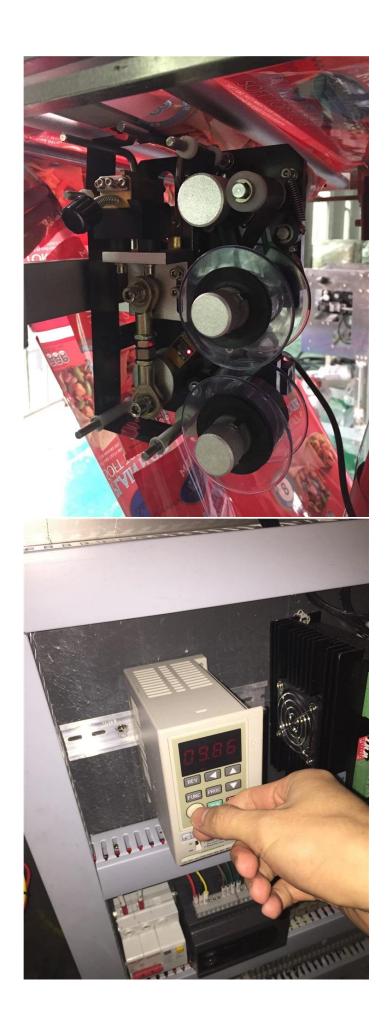

#### Main Features

- For Stable Performance: Dual inverters controller, upgradable PLC system, self-failure diagnosis, double encoder.
- For Easy Operation: Touch screen monitor, independant temperature PID controller,
- For Adapability: One set of machine can be applicated to different kind of product via optional devices, such as air-filling device, feeding line, etc.

**Detailed Images** 

Roll of film for bags

Cup metering

Bag former

Bag sealing and touch screen

×

Our Team

×