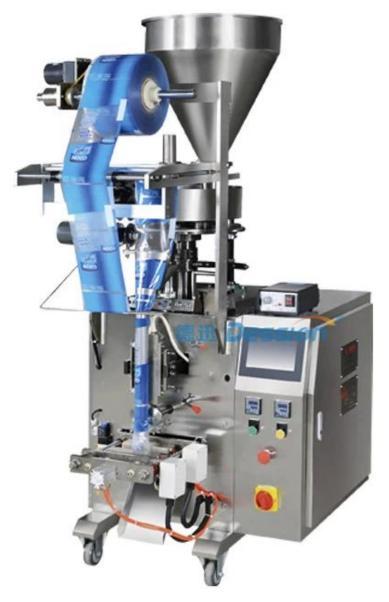

## **Technical Specification**

| ITEM               | DS-320A+                                          |
|--------------------|---------------------------------------------------|
| Measuring Method   | Cup measuring                                     |
| Measuring Volume   | 100 -1000g                                        |
| Film Width         | Max. 420mm                                        |
| Bag Length         | 40-300mm                                          |
| Bag Width          | 50-200mm                                          |
| Film Thickness     | 0.06-0.10mm                                       |
| Film Roll Diameter | Max.300mm                                         |
| Power              | 220V, 50/60HZ, 1.2KVA                             |
| Machine Size       | L)1170* W)950* H)1740mm                           |
| Optional Device    | Date Coder / Air-filling Device / Punching Device |
| Machine Packing    | Wooden Box                                        |

**Detailed Images** 

Roll of film for bags

Cup metering

Bag former

Bag sealing and touch screen

×

Our Team

×