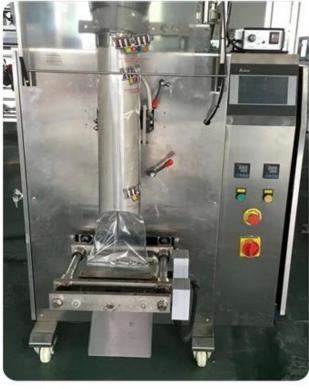

## **Technical Specification**

| ITEM               | DS-320A+                                          |
|--------------------|---------------------------------------------------|
| Measuring Method   | Cup measuring                                     |
| Measuring Volume   | 100 -1000g                                        |
| Film Width         | Max. 420mm                                        |
| Bag Length         | 40-300mm                                          |
| Bag Width          | 50-200mm                                          |
| Film Thickness     | 0.06-0.10mm                                       |
| Film Roll Diameter | Max.300mm                                         |
| Power              | 220V, 50/60HZ, 1.2KVA                             |
| Machine Size       | L)1170* W)950* H)1740mm                           |
| Optional Device    | Date Coder / Air-filling Device / Punching Device |
| Machine Packing    | Wooden Box                                        |

**Detailed Images** 

Roll of film for bags

Cup metering

Bag former

Bag sealing and touch screen

×

Our Team

×