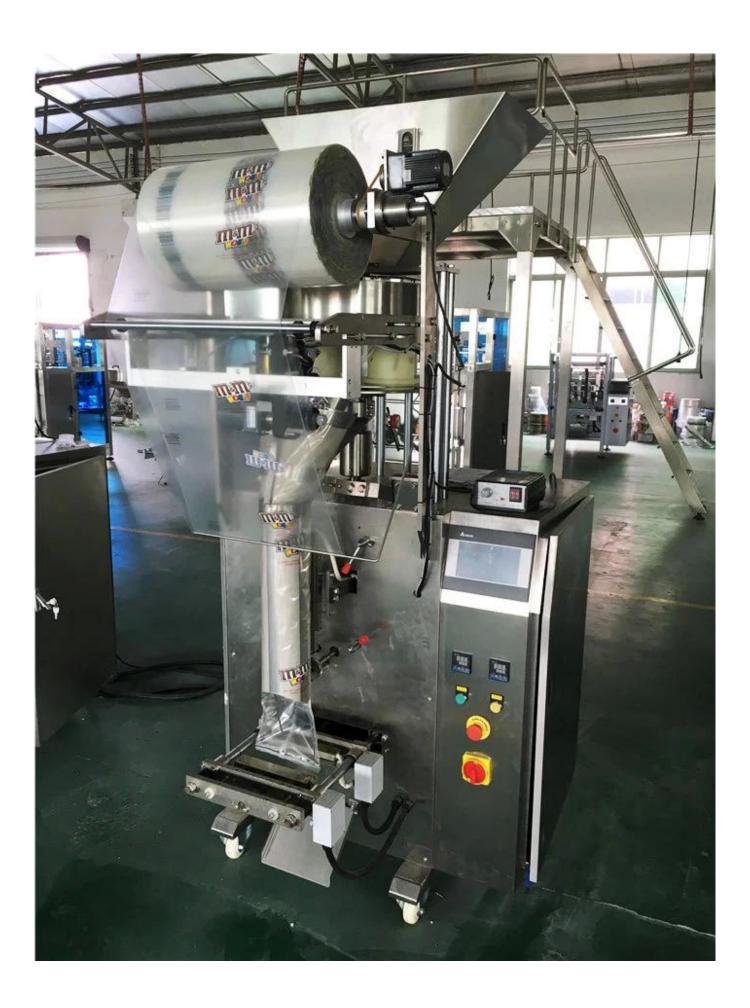

# Automatic 200g 500g 1kg 1.5kg Rice Packing Machine In Pillow Bag With Heat Sealing Device

## **Technical Specification**

| ITEM               | DS-320A+                                          |
|--------------------|---------------------------------------------------|
| Measuring Method   | Cup measuring                                     |
| Measuring Volume   | 100 -1000g                                        |
| Film Width         | Max. 420mm                                        |
| Bag Length         | 40-300mm                                          |
| Bag Width          | 50-200mm                                          |
| Film Thickness     | 0.06-0.10mm                                       |
| Film Roll Diameter | Max.300mm                                         |
| Power              | 220V, 50/60HZ, 1.2KVA                             |
| Machine Size       | L)1170* W)950* H)1740mm                           |
| Optional Device    | Date Coder / Air-filling Device / Punching Device |
| Machine Packing    | Wooden Box                                        |

## **Detailed Images**

Roll of film for bags

Cup metering

Bag former

Bag sealing and touch screen

×

Our Team

×