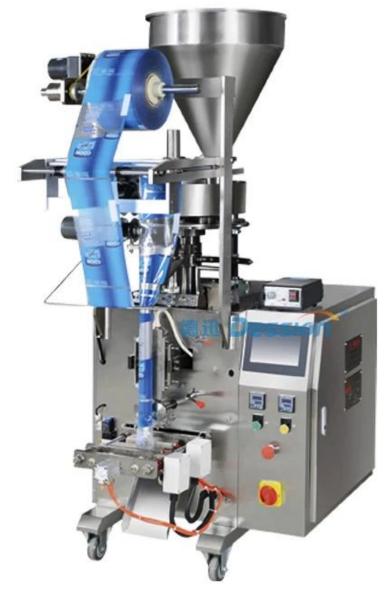

# Automatic 200g 500g 1kg 1.5kg Rice Packing Machine In Pillow Bag With Heat Sealing Device

#### **Main Features**

- For Stable Performance: Dual inverters controller, upgradable PLC system, self-failure diagnosis, double encoder.
- For Easy Operation: Touch screen monitor, independant temperature PID controller,
- For Adapability: One set of machine can be applicated to different kind of product via optional devices, such as air-filling device, feeding line, etc.

## **Technical Specification**

| ITEM               | DS-320A+                                          |
|--------------------|---------------------------------------------------|
| Measuring Method   | Cup measuring                                     |
| Measuring Volume   | 100 -1000g                                        |
| Film Width         | Max. 420mm                                        |
| Bag Length         | 40-300mm                                          |
| Bag Width          | 50-200mm                                          |
| Film Thickness     | 0.06-0.10mm                                       |
| Film Roll Diameter | Max.300mm                                         |
| Power              | 220V, 50/60HZ, 1.2KVA                             |
| Machine Size       | L)1170* W)950* H)1740mm                           |
| Optional Device    | Date Coder / Air-filling Device / Punching Device |
| Machine Packing    | Wooden Box                                        |

## **Detailed Images**

Roll of film for bags

Cup metering

Bag former

Bag sealing and touch screen

×

Our Team

×