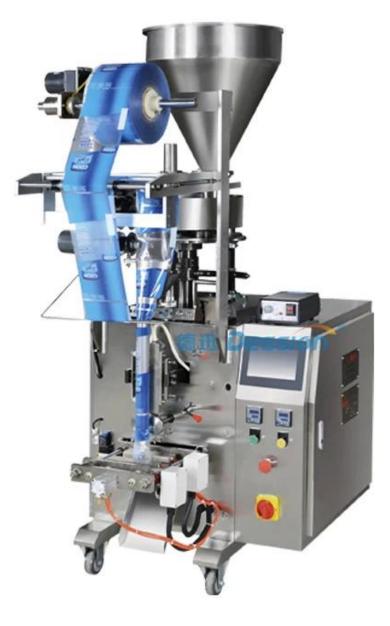

## Automatic 500g 1kg Beans Packing Machine With Guangdong Supplier Factory Price

Application

## **Main Features**

• For Stable Performance: Dual inverters controller, upgradable PLC system, self-failure diagnosis, double encoder.

• For Easy Operation: Touch screen monitor, independant temperature PID controller,

• For Adapability: One set of machine can be applicated to different kind of product via optional devices, such as air-filling device, feeding line, etc.

## **Technical Specification**

| ITEM               | DS-320A+                                          |
|--------------------|---------------------------------------------------|
| Measuring Method   | Cup measuring                                     |
| Measuring Volume   | 100 -1000g                                        |
| Film Width         | Max. 420mm                                        |
| Bag Length         | 40-300mm                                          |
| Bag Width          | 50-200mm                                          |
| Film Thickness     | 0.06-0.10mm                                       |
| Film Roll Diameter | Max.300mm                                         |
| Power              | 220V, 50/60HZ, 1.2KVA                             |
| Machine Size       | L)1170* W)950* H)1740mm                           |
| Optional Device    | Date Coder / Air-filling Device / Punching Device |
| Machine Packing    | Wooden Box                                        |