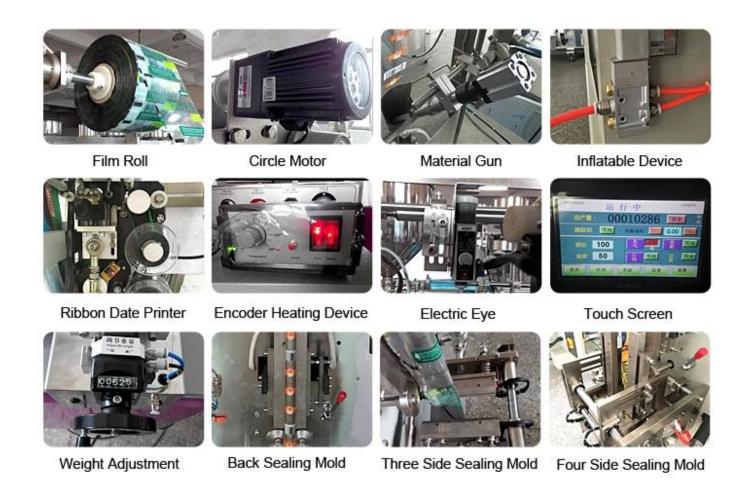

----------------------------------------------|
| 2 | Servo System which makes the high packing speed with stable working;                                             |
| 3 | PLC control, stable performance, can be upgraded                                                                 |
| 4 | High sensitivity photoelectric eye color tracing, numerical input of cutting sealing position for extra accuracy |
| 5 | Simplest automatic packaging can achieve high speed.                                                             |
| 6 | Multipurpose packaging, suitable for various packaging to same type of product.                                  |
| 7 | Reciprocating sealing device enables firmer sealing and no loss of film.                                         |

## **Machine Photos**





## **Detail Photos**



## **Applications**

Suitable for packaging variety of liquids, slurries, plastes, fillings such as Mustard Oil, Honey, Tomato Sauce, Fruit Juice, Shampoo, Ice Pop, Peanut Butter, Drip Coffee, Ice Candy, small flow, honey, cooking oil, water and, instand noodles sauce so on.



- 1.Dession Packaging Machinery Co., Ltd is a comprehensive modern packer-manufacturing company integrating research, manufacture and sale.
- 2. Our company has passed CE certification of EU.
- 3.Besides, our equipments are extensively appraised by many customers from different countries such as England, German, France, Russia, America, Singapore, Malaysia, South-Africa, Israel and so on.
- 4.All technologies and equipments are based on practicality and applicability, striving to improve pr