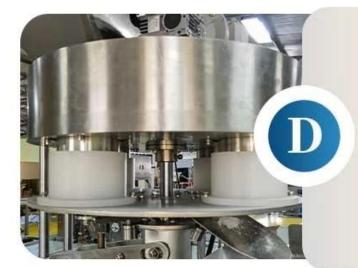

# **MEASURING CUP**

The weight can be set, freely adjusted, accurate measurement, high precision