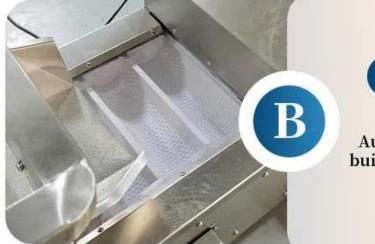

#### **Z TYPE HOIST**

Automatic product loading, with built-in protective cover, making it more convenient