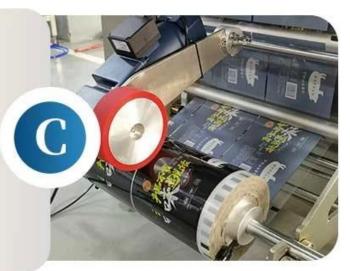

# **ROLL FILM**

Automatic film rolling, smooth film pulling without jamming, etc.