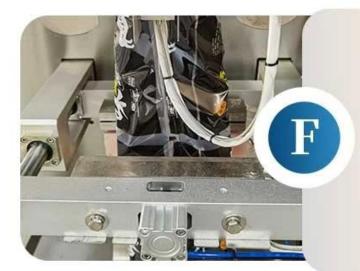

# DETAIL

<

#### **Z TYPE HOIST**

Automatic product loading, with built-in protective cover, making it more convenient

# **ROLL FILM**

Automatic film rolling, smooth film pulling without jamming, etc.

# **MEASURING CUP**

The weight can be set, freely adjusted, accurate measurement, high precision

# **BAG FORMER**

Automatic bag making, lapel structure, smooth lapel, intelligent bag making

# HEAT SEAL CUT

Heat sealing and cutting, sealing can be customized according to needs.