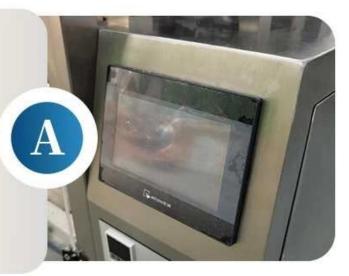

# **TOUCH SCREEN**

The touch screen can store parameters and adjust them at will, which is simple and convenient