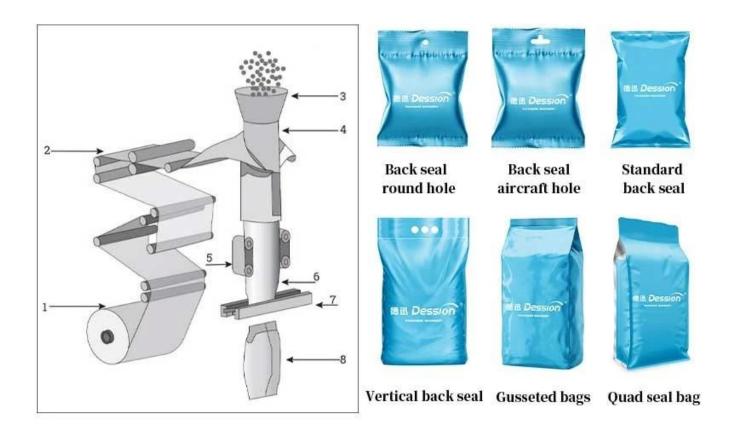

6. Packaging style diversified, back sealing, gusset bag, continuous bags, punching, etc.

7. Work environment quiet, low noise, saving energy.

>

# DETAIL

<

# **TOUCH SCREEN**

The touch screen can store parameters and adjust them at will, which is simple and convenient

#### **Z TYPE HOIST**

Automatic product loading, with built-in protective cover, making it more convenient

# **ROLL FILM**

Automatic film rolling, smooth film pulling without jamming, etc.

# **MEASURING CUP**

The weight can be set, freely adjusted, accurate measurement, high precision

# **BAG FORMER**

Automatic bag making, lapel structure, smooth lapel, intelligent bag making

# HEAT SEAL CUT

Heat sealing and cutting, sealing can be customized according to needs.