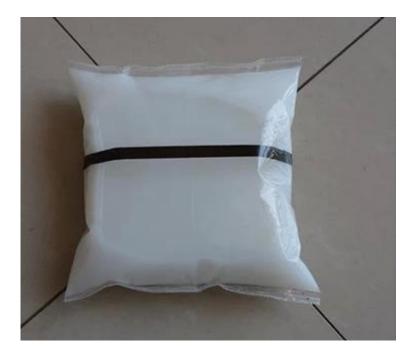

#### **1L Jam Blister Packing Machine Price with Specail Tearing Notches**

Suitable for laundry detergent , detergent , stuffing , sauces , reagent , pesticide emulsion , dyes , pigemnts , liquids , slurries , pastes , fillings , such as water , oil , spices , ketchup , shampoo , jam blister, etc