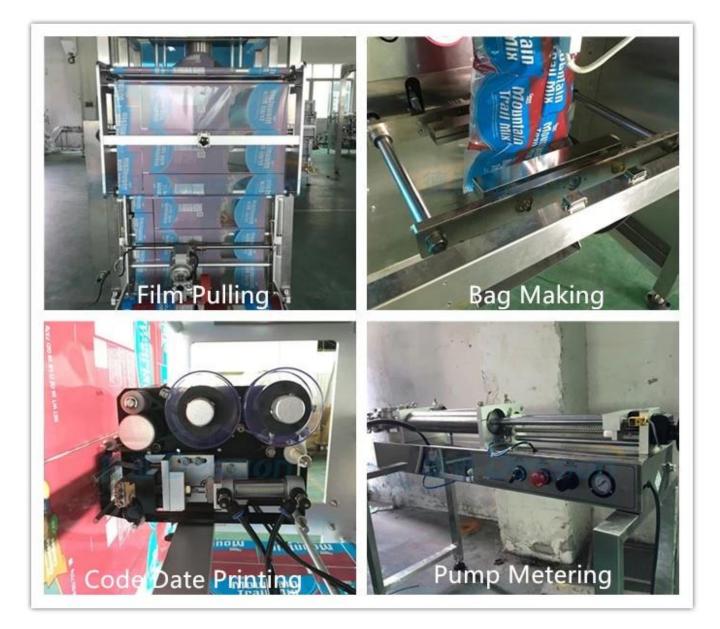

controller , advanced inverter                                                                           |
| 3 | PLC control, stable performance, can be upgraded                                                                  |
| 4 | High sensitivity photoelectric eye color tracing, numerical input of cutting sealing position for extra accuracy. |
| 5 | Simplest automatic packaging can achieve high speed.                                                              |
| 6 | Reciprocating sealing device enables firmer sealing and no loss of film.                                          |
| 7 | With powder and liquid mixer ,it can pack for item need to mix powder and liquid.                                 |

## **Machine Photos**



**Front View** 



Side View



**Back View** 



Mixer



## Details

#### **1L Jam Blister Packing Machine Price with Specail Tearing Notches**

Suitable for laundry detergent , detergent , stuffing , sauces , reagent , pesticide emulsion , dyes , pigemnts , liquids , slurries , pastes , fillings , such as water , oil , spices , ketchup , shampoo , jam blister, etc







# Shipping:

Upon receipt of payment , delivery date will be in 15-30 working days,

By Air, by Sea or by Express (DHL etc)





DESSION is a modern packaging equipment solution provider integrating R&D, production and sales. Since the establishment of the company, with the continuous exploration, research and application of advanced technology, the company's development has begun Solle, with an innovative team of professional and technical personnel, engineers, sales and aft