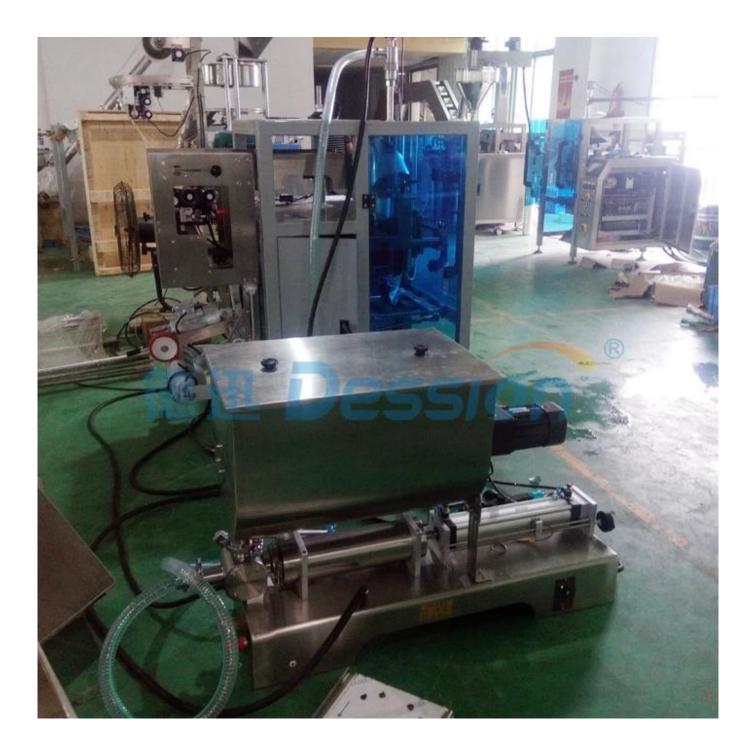

-----------------------|
| 2 | Computer controller , advanced inverter                                                                           |
| 3 | PLC control, stable performance, can be upgraded                                                                  |
| 4 | High sensitivity photoelectric eye color tracing, numerical input of cutting sealing position for extra accuracy. |
| 5 | Simplest automatic packaging can achieve high speed.                                                              |
| 6 | Reciprocating sealing device enables firmer sealing and no loss of film.                                          |
| 7 | With powder and liquid mixer ,it can pack for item need to mix powder and liquid.                                 |

## **Machine Photos**



**Front View** 



Side View



**Back View** 



Mixer



## Details

#### **1L Jam Blister Packing Machine Price with Specail Tearing Notches**

Suitable for laundry detergent , detergent , stuffing , sauces , reagent , pesticide emulsion , dyes , pigemnts , liquids , slurries , pastes , fillings , such as water , oil , spices , ketchup , shampoo , jam blister, etc







# Shipping:

Upon receipt of payment , delivery date will be in 15-30 working days,

By Air, by Sea or by Express (DHL etc)





DESSION is a modern packaging equipment solution provider integrating R&D, production and sales. Since the establishment of the company, with the continuous exploration, research and application of advanced technology, the company's development has begun Solle, with an innovative team of professional and techn