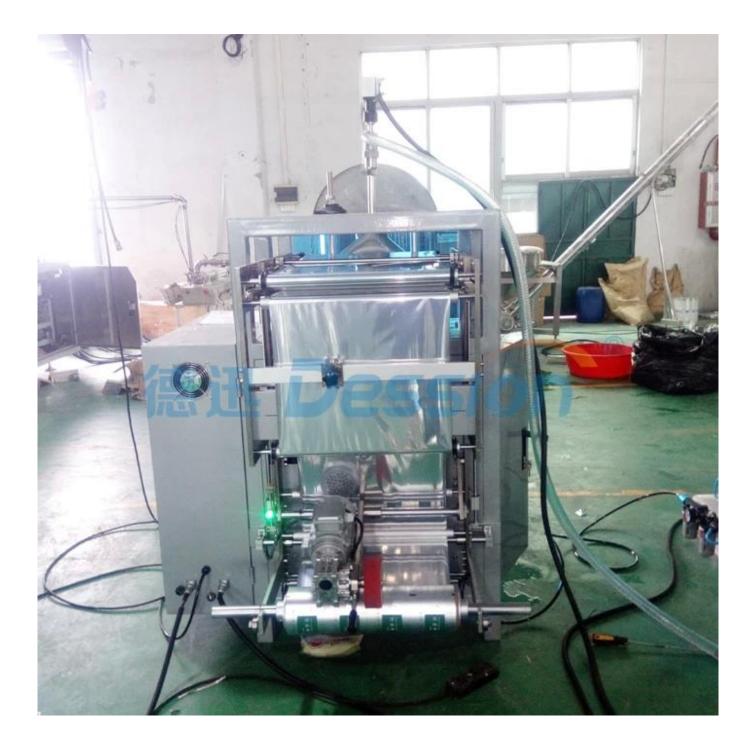

----------|
| 2 | Computer controller , advanced inverter                                                                           |
| 3 | PLC control, stable performance, can be upgraded                                                                  |
| 4 | High sensitivity photoelectric eye color tracing, numerical input of cutting sealing position for extra accuracy. |
| 5 | Simplest automatic packaging can achieve high speed.                                                              |
| 6 | Reciprocating sealing device enables firmer sealing and no loss of film.                                          |
| 7 | With powder and liquid mixer ,it can pack for item need to mix powder and liquid.                                 |

## **Machine Photos**



**Front View** 



Side View



**Back View** 



Mixer



## Details

#### **1L Jam Blister Packing Machine Price with Specail Tearing Notches**

Suitable for laundry detergent , detergent , stuffing , sauces , reagent , pesticide emulsion , dyes , pigemnts , liquids , slurries , pastes , fillings , such as water , oil , spices , ketchup , shampoo , jam blister, etc







# Shipping:

Upon receipt of payment , delivery date will be in 15-30 working days,

By Air, by Sea or by Express (DHL etc)





DESSION is a modern packaging equipment solution provider integrating R&D, production and sales. Since the establishment of the company, with the continuous exploration, research and application of advanced technology, the company's development has begun Solle, with an innovative team of professional and technical personne