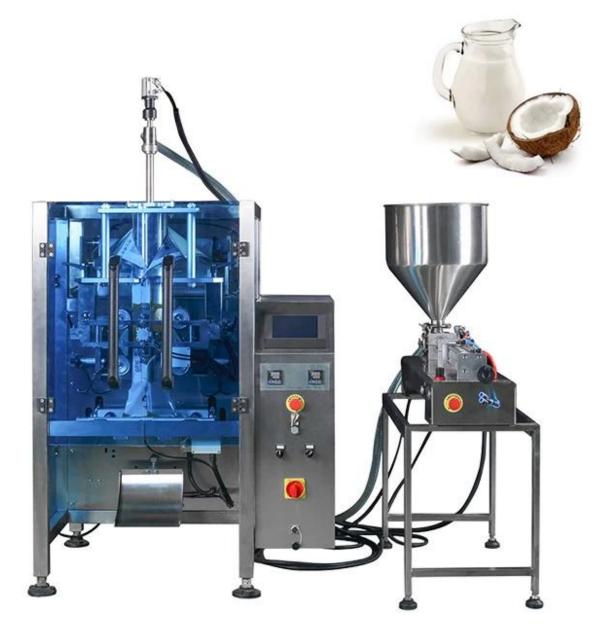

# Automatic Beverage Packing Machine For Wrapping Coconut Milk And Coconut Water With Plastic Bag

### **Function and Characteristic**

1 Computer controller , advanced inverter

| 1 | Servo System which makes the high packing speed with stable working;                                              |
|---|-------------------------------------------------------------------------------------------------------------------|
| 2 | Computer controller , advanced inverter                                                                           |
| 3 | PLC control, stable performance, can be upgraded                                                                  |
| 4 | High sensitivity photoelectric eye color tracing, numerical input of cutting sealing position for extra accuracy. |
| 5 | Simplest automatic packaging can achieve high speed.                                                              |
| 6 | Reciprocating sealing device enables firmer sealing and no loss of film.                                          |
| 7 | With powder and liquid mixer ,it can pack for item need to mix powder and liquid.                                 |

#### 

Automatic Beverage Packing Machine For Wrapping Coconut Milk And Coconut Water With Plastic Bag