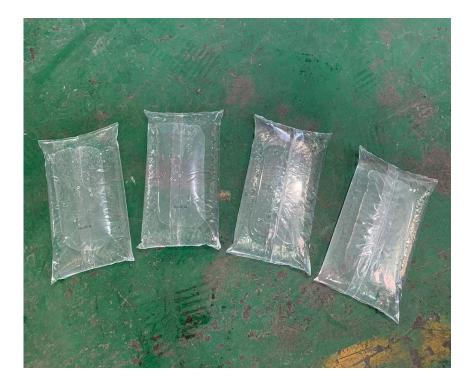

#### **1L Jam Blister Packing Machine Price with Specail Tearing Notches**

Suitable for laundry detergent , detergent , stuffing , sauces , reagent , pesticide emulsion , dyes , pigemnts , liquids , slurries , pastes , fillings , such as water , oil , spices , ketchup , shampoo , jam blister, etc