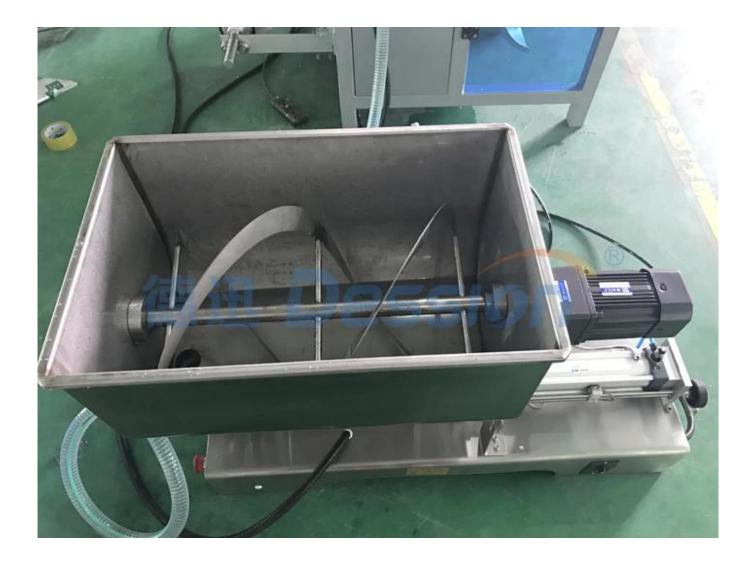

## **Machine Photos**

**Front View** 

Side View

**Back View** 

Mixer

### **Function and Characteristic**

1 Computer controller , advanced inverter

| 1 | Servo System which makes the high packing speed with stable working;                                              |
|---|-------------------------------------------------------------------------------------------------------------------|
| 2 | Computer controller , advanced inverter                                                                           |
| 3 | PLC control, stable performance, can be upgraded                                                                  |
| 4 | High sensitivity photoelectric eye color tracing, numerical input of cutting sealing position for extra accuracy. |
| 5 | Simplest automatic packaging can achieve high speed.                                                              |
| 6 | Reciprocating sealing device enables firmer sealing and no loss of film.                                          |
| 7 | With powder and liquid mixer ,it can pack for item need to mix powder and liquid.                                 |