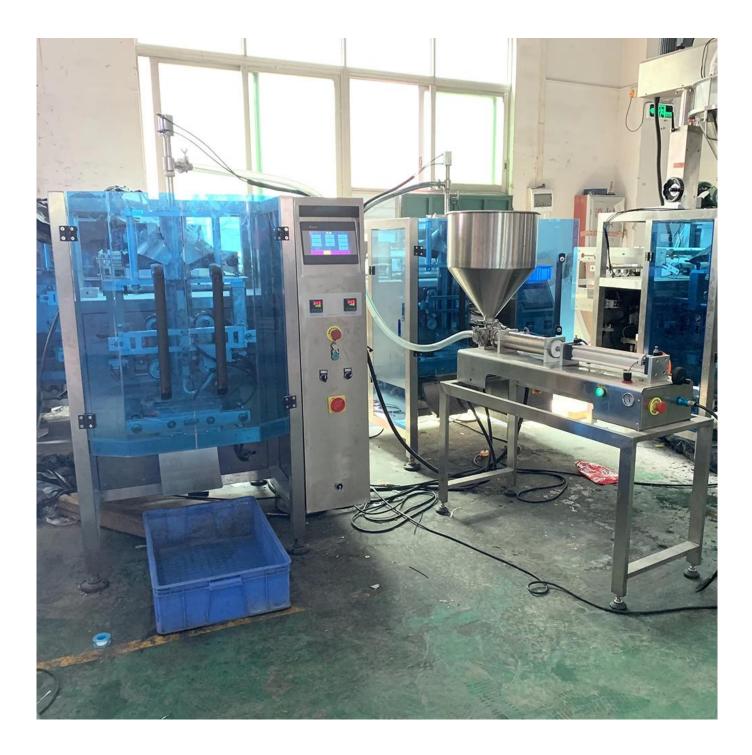

------------------------------------------|
| 2 | Computer controller , advanced inverter                                                                           |
| 3 | PLC control, stable performance, can be upgraded                                                                  |
| 4 | High sensitivity photoelectric eye color tracing, numerical input of cutting sealing position for extra accuracy. |
| 5 | Simplest automatic packaging can achieve high speed.                                                              |
| 6 | Reciprocating sealing device enables firmer sealing and no loss of film.                                          |
| 7 | With powder and liquid mixer ,it can pack for item need to mix powder and liquid.                                 |

## **Machine Photos**



**Front View** 



Side View



**Back View** 



Mixer



## Details

#### **1L Jam Blister Packing Machine Price with Specail Tearing Notches**

Suitable for laundry detergent , detergent , stuffing , sauces , reagent , pesticide emulsion , dyes , pigemnts , liquids , slurries , pastes , fillings , such as water , oil , spices , ketchup , shampoo , jam blister, etc







# Shipping:

Upon receipt of payment , delivery date will be in 15-30 working days,

By Air, by Sea or by Express (DHL etc)





DESSION is a modern packaging equipment solution provider integrating R&D, production and sales. Since the establishment of the company, with the continuous exploration, research and application of advanced technology, the company's development has begun Solle, with an innovative team of pro