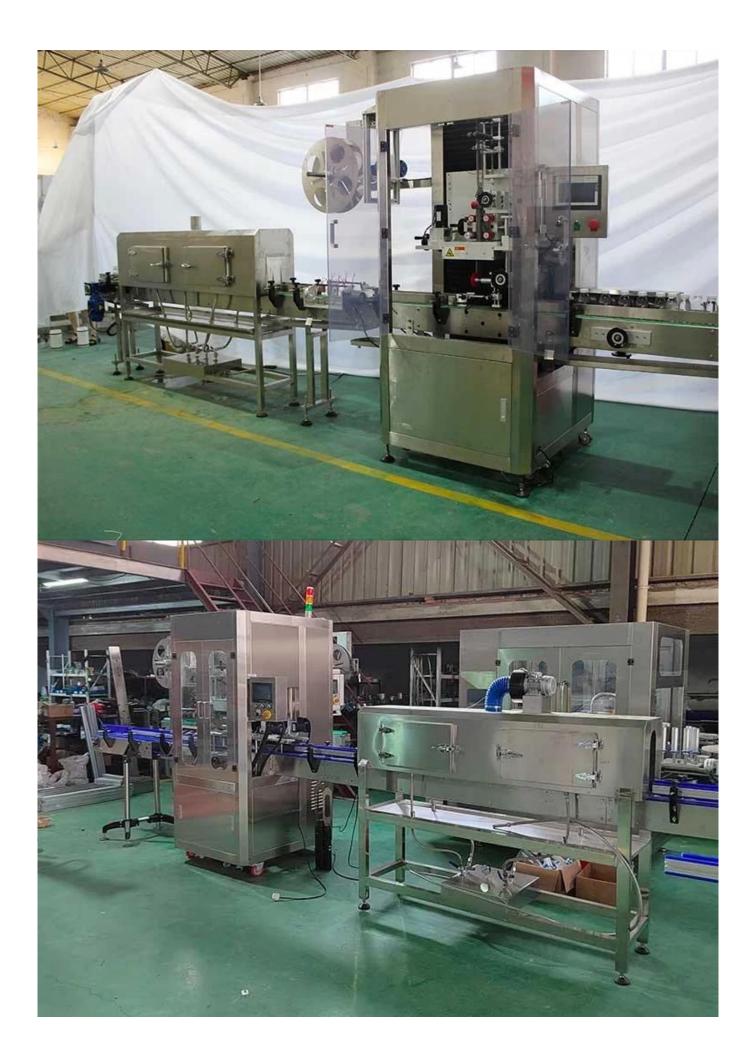

#### **Automatic Bottle Filling and sleeve Labeling Machine**

### INTRODUCE

The new cutter design uses a servo motor drive, the speed is high, the movement is stable and accurate, the incision is smooth, the shrinkage is beautiful, with the label synchronous positioning mechanism, the incision positioning accuracy is up to  $\pm 1$ mm.

In the new steam shrinkage furnace, the heat shrinkage efficiency is greatly improved, for different and irregular round bottles, square bottles, flat bottles, and other bottle shapes, adjustment, maintenance convenience, shrinkage leveling, the whole machine using waterproof design, stainless steel composition, easy operation, and maintenance.

# < MACHINE ADVANTAGES >

1. All-cover type stainless steel host machine: the whole machine is waterproof as well as rustproof.

2. Adjustable cutter head: uniquely cyclotron cut-off, double-sided cutting edge with a long service life.

3. Single positioning center guide pillar: a more stable label delivery.

4. Synchronous bottle divider: a more stable transmission for bottles.

5. Bottom set of label brush: a more precision for casting label.

6. Label-controlling electric-eye shelf: a unique combination of tail and electric-eye to improve the precision for cutting off the membrane materials.

7. Push-button control cabinet: a more humanized operation.

8. Independent feeding material shelf: the position of the material shelf is optional at will.