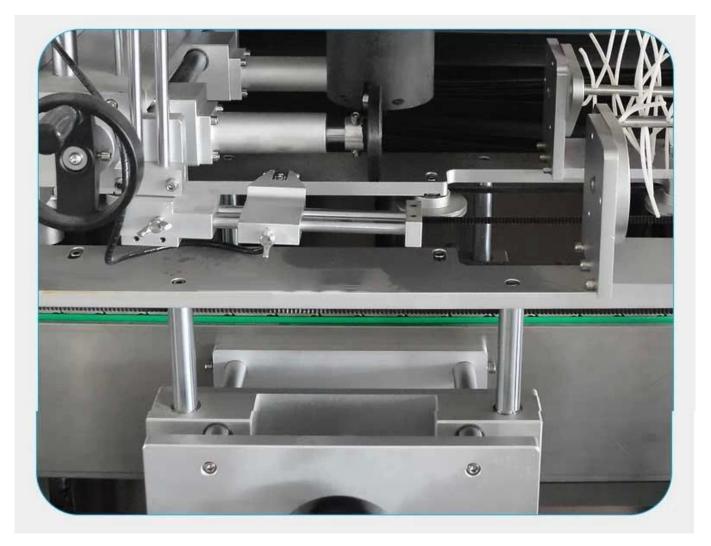

6. Label-controlling electric-eye shelf: a unique combination of tail and electric-eye to improve the precision for cutting off the membrane materials.

7. Push-button control cabinet: a more humanized operation.

8. Independent feeding material shelf: the position of the material shelf is optional at will.