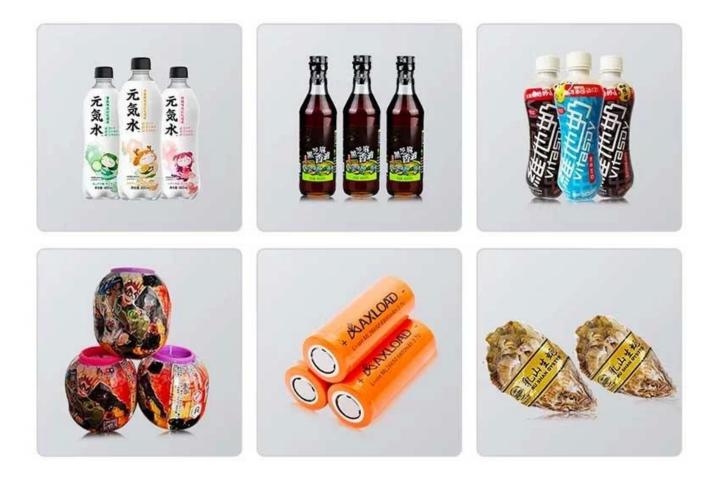

#### **Automatic Bottle Filling and sleeve Labeling Machine**

### INTRODUCE

The new cutter design uses a servo motor drive, the speed is high, the movement is stable and accurate, the incision is smooth, the shrinkage is beautiful, with the label synchronous positioning mechanism, the incision positioning accuracy is up to  $\pm 1$ mm.

In the new steam shrinkage furnace, the heat shrinkage efficiency is greatly improved, for different and irregular round bottles, square bottles, flat bottles, and other bottle shapes, adjustment, maintenance convenience, shrinkage leveling, the whole machine using waterproof design, stainless steel composition, easy operation, and maintenance.

# **< APPLICATION SCENARIOS**





# < MACHINE ADVANTAGES >

1. All-cover type stainless steel host machine: the whole machine is waterproof as well as rustproof.

2. Adjustable cutter head: uniquely cyclotron cut-off, double-sided cutting edge with a long service life.

3. Single positioning center guide pillar: a more stable label delivery.

4. Synchronous bottle divider: a more stable transmission for bottles.

5. Bottom set of label brush: a more precision for casting label.

6. Label-controlling electric-eye shelf: a unique combination of tail and electric-eye to improve the precision for cutting off the membrane materials.

7. Push-button control cabinet: a more humanized operation.

8. Independent feeding material shelf: the position of the material shelf is optional at will.















#### **COMPANY PROFILE**