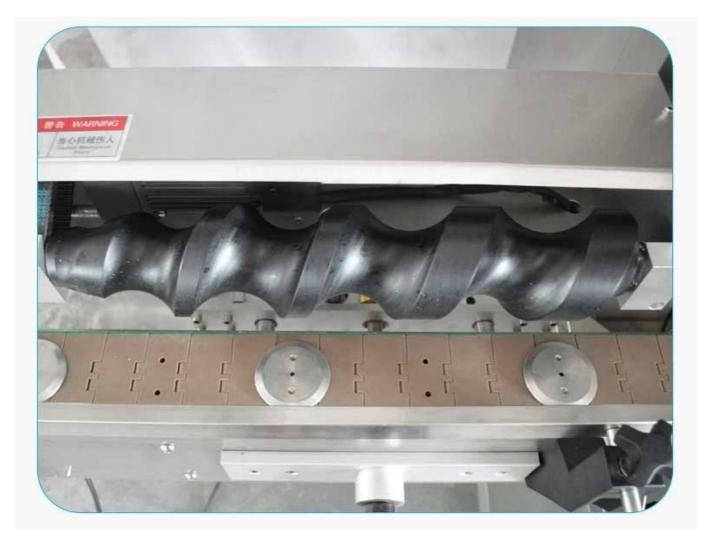

# < MACHINE ADVANTAGES >

1. All-cover type stainless steel host machine: the whole machine is waterproof as well as rustproof.

2. Adjustable cutter head: uniquely cyclotron cut-off, double-sided cutting edge with a long service life.

3. Single positioning center guide pillar: a more stable label delivery.

4. Synchronous bottle divider: a more stable transmission for bottles.

5. Bottom set of label brush: a more precision for casting label.