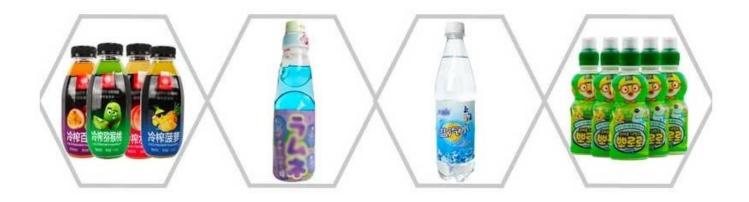

#### **Automatic Bottle Filling and sleeve Labeling Machine**

### INTRODUCE

The new cutter design uses a servo motor drive, the speed is high, the movement is stable and accurate, the incision is smooth, the shrinkage is beautiful, with the label synchronous positioning mechanism, the incision positioning accuracy is up to  $\pm 1$ mm.

In the new steam shrinkage furnace, the heat shrinkage efficiency is greatly improved, for different and irregular round bottles, square bottles, flat bottles, and other bottle shapes, adjustment, maintenance convenience, shrinkage leveling, the whole machine using waterproof design, stainless steel composition, easy operation, and maintenance.

# **< APPLICATION SCENARIOS**





# < MACHINE ADVANTAGES >

1. All-cover type stainless steel host machine: the whole machine is waterproof as well as rustproof.

2. Adjustable cutter head: uniquely cyclotron cut-off, double-sided cutting edge with a long service life.

3. Single positioning center guide pillar: a more stable label delivery.

4. Synchronous bottle divider: a more stable transmission for bottles.

5. Bottom set of label brush: a more precision for casting label.

6. Label-controlling electric-eye shelf: a unique combination of tail and electric-eye to improve the precision for cutting off the membrane materials.

7. Push-button control cabinet: a more humanized operation.

8. Independent feeding material shelf: the position of the material shelf is optional at will.















#### **COMPANY PROFILE