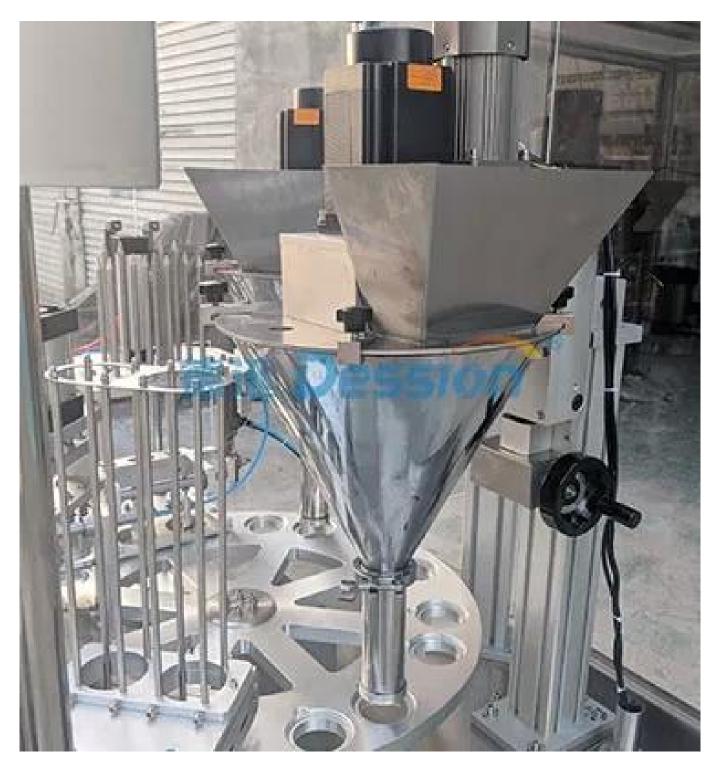

### **Machine Pictures:**

Falling cup device

Cups drop down one by one automatically.

Screw metering device

Automatically measure coffee powder and fill it into the cup.

Suck putting lids

Vacuum arm suck and put foils on cups for cup sealing.