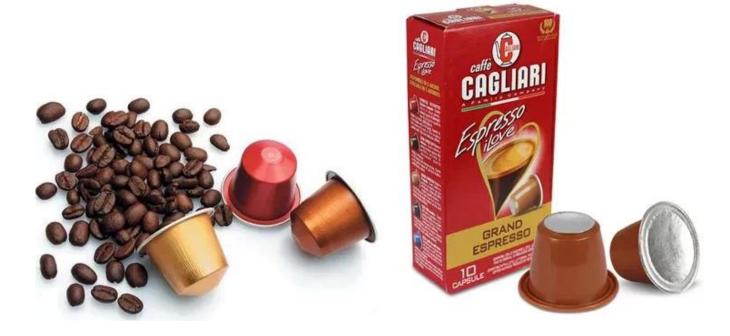

# Automatic Capsules Nespresso K-cup Filling Sealing Rotary Instant Coffee Powder Packing Machine

### **Product Description**

Rotary Type Coffee Capsule Filling Sealing Machine is suitable for filling various types of coffee capsules ( such as nesspresso / k-cup / lavazza).

Can automatically complete the capsule cup's automatic drop cup, automatic filling, automatic suction film, sealing, automatic cup and other functions. The machine uses the Japanese ohm long programmable logic controller, pneumatic control element, intelligent digital display temperature control system, with the features of high sealing strength, good sealing performance, low failure rate and small floor space.