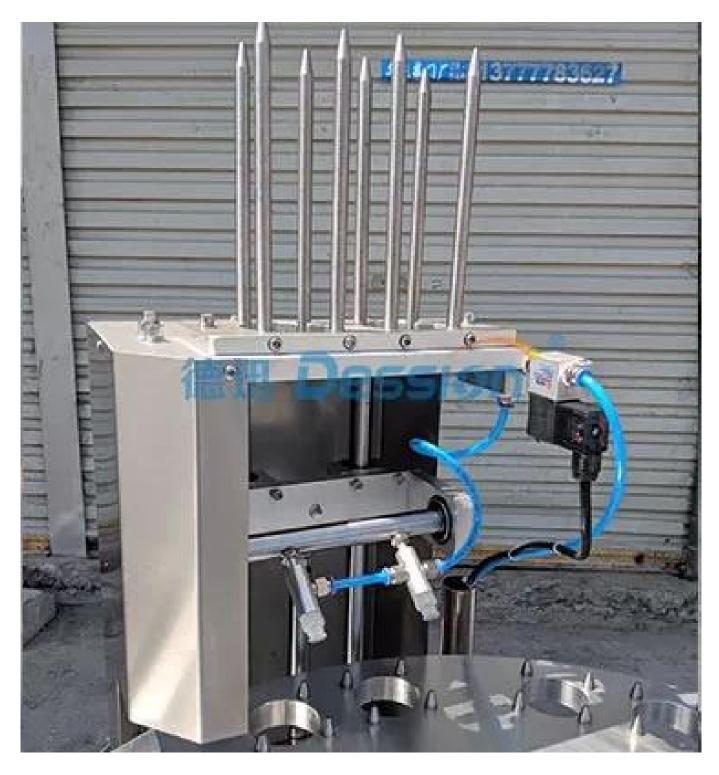

### **Machine Pictures:**

Falling cup device

Cups drop down one by one automatically.

Screw metering device

Automatically measure coffee powder and fill it into the cup.

Suck putting lids

Vacuum arm suck and put foils on cups for cup sealing.

# Heating sealing device

Automatic sealing, get perfect coffee capsule.