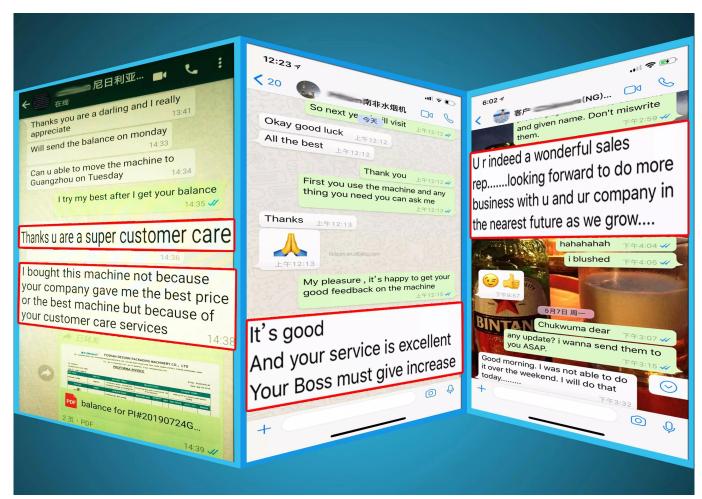

### Our advantages:

Dession has a professional team to provide customers with various packaging solutions.

Fully understanding the needs of customers, engineers design the most suitable solution.

We have our own processing and assembly workshop and quality inspection and debugging process to ensure the quality of the machine.

After acceptance by the customer, they are packed in international standard woodencases and shipped.

If customers have any questions during the use of the machine, we will answer them in time.

Collect Customer Needs