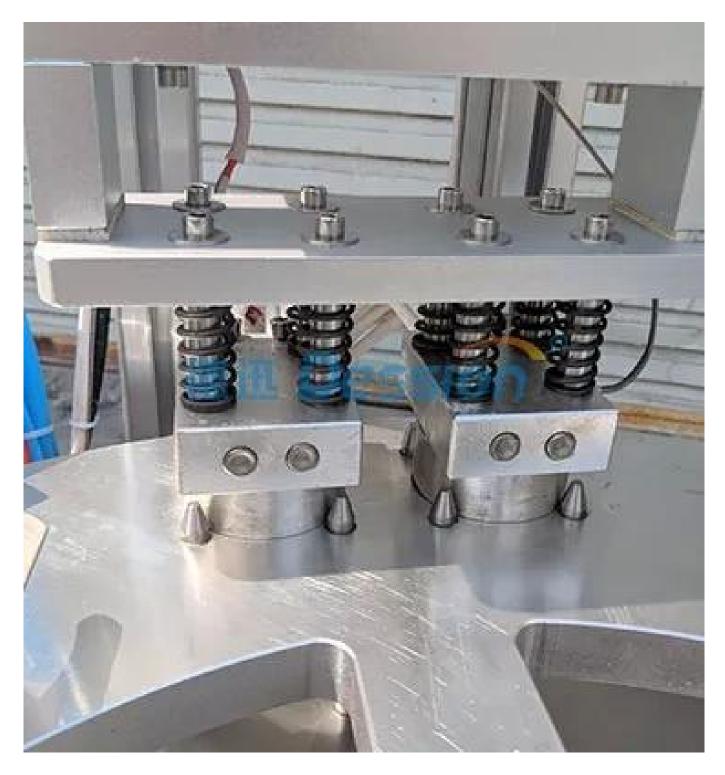

# **Working process**

- 1.Falling cup
- 2.Coffee measuring filling
- 3. Sucking putting foils
- 4. Cup heating sealing
- 5.push out finished cup

### **Machine Pictures:**

Falling cup device

Cups drop down one by one automatically.

Screw metering device

Automatically measure coffee powder and fill it into the cup.

Suck putting lids

Vacuum arm suck and put foils on cups for cup sealing.