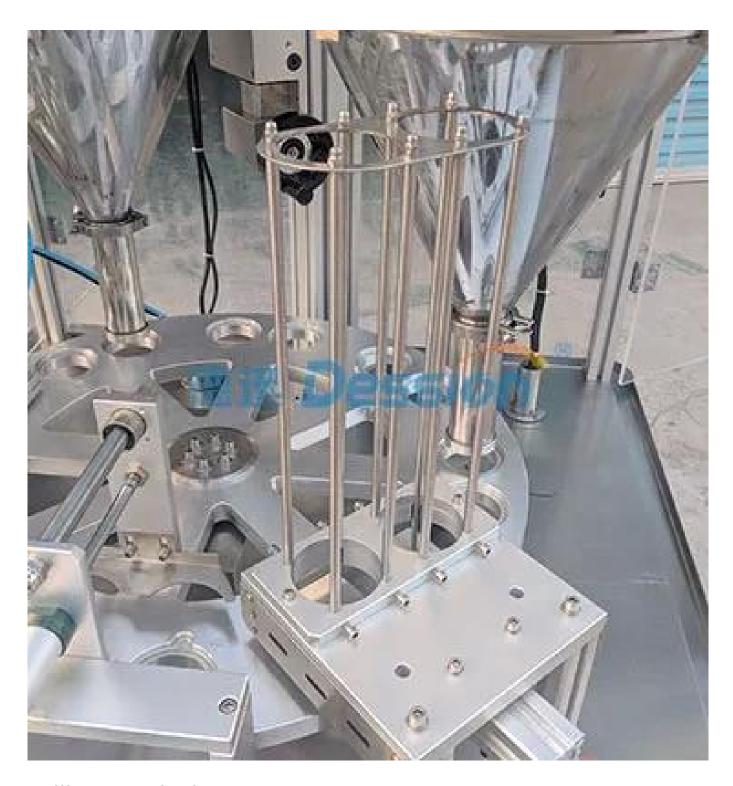

### **Machine Pictures:**

Falling cup device

Cups drop down one by one automatically.

Screw metering device

Automatically measure coffee powder and fill it into the cup.

Suck putting lids

Vacuum arm suck and put foils on cups for cup sealing.