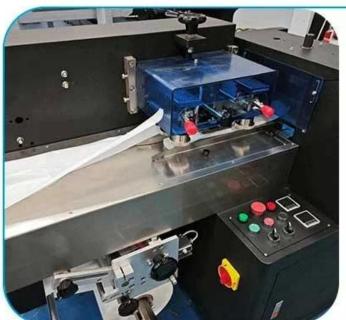

## MACHINE DETAIL MARKINGS > )

DETAIL

01

# Tissue folding machine

Tissues are folded, cut and conveyed onto a conveyor belt