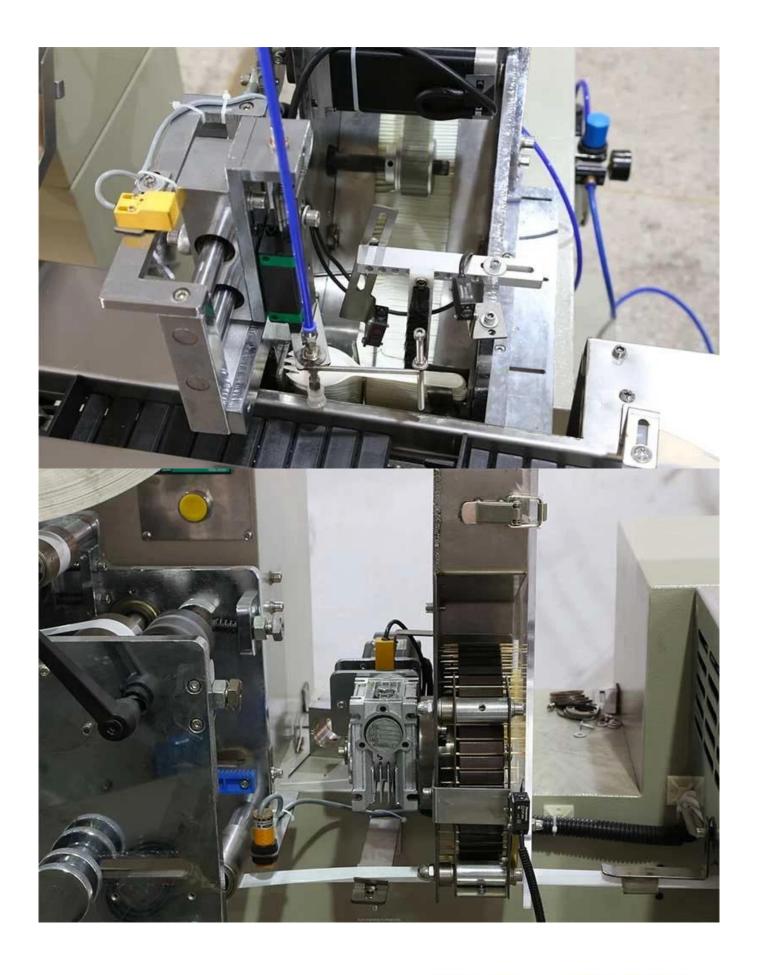

## MACHINE DETAIL MARKINGS > )

DETAIL

01

## **Chopstick feeder**

Automatic sorting and delivery of chopsticks to the conveyor belt

02

03

## Toothpick/ cutlery spoon feeder

Automatically feed cutlery, spoons and toothpicks onto conveyor belts