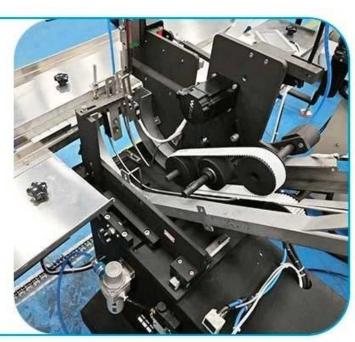

## MACHINE DETAIL MARKINGS > )

DETAIL

01

## **Chopstick feeder**

Automatic sorting and delivery of chopsticks to the conveyor belt

02

03

## Toothpick/ cutlery spoon feeder

Automatically feed cutlery, spoons and toothpicks onto conveyor belts