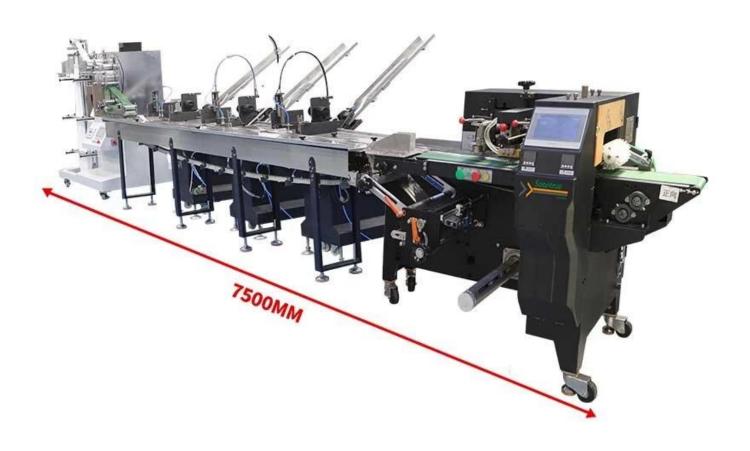

## MACHINE DETAIL MARKINGS > )

DETAIL

01

# Tissue folding machine

Tissues are folded, cut and conveyed onto a conveyor belt

## **Chopstick feeder**

Automatic sorting and delivery of chopsticks to the conveyor belt

02

03

## Toothpick/ cutlery spoon feeder

Automatically feed cutlery, spoons and toothpicks onto conveyor belts

## Horizontal packaging machine

Pack the sorted materials into finished products

04