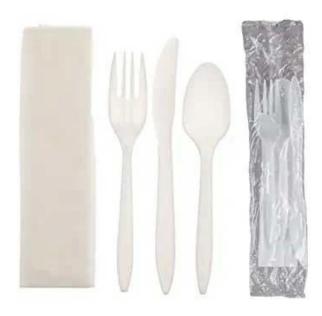

## < APPLICATION SCENARIOS >>

## INTRODUCE

Automatic Disposable Plastic Chopsticks Ice Cream Spoon Napkins Fork Knife Cutlery Set Flow Packing Machine is a widely used packaging machine. Suitable for all kinds of product packaging. Including disposable tableware, wooden knives, wooden forks, paper towels, and other takeaway packaging. It is an institution, with fast speed, and smooth operation and can automaticDisposable Spoon Fork Knife Cutlery Set With Napkin Packaging Machine Wooden Plastic Tableware Kit Wrapping Packing Machinelly accomplish: paper napkin cutting& folding→automatic toothpick packing→automatic spoon feeder→ automatic fork feeder→ automatic knife feeder →pillow bag forming→products output, and so on features.