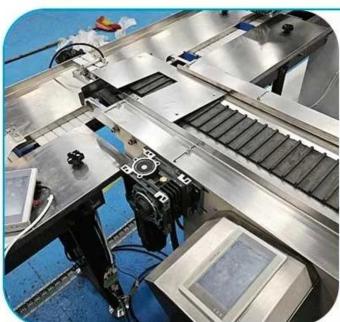

## MACHINE DETAIL MARKINGS > )

DETAIL

01

## Horizontal packaging machine

Pack the sorted materials into finished products

04