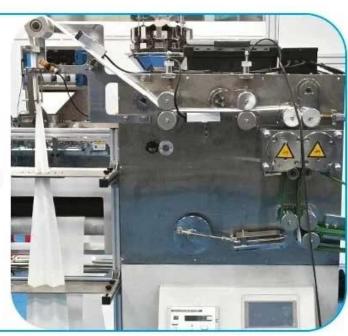

## MACHINE DETAIL MARKINGS > )

DETAIL

01

# Tissue folding machine

Tissues are folded, cut and conveyed onto a conveyor belt