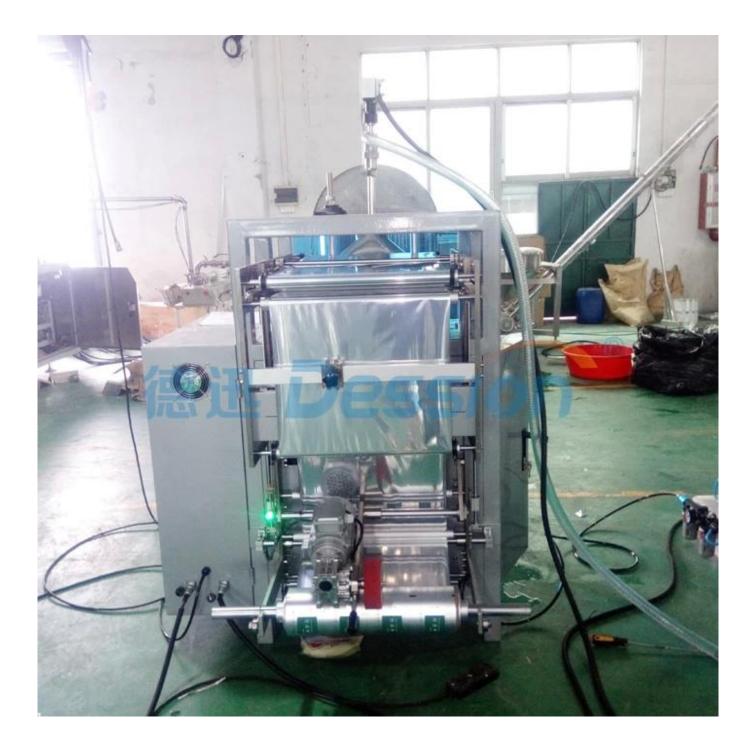

tem which makes the high packing speed with stable working; |
| 3 | PLC control, stable performance, can be upgraded                     |

| 4 | Hiah sensitivity photoelectric eye color tracing, numerical input of cutting sealing position for extra accuracy |
|---|------------------------------------------------------------------------------------------------------------------|
| 5 | Simplest automatic packaging can achieve high speed.                                                             |
| 6 | Reciprocating sealing device enables firmer sealing and no loss of film.                                         |
| 7 | With powder and liquid mixer ,it can pack for item need to mix powder and liquid.                                |

# **Machine Photos**



**Front View** 



Side View



**Back View** 



Mixer



# Details

#### **1L Jam Blister Packing Machine Price with Specail Tearing Notches Applications**

Suitable for laundry detergent , detergent , stuffing , sauces , reagent , pesticide emulsion , dyes , pigemnts , liquids , slurries , pastes , fillings , such as water , oil , spices , ketchup , shampoo , jam blister , etc



### Shipping:

Upon receipt of payment , delivery date will be in 15-30 working days, By Air, by Sea or by Express (DHL etc)





DESSION is a modern packaging equipment solution provider integrating R&D, production and sales. Since the establishment of the company, with the continuous exploration, research and application of advanced technology, the company's development has begun Solle, with an innovative team of professional and technica