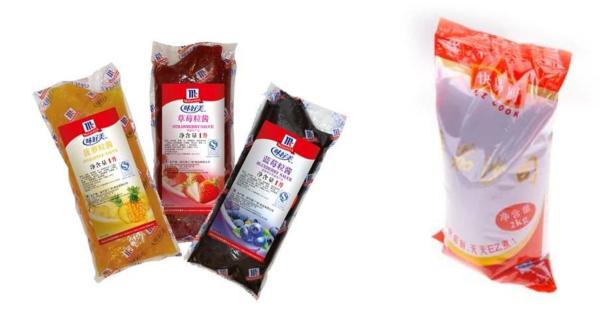

#### **1L Jam Blister Packing Machine Price with Specail Tearing Notches Applications**

Suitable for laundry detergent , detergent , stuffing , sauces , reagent , pesticide emulsion , dyes , pigemnts , liquids , slurries , pastes , fillings , such as water , oil , spices , ketchup , shampoo , jam blister , etc