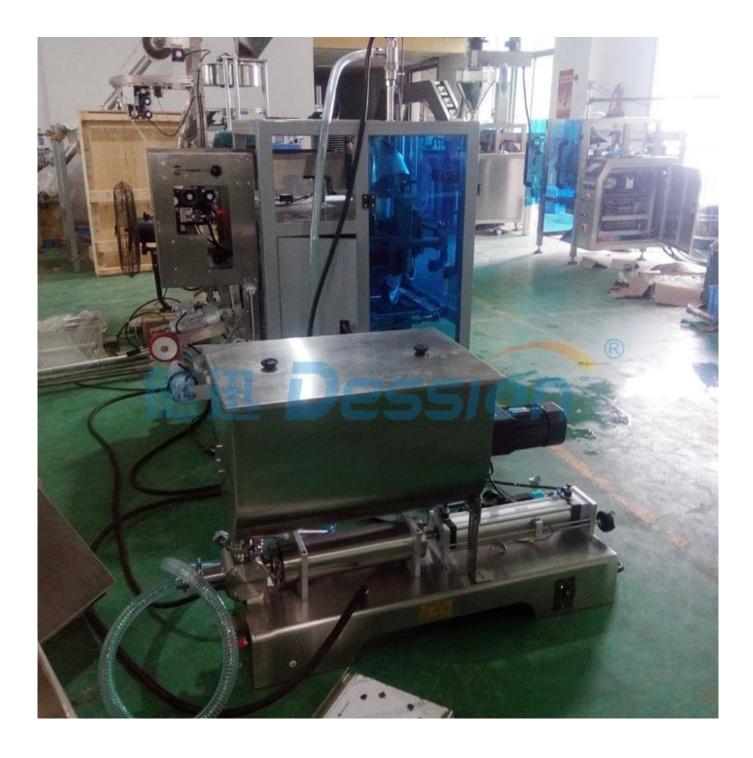

2 | Servo System which makes the high packing speed with stable working; |
| 3 | PLC control, stable performance, can be upgraded                     |

| 4 | Hiah sensitivity photoelectric eye color tracing, numerical input of cutting sealing position for extra accuracy |
|---|------------------------------------------------------------------------------------------------------------------|
| 5 | Simplest automatic packaging can achieve high speed.                                                             |
| 6 | Reciprocating sealing device enables firmer sealing and no loss of film.                                         |
| 7 | With powder and liquid mixer ,it can pack for item need to mix powder and liquid.                                |

# **Machine Photos**



**Front View** 



Side View



**Back View** 



Mixer



# Details

#### **1L Jam Blister Packing Machine Price with Specail Tearing Notches Applications**

Suitable for laundry detergent , detergent , stuffing , sauces , reagent , pesticide emulsion , dyes , pigemnts , liquids , slurries , pastes , fillings , such as water , oil , spices , ketchup , shampoo , jam blister , etc



### Shipping:

Upon receipt of payment , delivery date will be in 15-30 working days, By Air, by Sea or by Express (DHL etc)





DESSION is a modern packaging equipment solution provider integrating R&D, production and sales. Since the establishment of the company, with the continuous exploration, research and application of advanced technology, the company's development has begun Solle, with an innovative team of professional