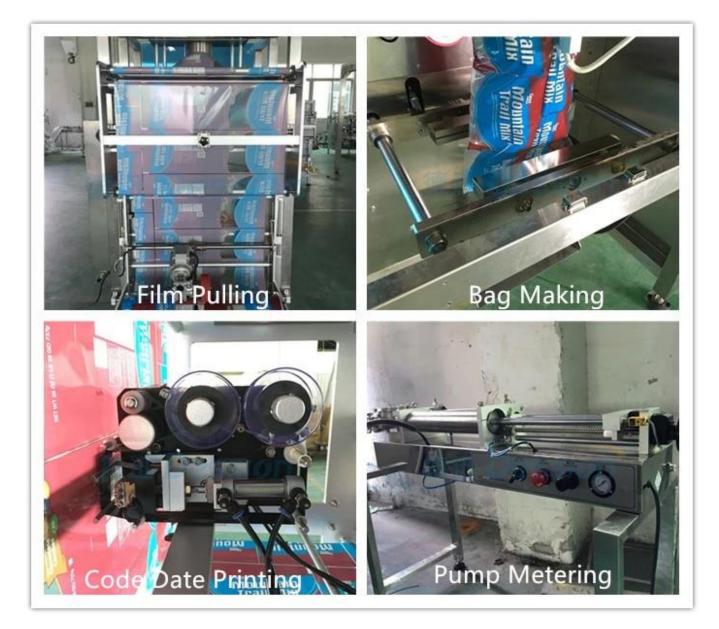

cking speed with stable working; |
| 3 | PLC control, stable performance, can be upgraded                     |

| 4 | Hiah sensitivity photoelectric eye color tracing, numerical input of cutting sealing position for extra accuracy |
|---|------------------------------------------------------------------------------------------------------------------|
| 5 | Simplest automatic packaging can achieve high speed.                                                             |
| 6 | Reciprocating sealing device enables firmer sealing and no loss of film.                                         |
| 7 | With powder and liquid mixer ,it can pack for item need to mix powder and liquid.                                |

# **Machine Photos**



**Front View** 



Side View



**Back View** 



Mixer



# Details

#### **1L Jam Blister Packing Machine Price with Specail Tearing Notches Applications**

Suitable for laundry detergent , detergent , stuffing , sauces , reagent , pesticide emulsion , dyes , pigemnts , liquids , slurries , pastes , fillings , such as water , oil , spices , ketchup , shampoo , jam blister , etc



### Shipping:

Upon receipt of payment , delivery date will be in 15-30 working days, By Air, by Sea or by Express (DHL etc)





DESSION is a modern packaging equipment solution provider integrating R&D, production and sales. Since the establishment of the company, with the continuous exploration, research and application of advanced technology, the company's development has begun Solle, with an innovative team of professional and technical personnel, engineers, sal