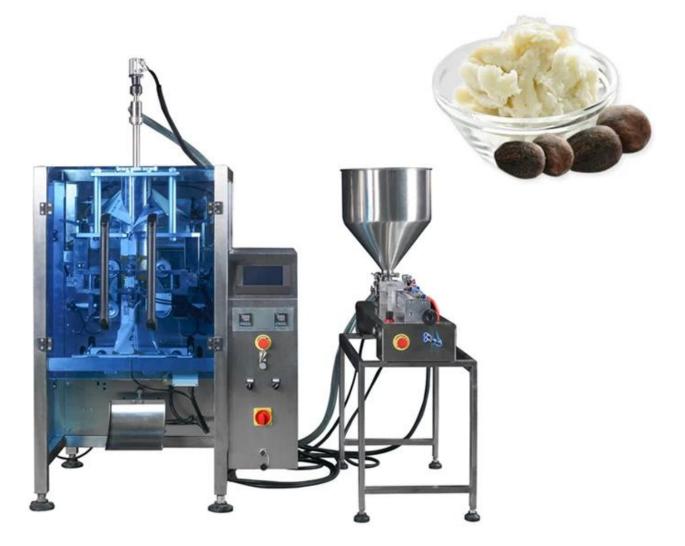

# Automatic Filling Shea Butter Margarine Packing Machine Price

#### **1L Jam Blister Packing Machine Price with Specail Tearing Notches Applications**

Suitable for laundry detergent , detergent , stuffing , sauces , reagent , pesticide emulsion , dyes , pigemnts , liquids , slurries , pastes , fillings , such as water , oil , spices , ketchup , shampoo , jam blister , etc