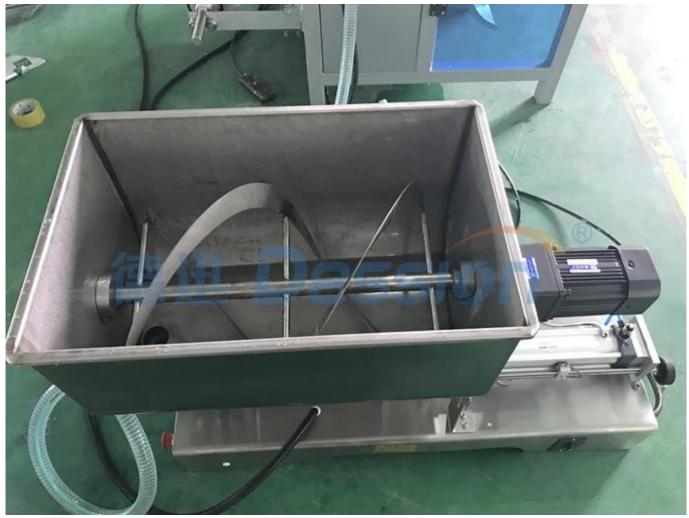

e high packing speed with stable working; |
| 3 | PLC control, stable performance, can be upgraded                     |

| 4 | Hiah sensitivity photoelectric eye color tracing, numerical input of cutting sealing position for extra accuracy |
|---|------------------------------------------------------------------------------------------------------------------|
| 5 | Simplest automatic packaging can achieve high speed.                                                             |
| 6 | Reciprocating sealing device enables firmer sealing and no loss of film.                                         |
| 7 | With powder and liquid mixer ,it can pack for item need to mix powder and liquid.                                |

# **Machine Photos**



**Front View** 



Side View



**Back View** 



Mixer



# Details

#### **1L Jam Blister Packing Machine Price with Specail Tearing Notches Applications**

Suitable for laundry detergent , detergent , stuffing , sauces , reagent , pesticide emulsion , dyes , pigemnts , liquids , slurries , pastes , fillings , such as water , oil , spices , ketchup , shampoo , jam blister , etc



### Shipping:

Upon receipt of payment , delivery date will be in 15-30 working days, By Air, by Sea or by Express (DHL etc)





DESSION is a modern packaging equipment solution provider integrating R&D, production and sales. Since the establishment of the company, with the continuous exploration, research and application of advanced technology, the company's development has begun Solle, with an innovative team of professional and technical personnel, engin