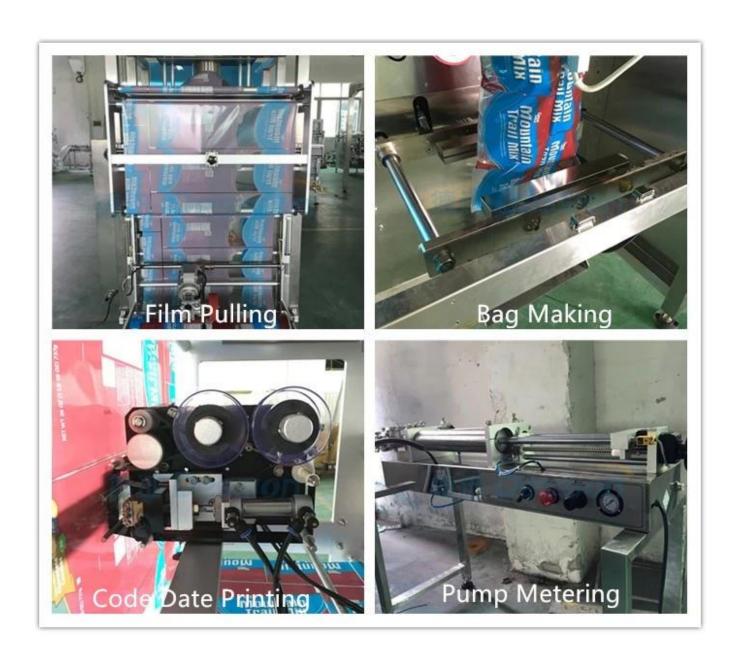

# **Machine Photos**

**Front View** 

**Side View** 

**Back View** 

Mixer

# **Function and Characteristic**

| 1 | Computer controller , advanced inverter                                                                          |  |  |  |  |
|---|------------------------------------------------------------------------------------------------------------------|--|--|--|--|
| 2 | Servo System which makes the high packing speed with stable working;                                             |  |  |  |  |
| 3 | PLC control, stable performance, can be upgraded                                                                 |  |  |  |  |
| 4 | High sensitivity photoelectric eye color tracing, numerical input of cutting sealing position for extra accuracy |  |  |  |  |
| 5 | Simplest automatic packaging can achieve high speed.                                                             |  |  |  |  |
| 6 | Reciprocating sealing device enables firmer sealing and no loss of film.                                         |  |  |  |  |
| 7 | With powder and liquid mixer ,it can pack for item need to mix powder and liquid.                                |  |  |  |  |