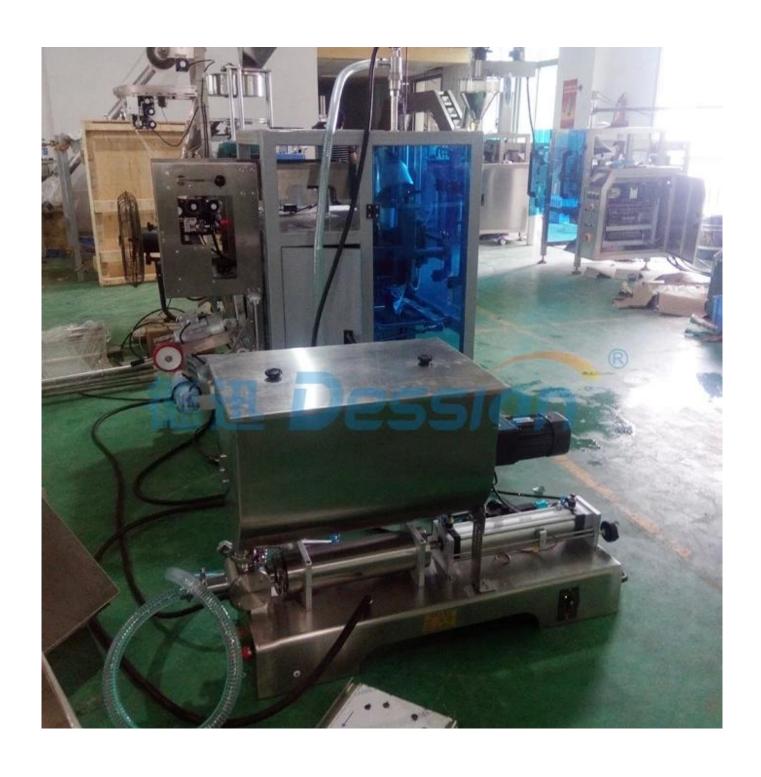

packing speed with stable working;                                             |  |  |  |  |
| 3 | PLC control, stable performance, can be upgraded                                                                 |  |  |  |  |
| 4 | High sensitivity photoelectric eye color tracing, numerical input of cutting sealing position for extra accuracy |  |  |  |  |
| 5 | Simplest automatic packaging can achieve high speed.                                                             |  |  |  |  |
| 6 | Reciprocating sealing device enables firmer sealing and no loss of film.                                         |  |  |  |  |
| 7 | With powder and liquid mixer ,it can pack for item need to mix powder and liquid.                                |  |  |  |  |

# **Machine Photos**



**Front View** 



**Side View** 



**Back View** 



Mixer



### **Details**

# 1L Jam Blister Packing Machine Price with Specail Tearing Notches Applications

Suitable for laundry detergent , detergent , stuffing , sauces , reagent , pesticide emulsion , dyes , pigemnts , liquids , slurries , pastes , fillings , such as water , oil , spices , ketchup , shampoo , jam blister , etc



# **Shipping:**

Upon receipt of payment , delivery date will be in 15-30 working days, By Air, by Sea or by Express (DHL etc)



### COMPANY PROFILE



DESSION is a modern packaging equipment solution provider integrating P&D, production and sales. Since the establishment of the company, with the confinuous exploration, research and application of advanced technology, the company's development has begun Soale, with an inno