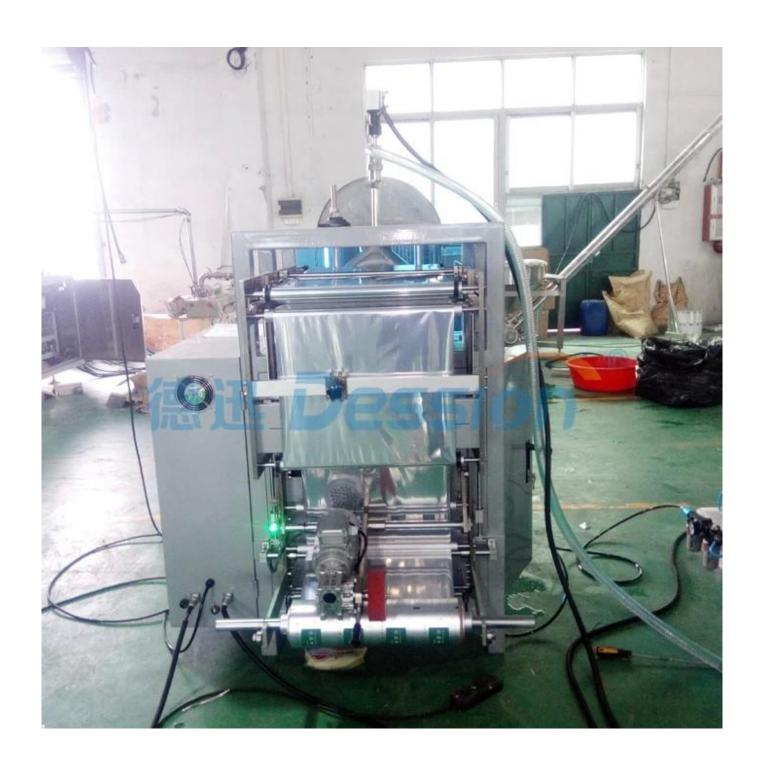

stable working;                                             |  |  |  |  |
| 3 | PLC control, stable performance, can be upgraded                                                                 |  |  |  |  |
| 4 | High sensitivity photoelectric eye color tracing, numerical input of cutting sealing position for extra accuracy |  |  |  |  |
| 5 | Simplest automatic packaging can achieve high speed.                                                             |  |  |  |  |
| 6 | Reciprocating sealing device enables firmer sealing and no loss of film.                                         |  |  |  |  |
| 7 | With powder and liquid mixer ,it can pack for item need to mix powder and liquid.                                |  |  |  |  |

# **Machine Photos**



**Front View** 



**Side View** 



**Back View** 



Mixer



### **Details**

# 1L Jam Blister Packing Machine Price with Specail Tearing Notches Applications

Suitable for laundry detergent , detergent , stuffing , sauces , reagent , pesticide emulsion , dyes , pigemnts , liquids , slurries , pastes , fillings , such as water , oil , spices , ketchup , shampoo , jam blister , etc



# **Shipping:**

Upon receipt of payment , delivery date will be in 15-30 working days, By Air, by Sea or by Express (DHL etc)



### COMPANY PROFILE



DESSION is a modern packaging equipment solution provider integrating P&D, production and sales. Since the establishment of the company, with the confinuous exploration, research and application of advanced technology, the company's development has begun Soale, with an innovative team of pro