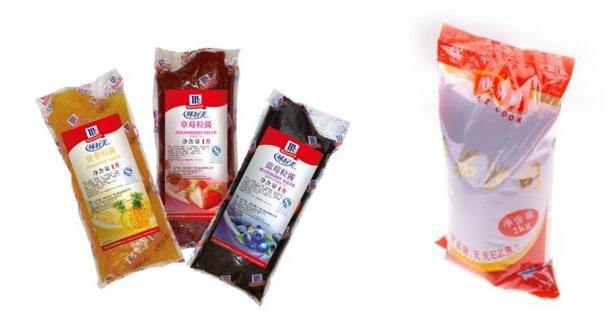

# 1L Jam Blister Packing Machine Price with Specail Tearing Notches Applications

Suitable for laundry detergent , detergent , stuffing , sauces , reagent , pesticide emulsion , dyes , pigemnts , liquids , slurries , pastes , fillings , such as water , oil , spices , ketchup , shampoo , jam blister , etc