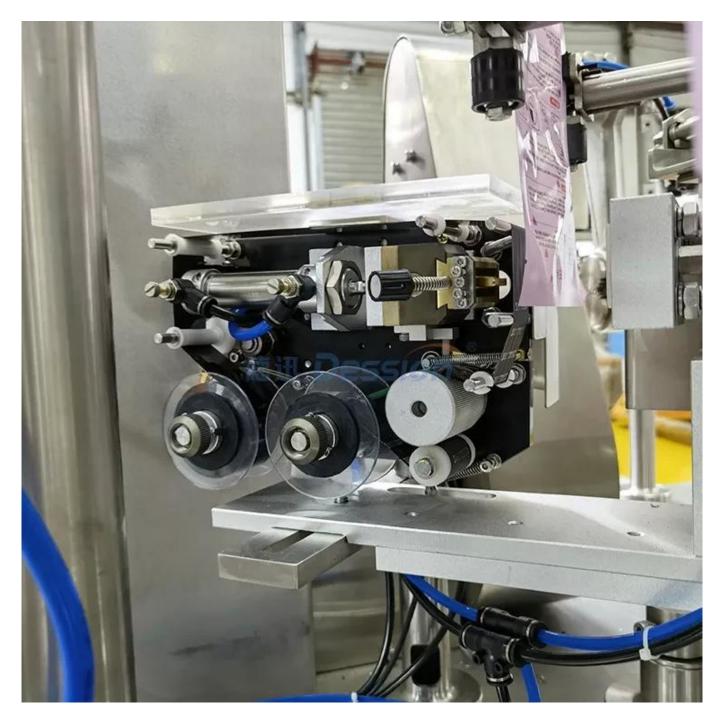

#### **Date Printer**

Set the corresponding date on the screen as required, and the machine will automatically print on the bag.