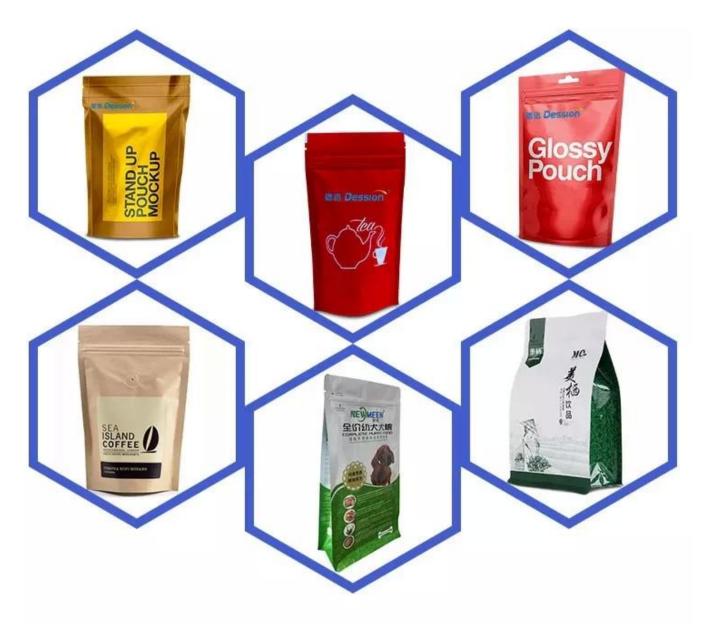

Using DESSION Stand-up Pouch packing machines for packaging premium pieced products and powdered products into doy pack bags and zipper doy pack bags, such as coffee, tea, biscuits, nuts, cereals, chips and many others.

**Machine Pictures:** 