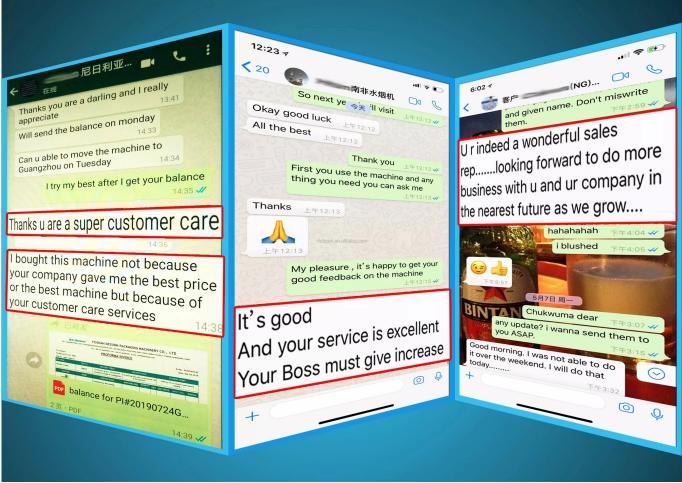

#### Packing&Shipping

Dession

DESSION is a modern packaging equipment solution provider integrating R&D, production and sales. Since the establishment of the company, with the continuous exploration, research and application of advanced technology, the company's development has begun Solle, with an innovative team of professional and technical personnel, engineers, sales and after acties service personnel. As successful, developd an number of tarefes of packaging machinery and related equipment, workly It is used in food, modical supples, hotel supples, daily packaging, With advanced engineering design technology and high-quality equipment system, the equipment is out. The mouth has reached the Molde East, Southeas Als, Europe, America, South Africa and other countries and regions, and has been well received by users all over the word.