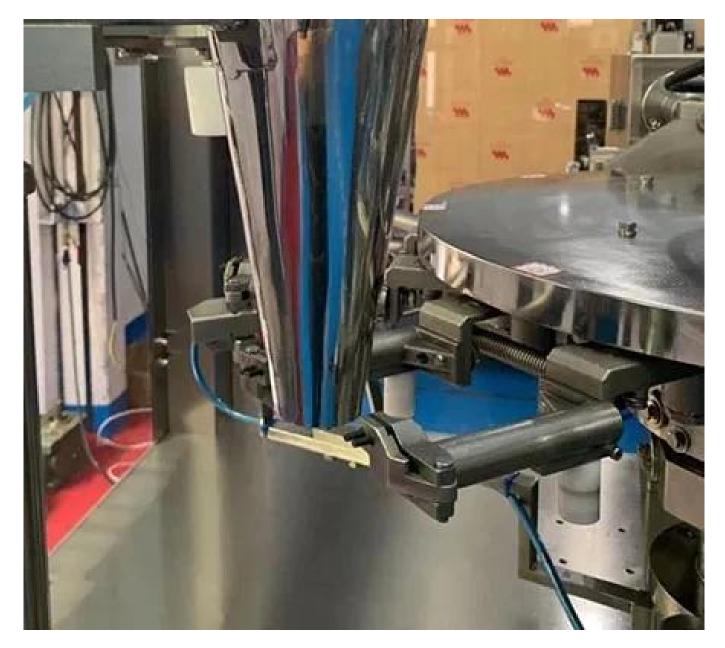

### **Bag Given Device**

Depending on the size of the bag, the size of the bag holder can be customized or adjusted so that the machine can grab the bag.