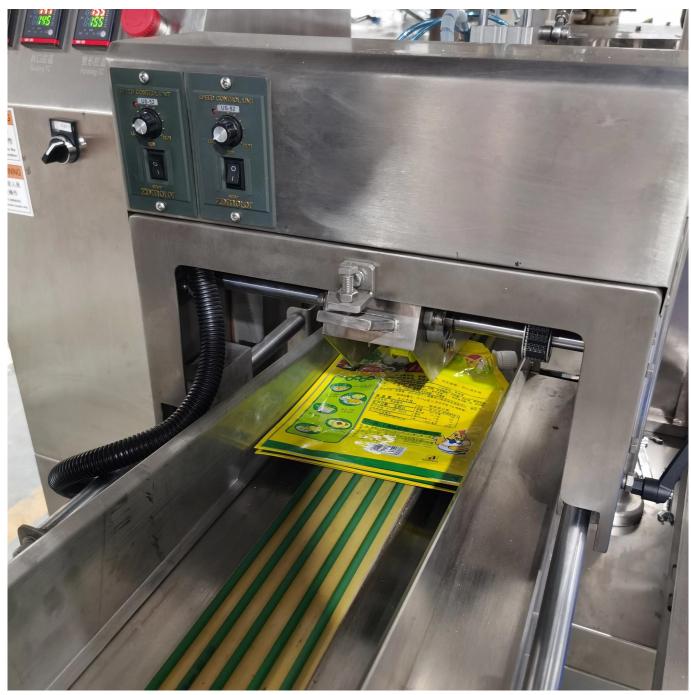

# **Feeding Hopper**

The weighed product enters the bag through the filling hopper.

# **Sealing Device**

The sealing device is sealed by a high-temperature mold.