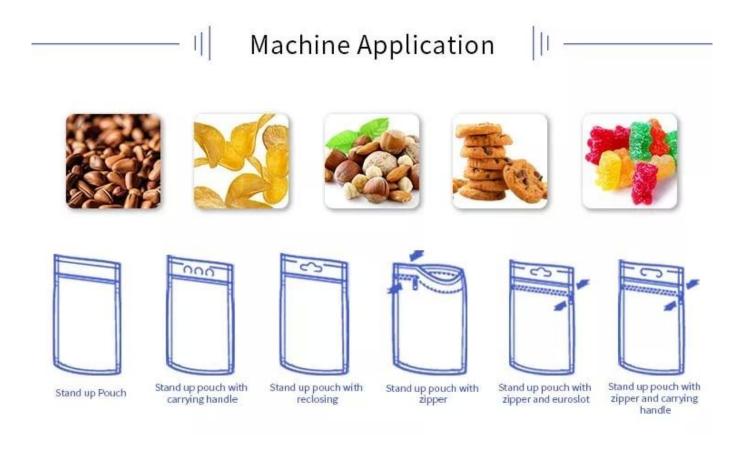

Using DESSION Stand-up Pouch packing machines for packaging premium pieced products and powdered products into doy pack bags and zipper doy pack bags, such as coffee, tea, biscuits, nuts, cereals, chips and many others.

**Machine Pictures:** 