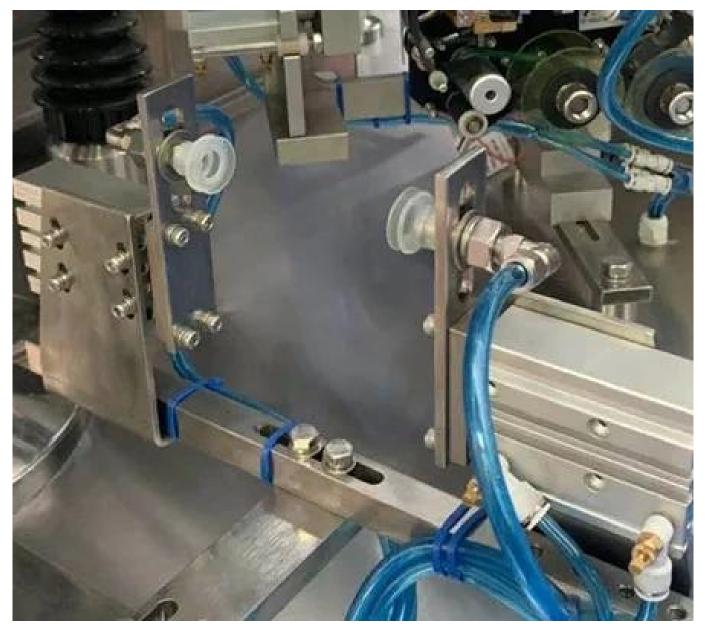

# **Bag Opening Device**

Through the suction ports on both sides of the devi.ce, the bag can be opened quickly and efficiently.