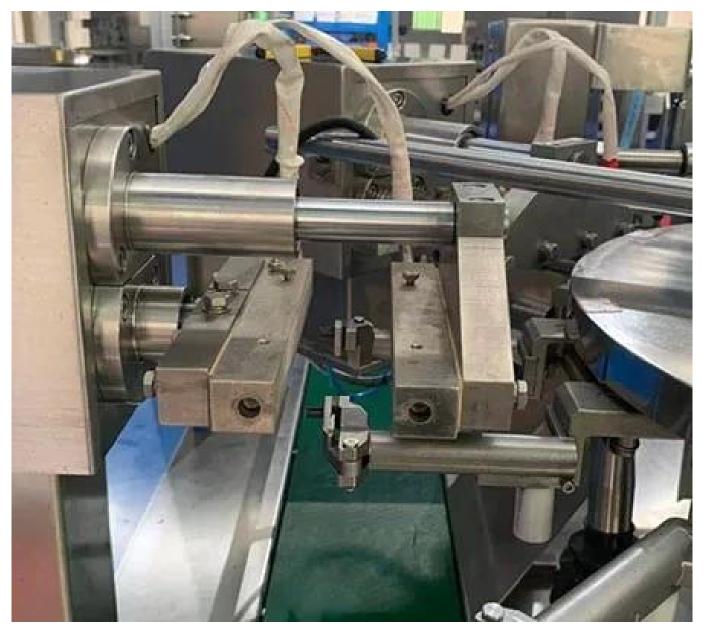

# **10 Head Electronic Scale**

The product accurately weighs the required weight through an electronic scale.

### **Bag Given Device**

Depending on the size of the bag, the size of the bag holder can be customized or adjusted so that the machine can grab the bag.

# **Bag Opening Device**

Through the suction ports on both sides of the devi.ce, the bag can be opened quickly and efficiently.

#### **Date Printer**

Set the corresponding date on the screen as required, and the machine will automatically print on the bag.

# **Feeding Hopper**

The weighed product enters the bag through the filling hopper.

# **Sealing Device**

The sealing device is sealed by a high-temperature mold.