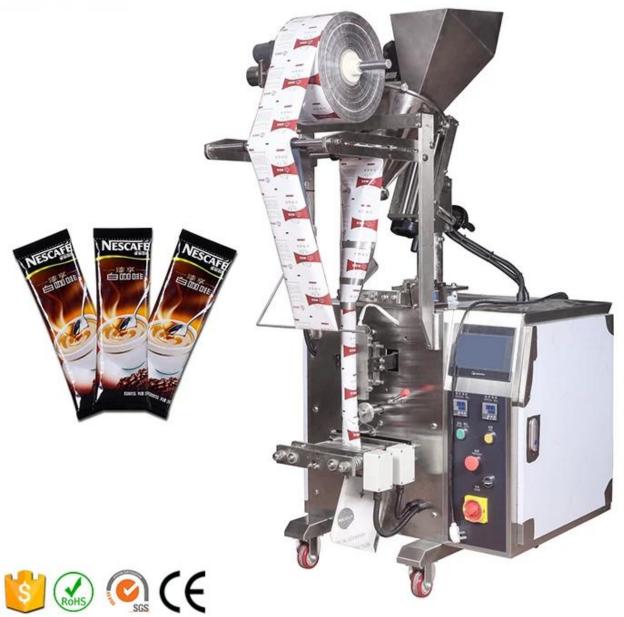

## Automatic Ground Coffee Sachet Powder Packing Machine from China factory

德迅 Dession

#### **Function and characteristics**

| 1 | Stainless steel for the whole machine                                                                                                                |
|---|------------------------------------------------------------------------------------------------------------------------------------------------------|
| 2 | High sensitivity photoelectric eye color mapping, digital cut, sealing and position input<br>More accurately                                         |
| 3 | The manufacture of bags with precise technology allows the error to be less than $\pm$ 0,5um                                                         |
| 4 | The laminated disc cup adjustment device can adjust the packaging capacity during the Machine, reduce the loss of material and improve productivity. |
| 5 | Cutting plane, cutting pattern, cutting cut can be done by changing the tools, easy<br>Operation with smooth bags                                    |

### **Application:**

Suitable for all kinds of matierial powder, such as flour, bean powder, coffee powder, milk powder, cornstarch, medical health powder, soy milk powder etc

Automatic Ground Coffee Sachet Powder Packing Machine