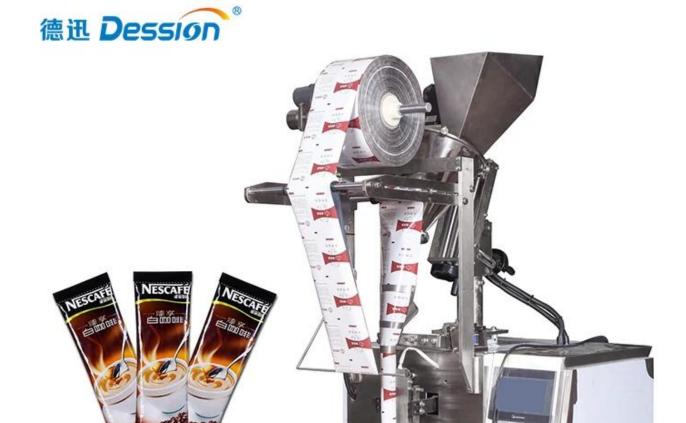

# **Automatic Ground Coffee Sachet Powder Packing Machine**

## **Function and characteristics**

| 1 | Stainless steel for the whole machine                                                                                                                |
|---|------------------------------------------------------------------------------------------------------------------------------------------------------|
| 2 | High sensitivity photoelectric eye color mapping, digital cut, sealing and position input More accurately                                            |
| 3 | The manufacture of bags with precise technology allows the error to be less than $\pm$ 0,5um                                                         |
| 4 | The laminated disc cup adjustment device can adjust the packaging capacity during the Machine, reduce the loss of material and improve productivity. |
| 5 | Cutting plane, cutting pattern, cutting cut can be done by changing the tools, easy Operation with smooth bags                                       |

# **Application:**

Suitable for all kinds of matierial powder, such as flour, bean powder, coffee powder, milk powder, cornstarch, medical health powder, soy milk powder etc