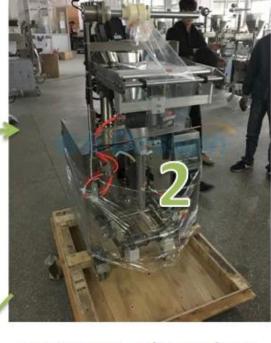

# Packing Procedure

1. Put the machine on the carton

2. Wrapping the machine

3. Sealing the carton

4. Waiting for shipping