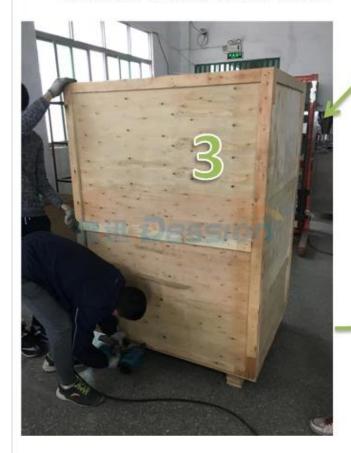

# Packing Procedure

1. Put the machine on the carton

2. Wrapping the machine

3. Sealing the carton

4. Waiting for shipping