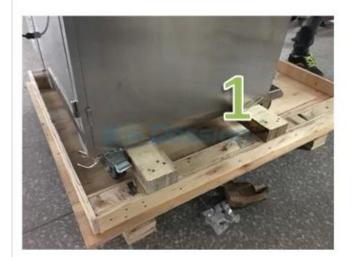

# Packing Procedure

1. Put the machine on the carton

2. Wrapping the machine

3. Sealing the carton

4. Waiting for shipping