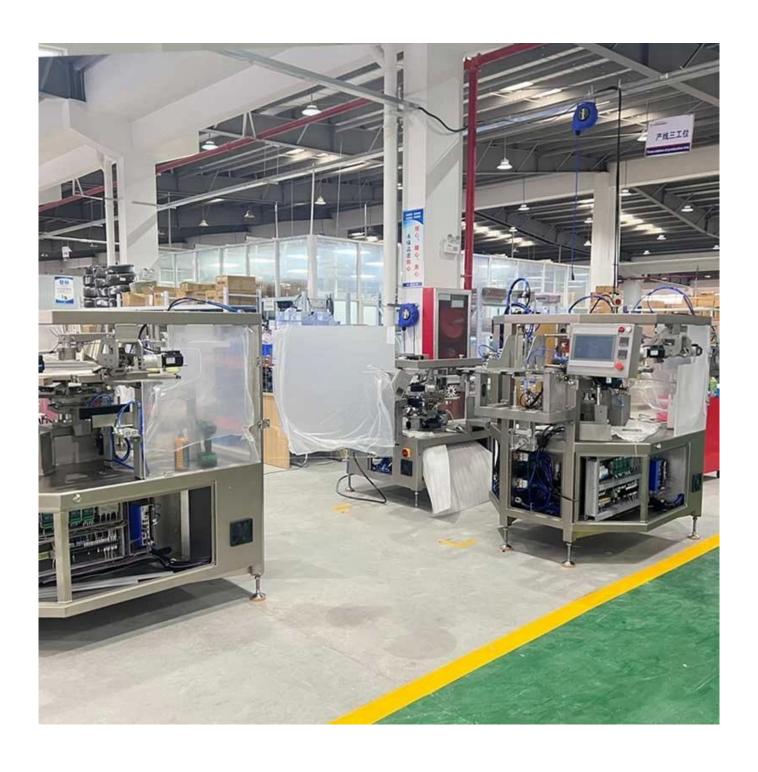

## DETAIL

## < MACHINE ADVANTAGES >

- 1. The whole machine has an eight-station structure and is centrally controlled by an industrial computer (based on the ethercat bus) and a large touch screen. The operation is simple and convenient;
- 2. Equipped with automatic fault tracking and alarm system, and realtime display of operating status;
- 3. Empty bag tracking and detection device, which can realize no sealing when the bag is not opened or unloaded, saving packaging materials;
- 4. The full servo control system is used for action execution, and the execution is reliable, fast and accurate;
- 5. The whole machine design complies with GMP standards and has