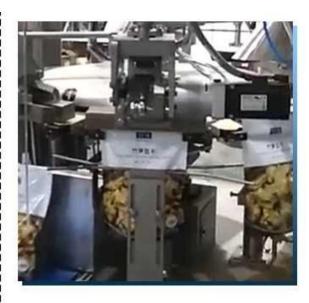

## VACUUM SUCTION BAG

The vacuum suction cup suckhagaically transports it to the work area

## VACUUM AUTOMATIGBAG OPENING

Vacuum suction cup automatically opens the bag, convenient and fast

## **HEAT SEAL**

Automatic heat sealing, beautiful heat sealing