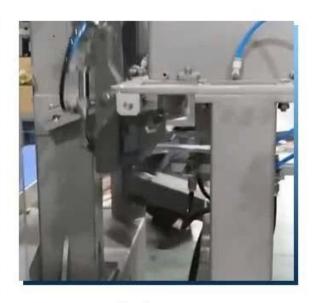

## VACUUM AUTOMATIGBAG OPENING

Vacuum suction cup automatically opens the bag, convenient and fast