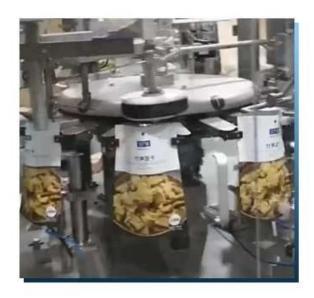

## INTRODUCE

This machine is suitable for automatic packaging of flat bags, stand-up bags, zipper bags, M bags and other composite bag types. It is suitable for packaging of lumps, granules, powders, liquids, sauces and other baggable products. application.

## < MACHINE ADVANTAGES >

- 1. The whole machine has an eight-station structure and is centrally controlled by an industrial computer (based on the ethercat bus) and a large touch screen. The operation is simple and convenient;
- 2. Equipped with automatic fault tracking and alarm system, and realtime display of operating status;
- 3. Empty bag tracking and detection device, which can realize no sealing when the bag is not opened or unloaded, saving packaging materials;
- 4. The full servo control system is used for action execution, and the execution is reliable, fast and accurate;
- 5. The whole machine design complies with GMP standards and has