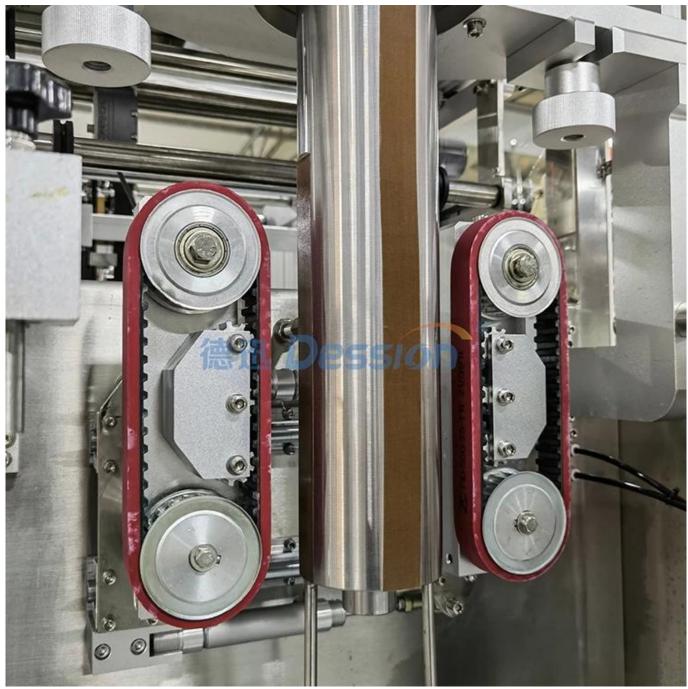

3. It can store ten groups of parameters and replace items more accurately.

4. The servo motor is used for traction and the positioning is more accurate.

5, independent temperature control system, precision can reach ±1 °C.

6, independent control of horizontal and vertical sealing temperature, can be well applied to a variety of composite films, PE film and other packaging materials.

7, the packaging style is diversified, back sealing, gusset, even bags, perforation and so on.