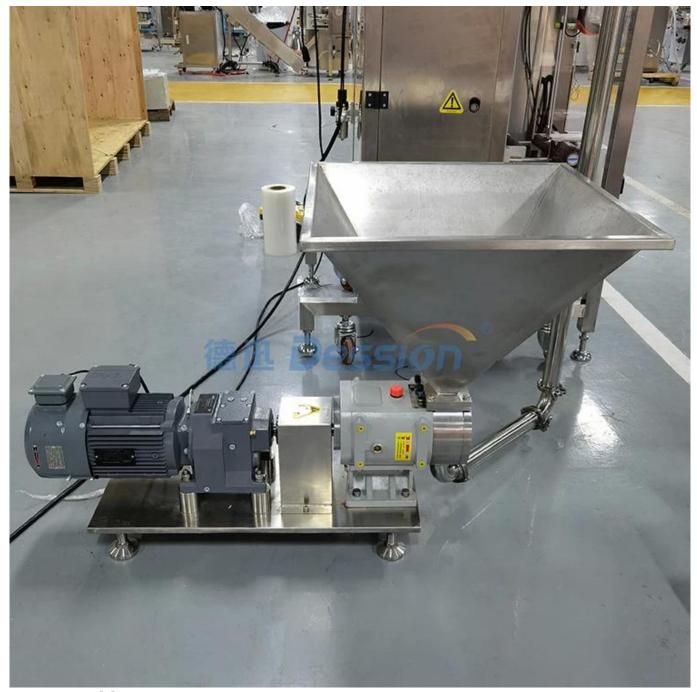

## Automatic honey chocolate fruit jam bag packing machine for decorating bread cake

德迅 Dession

pump and hopper

Sealing part and bag maker

film holder

cut part

a sample

First: the general's job: The liquid filling machine uses PLC plus advanced photoelectric control system, Chinese and English touch screen. It can complete

the processes of measuring, bag making, filling, sealing, cutting, production date printing, and cutting and tearing. It is measured by the principle of piston pneumatic ball valve pump and the measurement is accurate. The weight is set in the touch screen for ease of operation. The machine can be used for automatic packaging of various liquid paste materials in food, chemical, daily chemical and other industries, such as: shampoo, cooking oil, face cream, cream, jam, butter and so on.