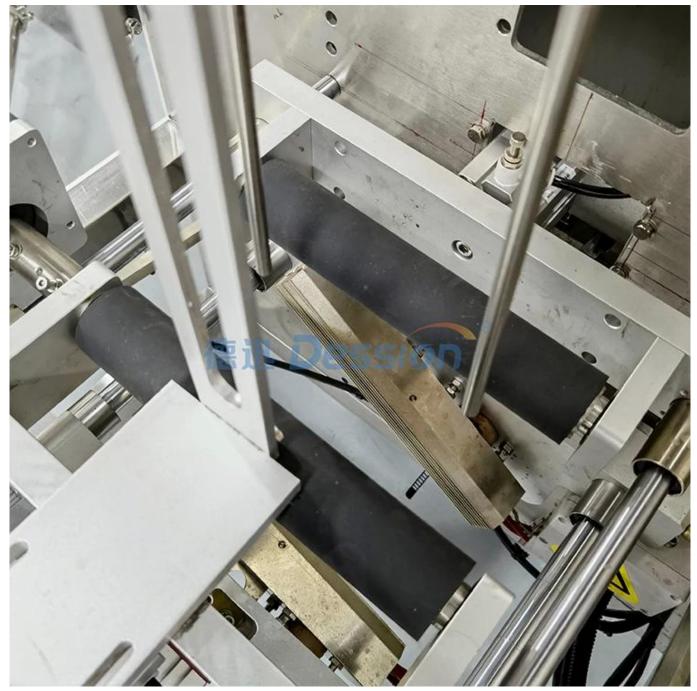

## Automatic honey chocolate fruit jam bag packing machine for decorating bread cake

德迅 Dession

pump and hopper

Sealing part and bag maker

film holder

cut part

a sample

First: the general's job: The liquid filling machine uses PLC plus advanced photoelectric control system, Chinese and English touch screen. It can complete

the processes of measuring, bag making, filling, sealing, cutting, production date printing, and cutting and tearing. It is measured by the principle of piston pneumatic ball valve pump and the measurement is accurate. The weight is set in the touch screen for ease of operation. The machine can be used for automatic packaging of various liquid paste materials in food, chemical, daily chemical and other industries, such as: shampoo, cooking oil, face cream, cream, jam, butter and so on.