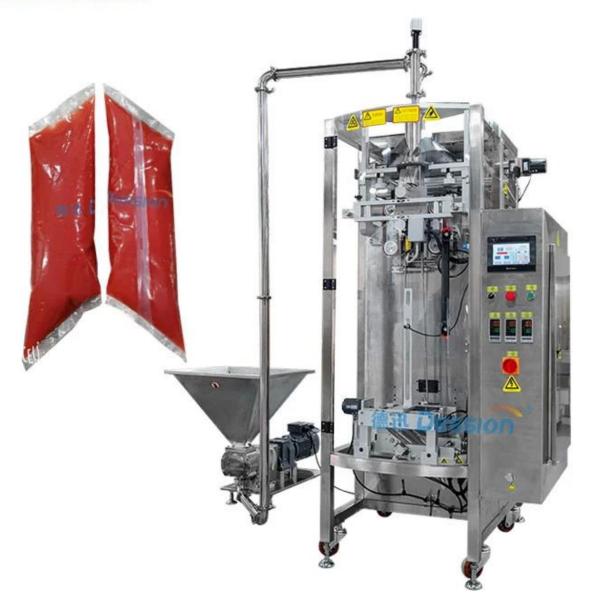

## Automatic honey chocolate fruit jam bag packing machine for decorating bread cake

德迅 Dession

pump and hopper

Sealing part and bag maker

film holder

cut part

a sample

First: the general's job: The liquid filling machine uses PLC plus advanced photoelectric control system, Chinese and English touch screen. It can complete

the processes of measuring, bag making, filling, sealing, cutting, production date printing, and cutting and tearing. It is measured by the principle of piston pneumatic ball valve pump and the measurement is accurate. The weight is set in the touch screen for ease of operation. The machine can be used for automatic packaging of various liquid paste materials in food, chemical, daily chemical and other industries, such as: shampoo, cooking oil, face cream, cream, jam, butter and so on.