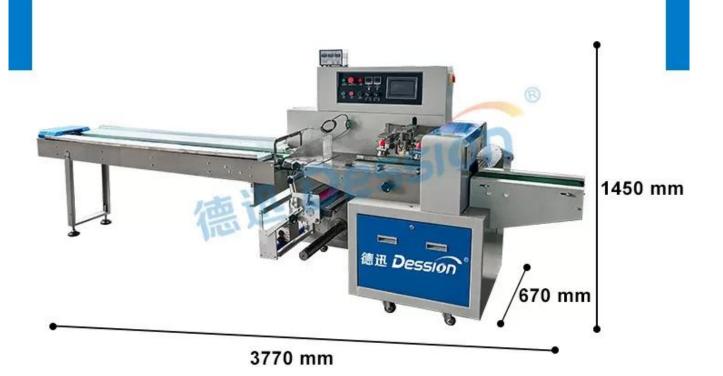

### **Machine Pictures:**

# AUTOMATIC FLOW PACKING MACHINE

Set parameters on touch screen

Put the product on conveyor

The packing bag forming

The bag auto sealing

The bag cutting and output

Multilingual touch screen

High sensitivity eye sensor