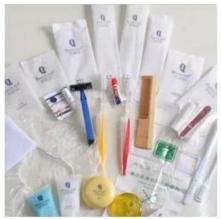

### **Product Description**

Automatic flow packing machine is a widely used packing machine. Suitable for all kinds of product packaging. Including medical supplies, vegetables and meat, baked bread, snacks and candy, daily necessities, hardware accessories, etc.