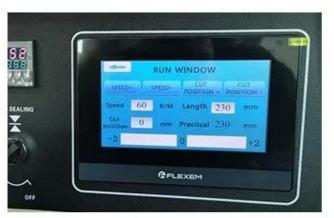

## **Electronic control component**

### **Machine Characteristics**

1 Imported PLC full computer control system, color touch screen, easy to operate, intuitive and efficient.

2 Impoted servo film transport system, imported color code sensor, accurate positioning,

 $6\square Optional$  English or other languages screen display, easy and simple operation.

Both packaging speed and bag length can be set with one click.

7□All machines have CE certification and ROSH certificate.