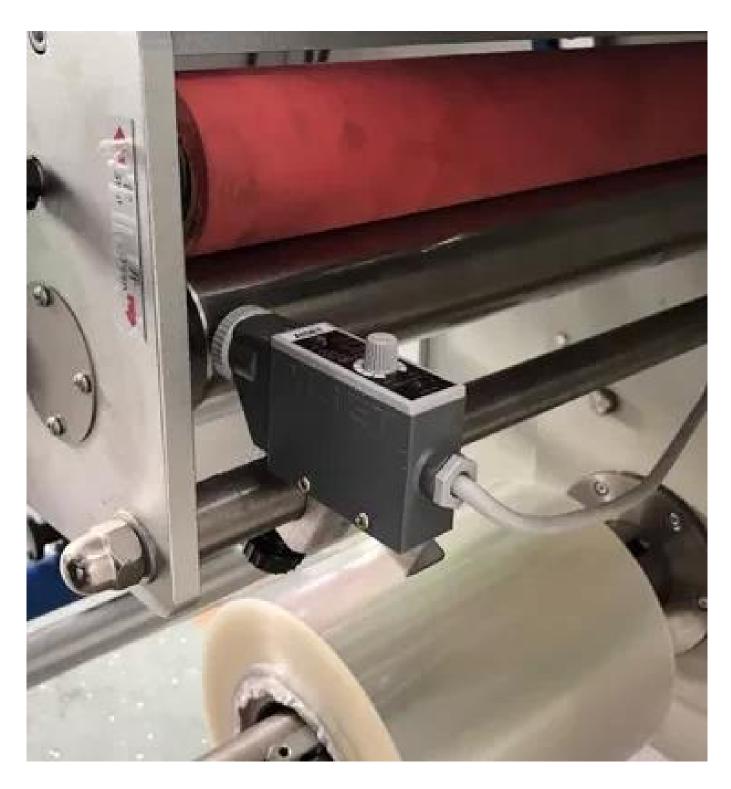

Replaceable bag former

# AUTOMATIC FLOW PACKING MACHINE

Set parameters on touch screen

Put the product on conveyor

The packing bag forming

The bag auto sealing

The bag cutting and output

Multilingual touch screen

High sensitivity eye sensor