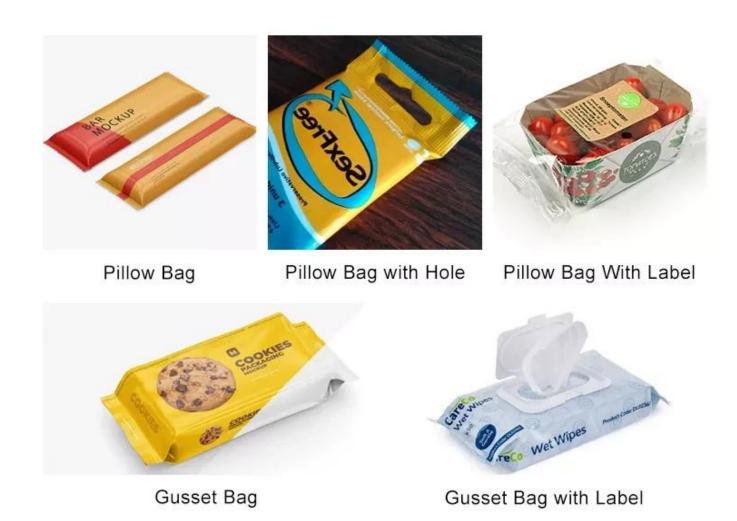

Automatic Horizontal Burger Bread Biscuits Pillow Packing Machine For Food Filling Packaging Sealing

### **Product Description**

Automatic flow packing machine is a widely used packing machine. Suitable for all kinds of product packaging. Including medical supplies, vegetables and meat, baked bread, snacks and candy, daily necessities, hardware accessories, etc.















### **Machine Pictures:**

# AUTOMATIC FLOW PACKING MACHINE



Set parameters on touch screen



Put the product on conveyor



The packing bag forming



The bag auto sealing



The bag cutting and output











Multilingual touch screen



High sensitivity eye sensor



Replaceable bag former



## **Electronic control component**

### **Machine Characteristics**

1 Imported PLC full computer control system, color touch screen, easy to operate, intuitive and efficient.

2 Impoted servo film transport system, imported color code sensor, accurate positioning,

excellent overall performance and beautiful packaging.

3 A variety of automatic alarm protection functions to minimize losser.

4□Flat cutting, pattern cutting, linking cutting can be realized by changing the tools; easy opera