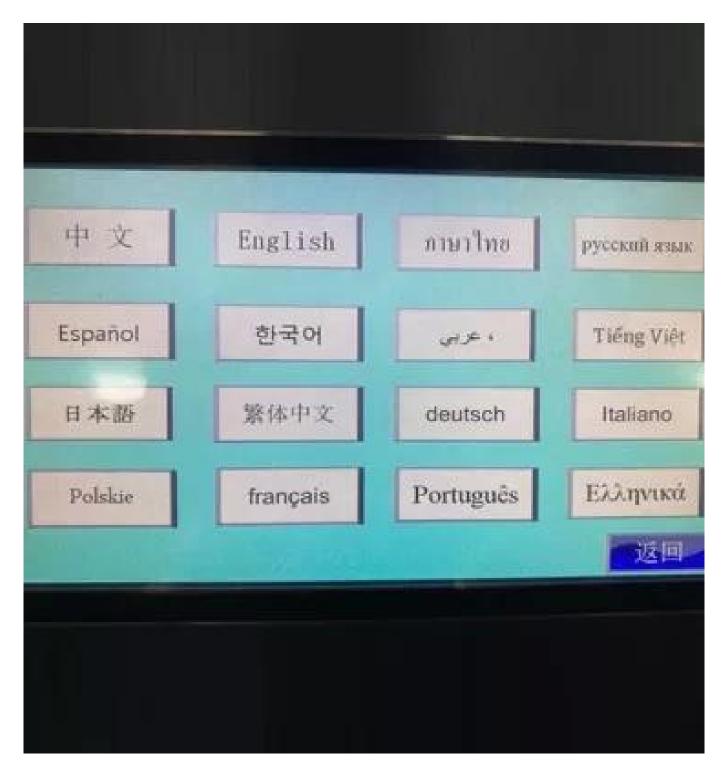

# AUTOMATIC FLOW PACKING MACHINE

Set parameters on touch screen

Put the product on conveyor

The packing bag forming

The bag auto sealing

The bag cutting and output

Multilingual touch screen

High sensitivity eye sensor

 $6\square Optional$  English or other languages screen display, easy and simple operation.

Both packaging speed and bag length can be set with one click.

7□All machines have CE certification and ROSH certificate.