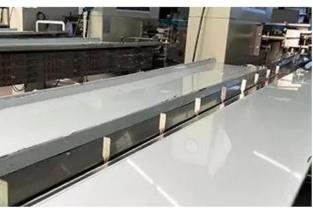

# AUTOMATIC FLOW PACKING MACHINE

Set parameters on touch screen

Put the product on conveyor

The packing bag forming

The bag auto sealing

The bag cutting and output

Multilingual touch screen

High sensitivity eye sensor