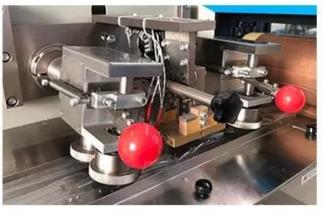

Automatic Horizontal Burger Bread Biscuits Pillow Packing Machine For Food Filling Packaging Sealing

### **Product Description**

Automatic flow packing machine is a widely used packing machine. Suitable for all kinds of product packaging. Including medical supplies, vegetables and meat, baked bread, snacks and candy, daily necessities, hardware accessories, etc.















### **Machine Pictures:**

# AUTOMATIC FLOW PACKING MACHINE



Set parameters on touch screen



Put the product on conveyor



The packing bag forming



The bag auto sealing



The bag cutting and output











Multilingual touch screen



High sensitivity eye sensor



Replaceable bag former



## **Electronic control component**

### **Machine Characteristics**

1 Imported PLC full computer control system, color touch screen, easy to operate, intuitive and efficient.

2 Impoted servo film transport system, imported color code sensor, accurate positioning,

excellent overall performance and beautiful packaging.

3 A variety of automatic alarm protection functions to minimize losser.

4□Flat cutting, pattern cutting, linking cutting can be realized by changing the tools; easy operation with smooth bags. 5□Bag-making equipment can be changed according to specific requirement of customers and products.

 $6\square Optional$  English or other languages screen display, easy and simple operation