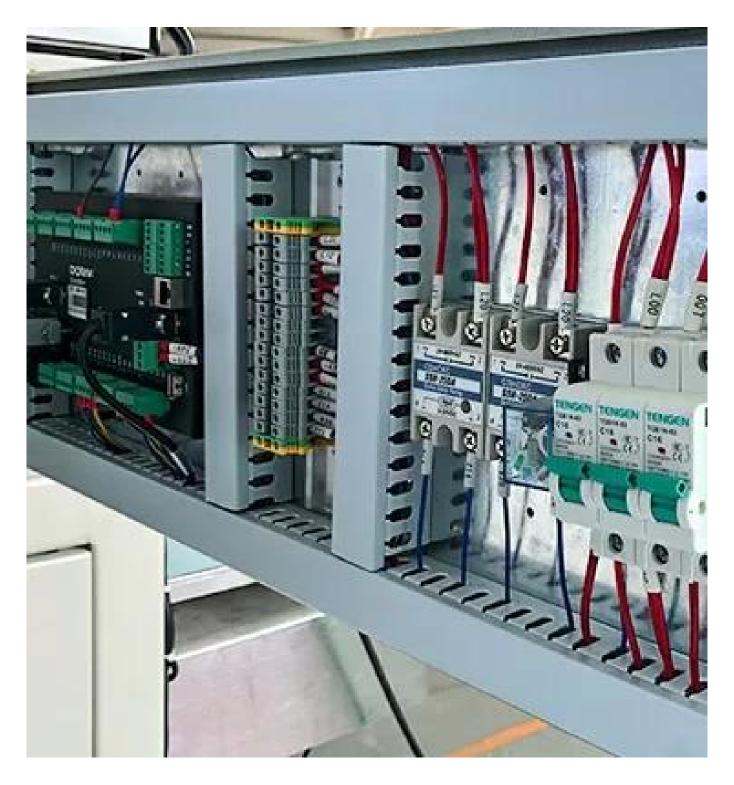

## **Electronic control component**

### **Machine Characteristics**

1 Imported PLC full computer control system, color touch screen, easy to operate, intuitive and efficient.

2 Impoted servo film transport system, imported color code sensor, accurate positioning,