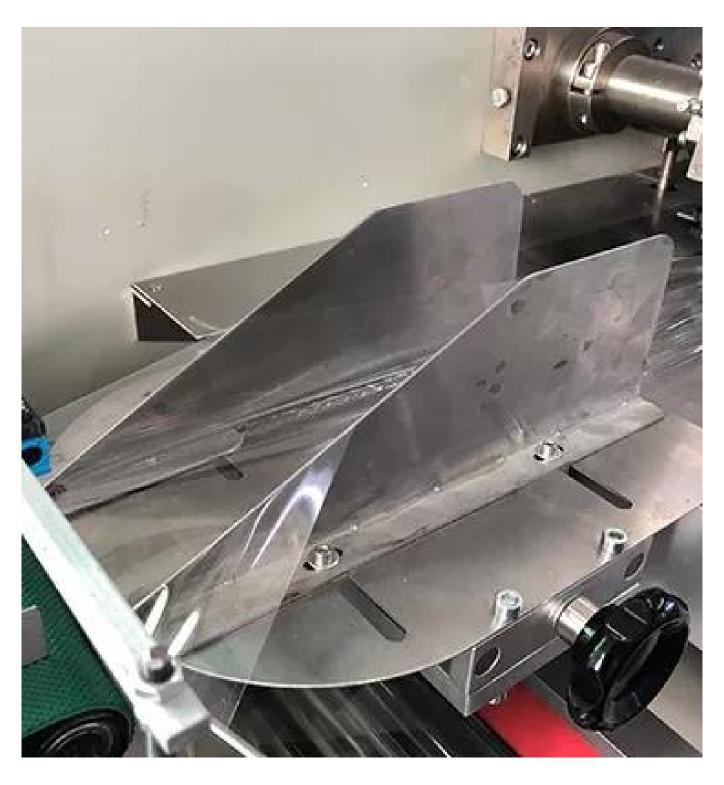

Automatic Horizontal Burger Bread Biscuits Pillow Packing Machine For Food Filling Packaging Sealing

### **Product Description**

Automatic flow packing machine is a widely used packing machine. Suitable for all kinds of product packaging. Including medical supplies, vegetables and meat, baked bread, snacks and candy, daily necessities, hardware accessories, etc.















### **Machine Pictures:**

# AUTOMATIC FLOW PACKING MACHINE



Set parameters on touch screen



Put the product on conveyor



The packing bag forming



The bag auto sealing



The bag cutting and output











Multilingual touch screen



High sensitivity eye sensor



Replaceable bag former



## **Electronic control component**

### **Machine Characteristics**

1 Imported PLC full computer control system, color touch screen, easy to operate, intuitive and efficient.

2 Impoted servo film transport system, imported color code sensor, accurate positioning,

excellent overall performance and beautiful packaging.

3 A variety of automatic alarm protection functions to minimize losser.

4□Flat cutting, pattern cutting, linking cutting can be realized by changing the tools; easy operation with smooth bags. 5□Bag-making equipment can be changed according to specific requirement of customers and products.

 $6\square Optional$  English or other languages screen display, easy and simple operation.

Both packaging speed and bag length can be set with one click