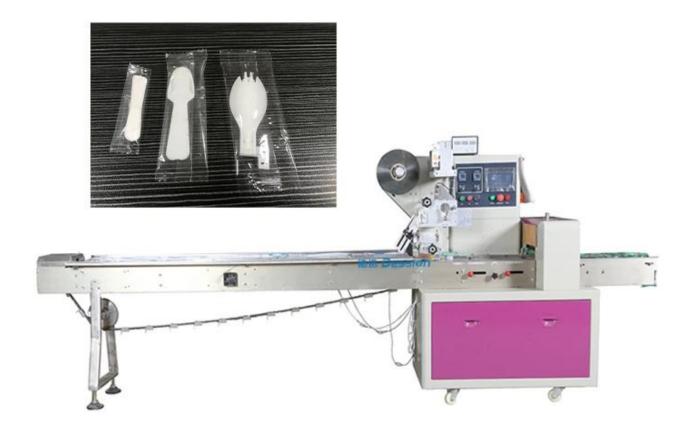

# **Automatic Ice Cream Spoon Packing Machine**

### **High-speed flow packaging machine Request**

Packing of various kinds of items such as foodstuffs, sweets, snacks, wet rag, toothpick, chicken wing , Mould bread , dry handle, nougat and etc.

Package Materials
Laminated, like OPP/CPP, OPP/CE, MST/PE/PET/PE. etc