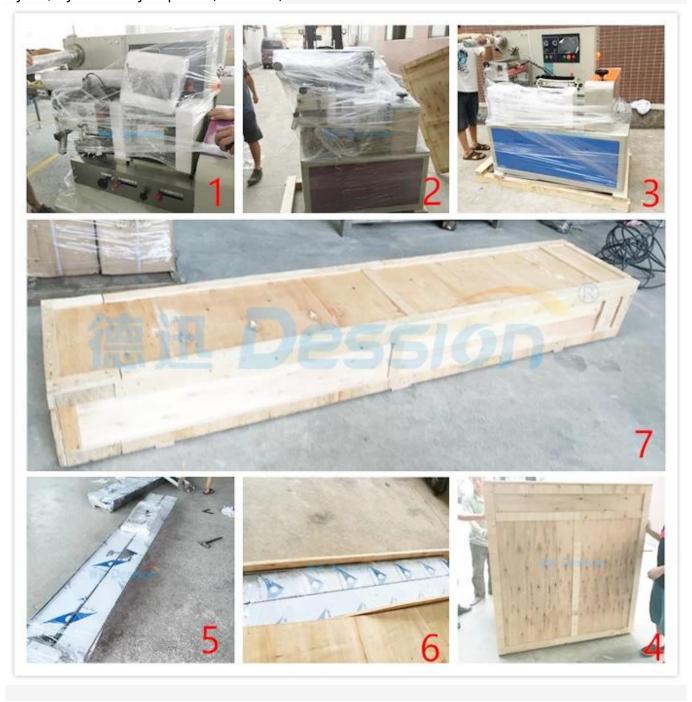

# **Shipping:**

Upon receipt of payment, the delivery date will be in 15-30 working days, By air, by sea or by express (DHL etc.)

DESSION is a modern packaging equipment solution provider integrating P&D, production and sales. Since the establishment of the company, with the continuous exploration, research and application of advanced technology, the company's development has begun Scale, with an involvate team of professional and technical personnel, engineers, sales and after adesis service personnel, engineers, sales and after adesis service personnel, host successific peckaging machinery and related equipment, wodely it is used in tood, medical supplies, host supplies, daily necessities, hardware accessions, curvular and sports goods, toys and other products that require flexible packaging. With advanced engineering design technology and high-quality equipment system, the equipment is out The mouth has reached the fidned East. Sucheast Assa, Europe, America, South Africa and other countries and regions, and has been well received by users all over the world.