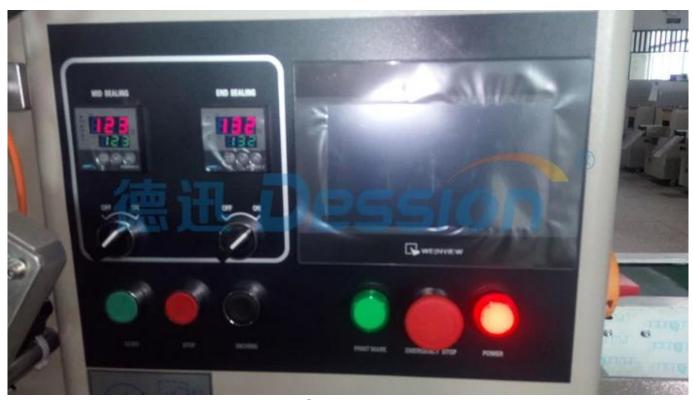

### **Function and Features**

| 2 | 1 | Double inventors allow easy and soft cutting of bag/pouch/pouch.                                                         |
|---|---|--------------------------------------------------------------------------------------------------------------------------|
|   | ) | Diagnosis of self failure, clear failure display; Positioned stop function, no knife pasted and waste packing materials. |
| 3 | 3 | High sensitivity photoelectric eye color tracing, numerical input of cutting sealing position for extra precision.       |
|   | 4 | The alternative sealing device allows for firmer sealing and reduces film loss                                           |

### **Photo detail:**

**All the View** 

Pull the film

**Bags Manufacturing** 

Big screen