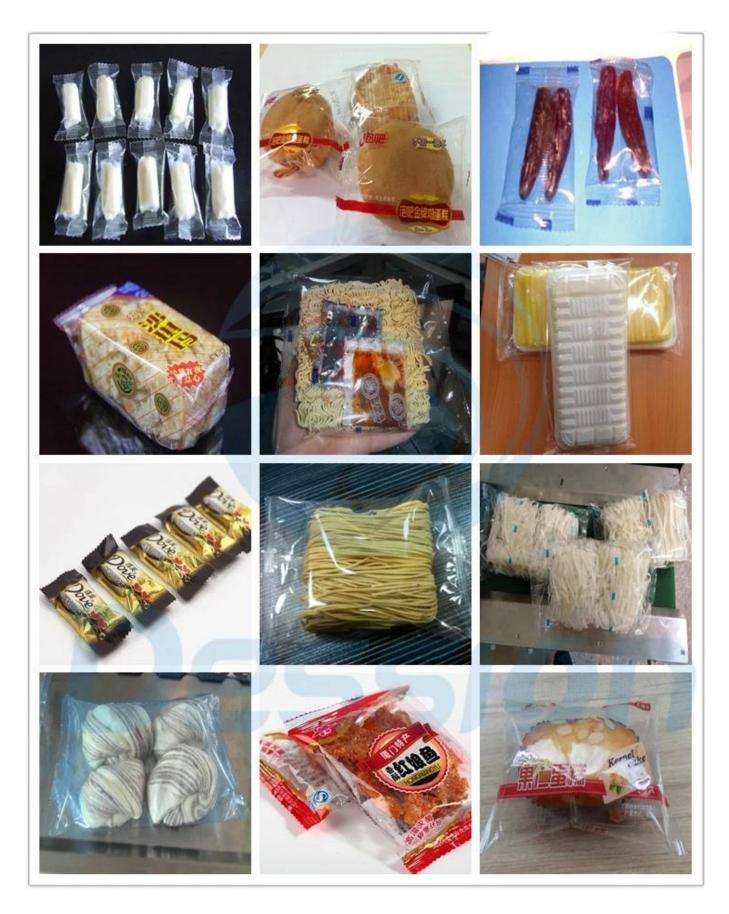

### **High-speed flow packaging machine Request**

Packing of various kinds of items such as foodstuffs, sweets, snacks, wet rag, toothpick, chicken wing , Mould bread , dry handle, nougat and etc.

Package Materials
Laminated, like OPP/CPP, OPP/CE, MST/PE/PET/PE. etc