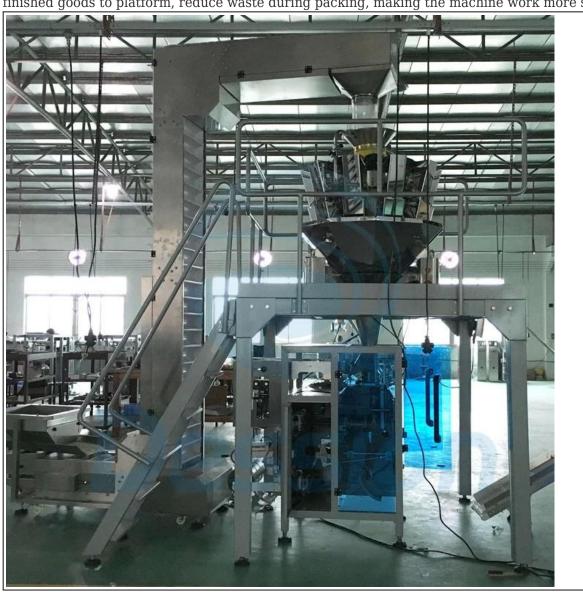

#### **Machine Details:**

Machine Combined parts:

1.Bag Making Machine

with Super touching screen to adjust parameters of plastic bags

- 2. Multi-head combination weigher (material weighing)
- 2/4 linear weigher, 10/14/16 heads weigher, different materials suggest different weigher.
- 3. Material Conveyor
- Z type elevator/Single bucket elevator/Large Inclined elevator
- 4. Optional component

#### **Machine Main Parts**

Name: Multi Heads Weigher

It is suitable for weighing of granule, slice, roll or irregular shape materials such as candy, seed, jelly, fries, coffee granule, peanut, puffy food, biscuit, chocolate, nut, yogurt pet food, frozen foods, etc. It is

#### **Machine Optional Parts**

Name: Supporting Platform

Adopting imported miniature motor and featured with low noise and long tifetime. It can transport finished goods to platform, reduce waste during packing, making the machine work more smoothly.