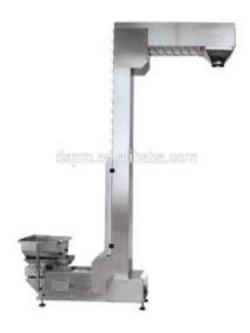

## Machine Optional Parts Name: Z Type Elevator

Available for lifting of frangible and non-frangible material such as fried chips, prawn cracker, crispy rice, metals and medicines, etc.