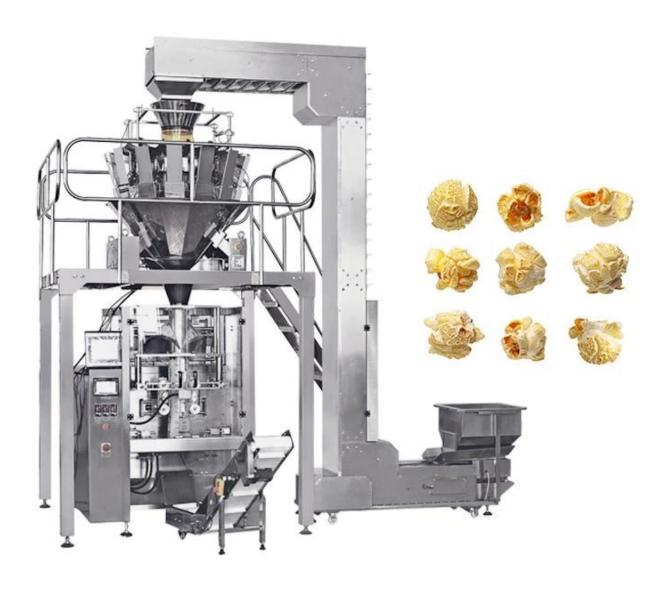

#### **Machine Details:**

Machine Combined parts:

1.Bag Making Machine

with Super touching screen to adjust parameters of plastic bags

- 2. Multi-head combination weigher (material weighing)
- 2/4 linear weigher, 10/14/16 heads weigher, different materials suggest different weigher.
- 3. Material Conveyor
- Z type elevator/Single bucket elevator/Large Inclined elevator
- 4. Optional component

Supporting Platform/Conveyor of Finished Product/Bag Former

**Bag Sample** 

#### **Machine Main Parts**

Name: Multi Heads Weigher

It is suitable for weighing of granule, slice, roll or irregular shape materials such as candy, seed, jelly, fries, coffee granule, peanut, puffy food, biscuit, chocolate, nut, yogurt pet food, frozen foods, etc. It is

## Machine Optional Parts Name: Z Type Elevator

Available for lifting of frangible and non-frangible material such as fried chips, prawn cracker, crispy rice, metals and medicines, etc.

#### **Machine Optional Parts**

Name: Supporting Platform

Adopting imported miniature motor and featured with low noise and long tifetime. It can transport finished goods to platform, reduce waste during packing, making the machine work more smoothly.