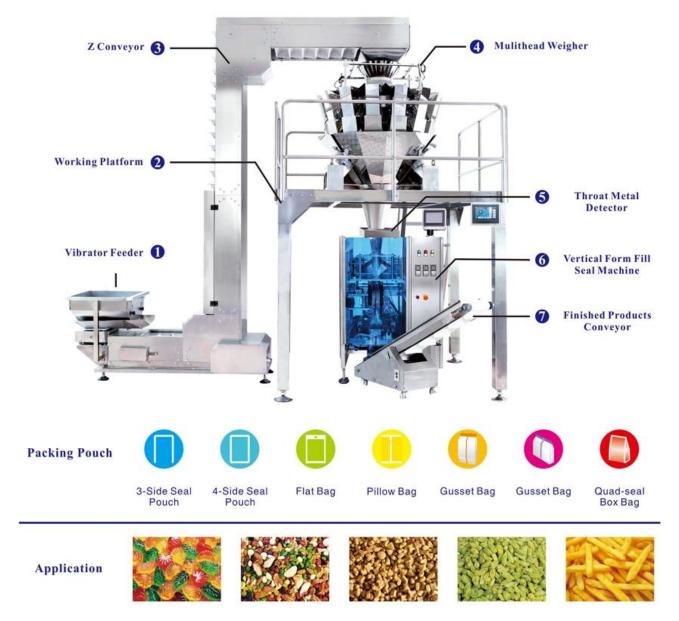

#### **Machine Details:**

Machine Combined parts:

1.Bag Making Machine

with Super touching screen to adjust parameters of plastic bags

- 2. Multi-head combination weigher (material weighing)
- 2/4 linear weigher, 10/14/16 heads weigher, different materials suggest different weigher.
- 3. Material Conveyor
- Z type elevator/Single bucket elevator/Large Inclined elevator
- 4. Optional component

Supporting Platform/Conveyor of Finished Product/Bag Former

**Bag Sample** 

#### **Machine Main Parts**

Name: Multi Heads Weigher

It is suitable for weighing of granule, slice, roll or irregular shape materials such as candy, seed, jelly, fries, coffee granule, peanut, puffy food, biscuit, chocolate, nut, yogurt pet food, frozen foods, etc. It is

#### **Machine Main Parts**

Name: Vertical packing machine

Digital screen display with numerical setting and flexible operation;Imported PLC control system and color touching screen, easy operation;PID independent control of temperature, more suitable for different packaging material

## Machine Optional Parts Name: Z Type Elevator

Available for lifting of frangible and non-frangible material such as fried chips, prawn cracker, crispy rice, metals and medicines, etc.

#### **Machine Optional Parts**

Name: Supporting Platform

Adopting imported miniature motor and featured with low noise and long tifetime. It can transport finished goods to platform, reduce waste during packing, making the machine work more smoothly.