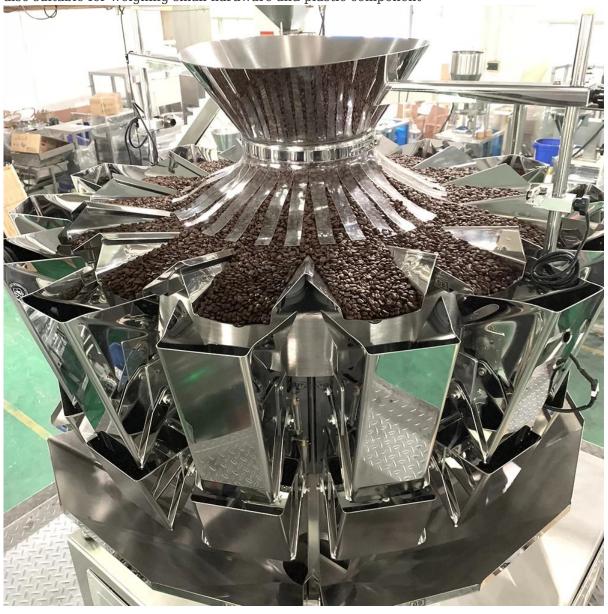

#### **Machine Main Parts**

Name: Multi Heads Weigher

It is suitable for weighing of granule, slice, roll or irregular shape materials such as candy, seed, jelly, fries, coffee granule, peanut, puffy food, biscuit, chocolate, nut, yogurt pet food, frozen foods, etc. It is

also suitable for weighing small hardware and plastic component