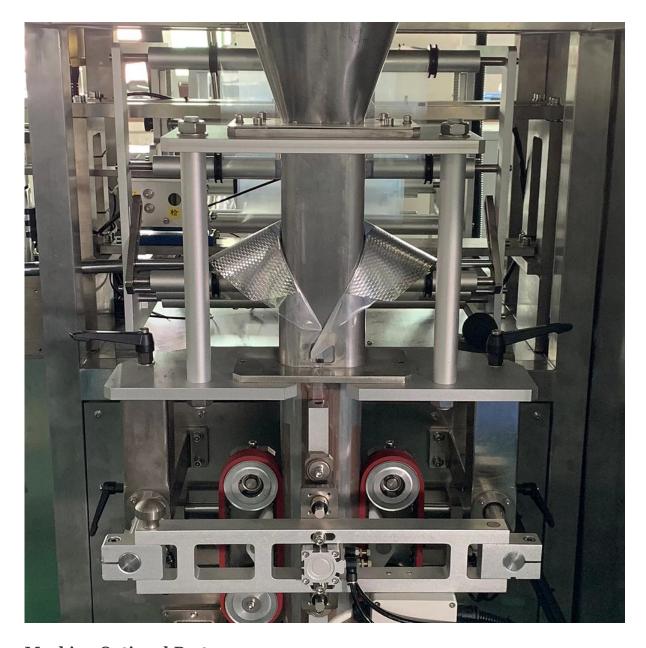

#### **Machine Main Parts**

Name: Vertical packing machine

Digital screen display with numerical setting and flexible operation;Imported PLC control system and color touching screen, easy operation;PID independent control of temperature, more suitable for different packaging material