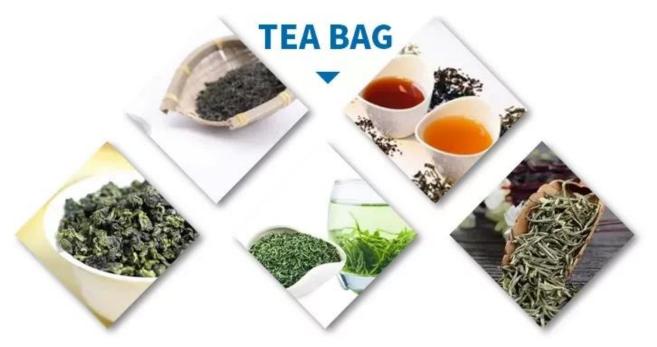

#### **Product Description**

This packaging machine is suitable for tea packaging. Such as bulk tea, herbal tea, health tea, scented tea and other inner and outer bags One-time packaging. It can automatically complete bag-making, measuring, blanking, sealing, cutting, counting, and printing batch number according to customer requirements

Dear customer, although the details you see now are a single sample display, the scope of this machine is very broad. If you need to package other samples, you can contact our customer service.