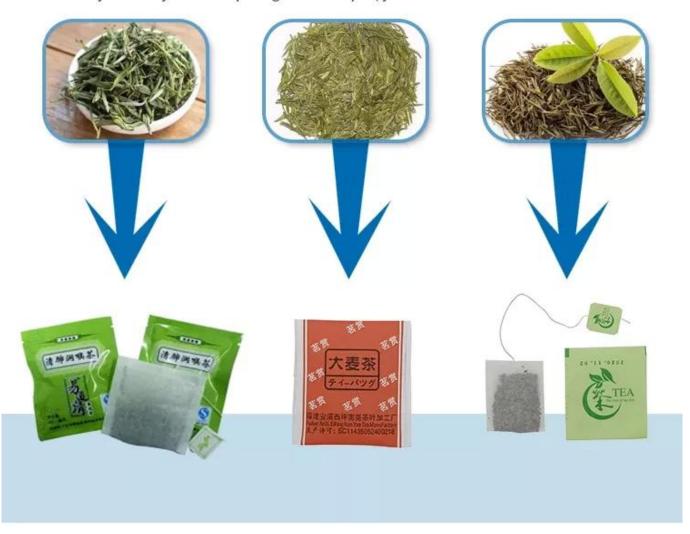

#### **Product Description**

This packaging machine is suitable for tea packaging. Such as bulk tea, herbal tea, health tea, scented tea and other inner and outer bags One-time packaging. It can automatically complete bag-making, measuring, blanking, sealing, cutting, counting, and printing batch number according to customer requirements

Dear customer, although the details you see now are a single sample display, the scope of this machine is very broad. If you need to package other samples, you can contact our customer service.