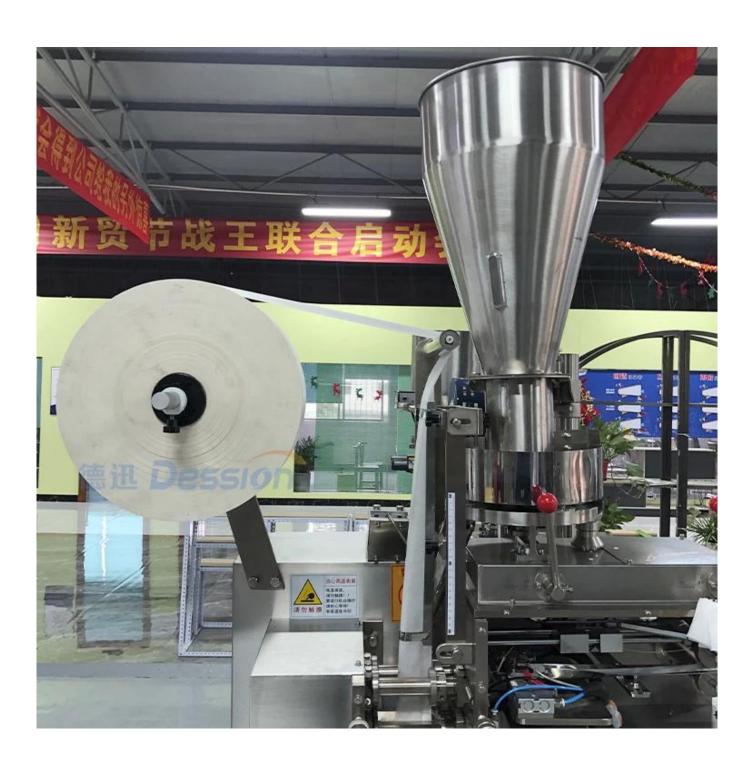

#### **Machine Pictures:**

#### **Product Description**

This packaging machine is suitable for tea packaging. Such as bulk tea, herbal tea, health tea, scented tea and other inner and outer bags One-time packaging. It can automatically complete bag-making, measuring, blanking, sealing, cutting, counting, and printing batch number according to customer requirements