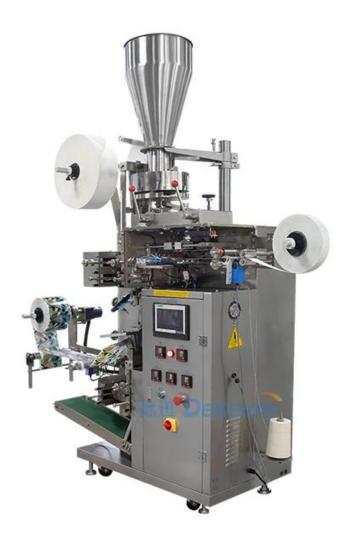

#### **Machine Pictures:**

#### **Machine Characteristics**

1 Imported PLC full computer control system, color touch screen, easy to operate, intuitive and efficient.

2 Impoted servo film transport system, imported color code sensor, accurate positioning,

excellent overall performance and beautiful packaging.

 $3\square A$  variety of automatic alarm protection functions to minimize losser.

4□Flat cutting, pattern cutting, linking cutting can be realized by changing the tools; easy operation with smooth bags. 5□Bag-making equipment can be changed according to specific requirement of customers and products.

6□Optional English or other languages screen display, easy and simple operation.

Both packaging speed and bag length can be set with one click.

7□All machines have CE certification and ROSH certificate.