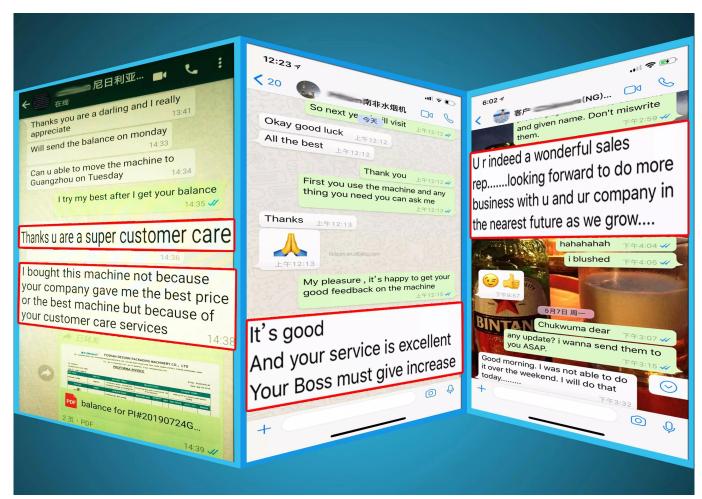

|  |  |
| Machine Weight          | 300kg                   |  |  |
| Machine Power           | 220V,50/60HZ,2.2KW      |  |  |

#### Our advantages:

Dession has a professional team to provide customers with various packaging solutions.

Fully understanding the needs of customers, engineers design the most suitable solution.

We have our own processing and assembly workshop and quality inspection and debugging process to ensure the quality of the machine.

After acceptance by the customer, they are packed in international standard woodencases and shipped.

If customers have any questions during the use of the machine, we will answer them in time.



Collect Customer Needs



**Designing Solution** 



Parts Processing



Machine Assembly



Machine Commissioning



Wooden Box Packing



**Certification Presentation** 

Dession strictly implements the international quality management system, measurement and testing system and standardized production system, leading products through the European Union CE, ROHS, SGS and other marks certification, It owns more than 20 authorized intellectual property rights and has passed ISO 9001 certification every year.

### Dession

## **CERTIFICATION AUTHORITY**



# **Packing&Shipping**











#### COMPANY PROFILE



DESSION is a modern packaging equipment solution provider integrating P&D, production and sales. Since the establishment of the company, with the confinuous exploration, research and application of advanced technology, the company's development has begun Scale, with an innovative team of professional and technical per