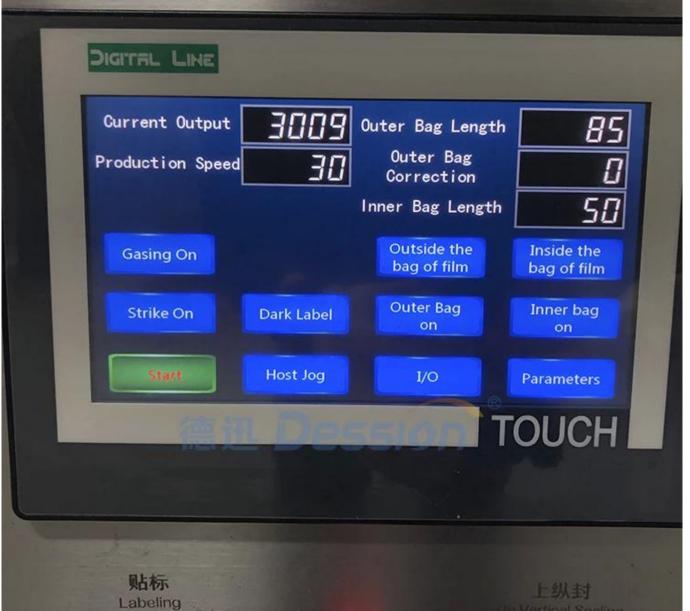

## 电 脑 触 摸 屏 Computer Touch Screen

#### **Machine Characteristics**

1 Imported PLC full computer control system, color touch screen, easy to operate, intuitive and efficient.

2 Impoted servo film transport system, imported color code sensor, accurate positioning,

6□Optional English or other languages screen display, easy and simple operation.

Both packaging speed and bag length can be set with one click.

7□All machines have CE certification and ROSH certificate.