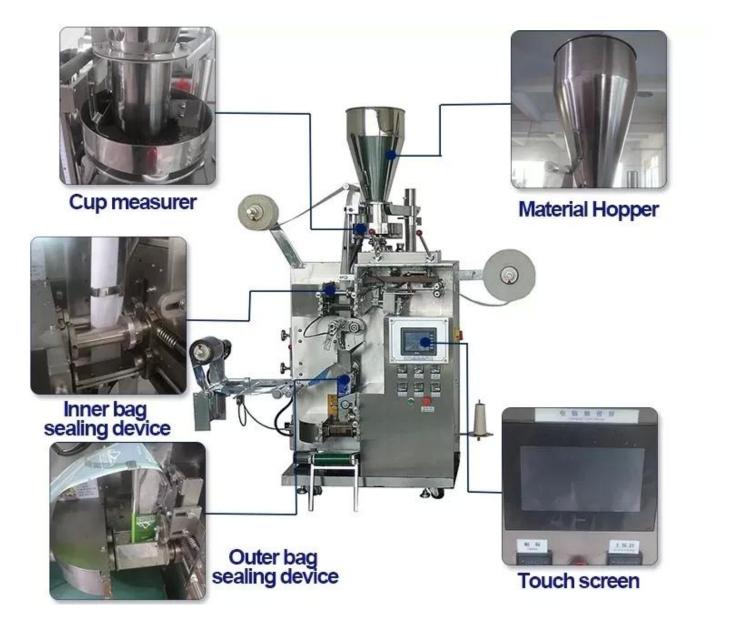

#### **Machine Pictures:**

#### **Machine Characteristics**

1 Imported PLC full computer control system, color touch screen, easy to operate, intuitive and efficient.

2 Impoted servo film transport system, imported color code sensor, accurate positioning,

excellent overall performance and beautiful packaging.

 $3\square A$  variety of automatic alarm protection functions to minimize losser.

4□Flat cutting, pattern cutting, linking cutting can be realized by changing the tools; easy operation with smooth bags. 5□Bag-making equipment can be changed according to specific requirement of customers and products.

6□Optional English or other languages screen display, easy and simple operation.

Both packaging speed and bag length can be set with one click.

7□All machines have CE certification and ROSH certificate.