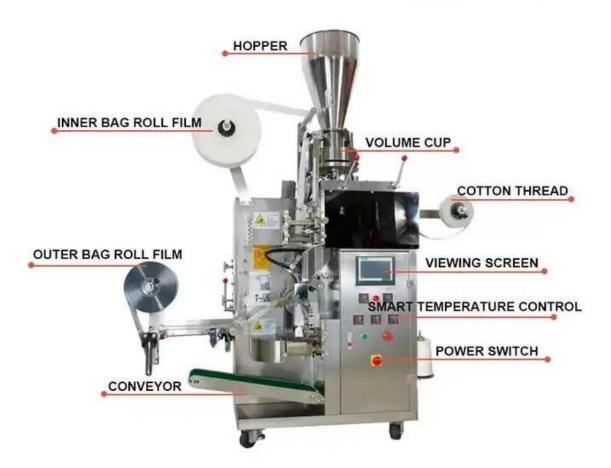

CONTACT NOW

< MACHINE DETAIL MARKINGS >

# **MACHANICAL STRUCTURE**

**DETAIL** 

# 01 FEEDING HOPPER

Stainless steel 304 material.

Food grade, smooth surface.

Big capacity

02 FEEDING TRAY

Messuring cup type design is tomake the feeding evenly.Moreover, the feeding speed isvery fast.

# 03

### LINE FEEDING

Combine label with rope byheating, then convey the finishedline to the inner bag and hot seathem together.

# 04 INNER PACKING

This part makes inner bag, fill in raw materials and hot seal theline in the top of the bag

# 05 MECHANICAL ARM

Clamp the finished inner bagand put it into the outer bag.

# 06 CONTROL PANEL

Intelligent control panel, easy to operate, precise control, safe and convenient