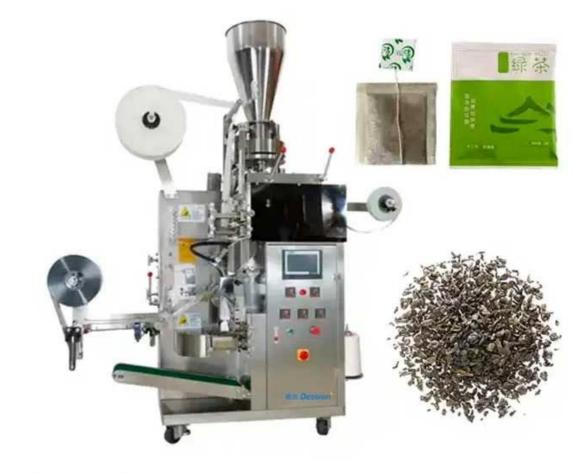

# Automatic Inner and outer tea bags packaging machinery manufacturers

# INTRODUCE

Automatic Inner and outer tea bags packaging machinery is a kind of

automatic tea bag machine for packing tea and similar herbs. It makes dual teabags with drawing lines and tags. The envelope is sealed and packed with paper/polyethylene film, fresh-keeping and damp-proofing. The main characteristic of this equipment is that the size of the inner bag and outer bag can be adjusted.