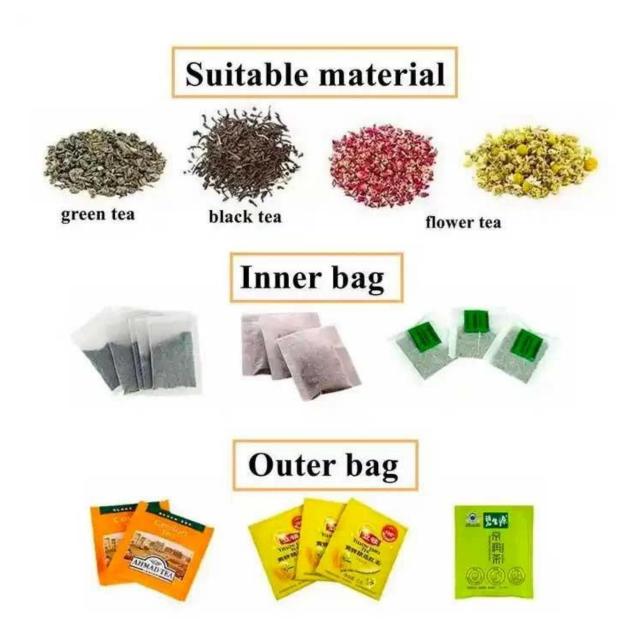

# Automatic Inner and outer tea bags packaging machinery manufacturers











# INTRODUCE

Automatic Inner and outer tea bags packaging machinery is a kind of

automatic tea bag machine for packing tea and similar herbs. It makes dual teabags with drawing lines and tags. The envelope is sealed and packed with paper/polyethylene film, fresh-keeping and damp-proofing. The main characteristic of this equipment is that the size of the inner bag and outer bag can be adjusted.

### < APPLICATION SCENARIOS >



# < MACHINE ADVANTAGES >

- 1. Smart touch screen operation, PLC programmable controller, high precision, performance and stability.
- 2. PLC control, drive stepper motor to control the bag length, stable performance and accurate positioning to realize smooth production and good bag quality.
- 3. Material feeding and weighing system, high working efficiency and easy operation.
- 4. Product contact surfaces of stainless steel or plastic material.

CONTACT NOW

< MACHINE DETAIL MARKINGS >

# **MACHANICAL STRUCTURE**



**DETAIL** 



# 01 FEEDING HOPPER

Stainless steel 304 material.

Food grade, smooth surface.

Big capacity

02 FEEDING TRAY

Messuring cup type design is tomake the feeding evenly.Moreover, the feeding speed isvery fast.





# 03

### LINE FEEDING

Combine label with rope