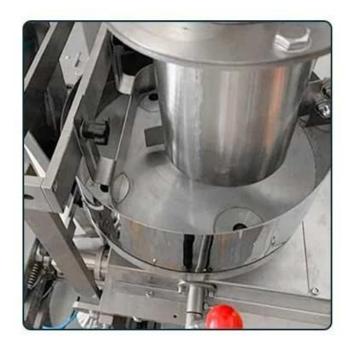

# 01 FEEDING HOPPER

Stainless steel 304 material.

Food grade, smooth surface.

Big capacity

02 FEEDING TRAY

Messuring cup type design is tomake the feeding evenly.Moreover, the feeding speed isvery fast.