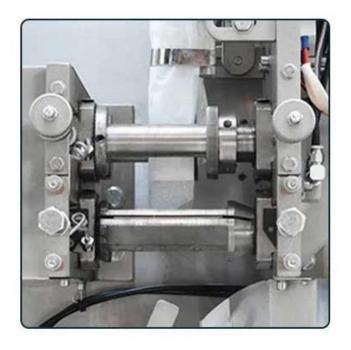

### LINE FEEDING

Combine label with rope byheating, then convey the finishedline to the inner bag and hot seathem together.