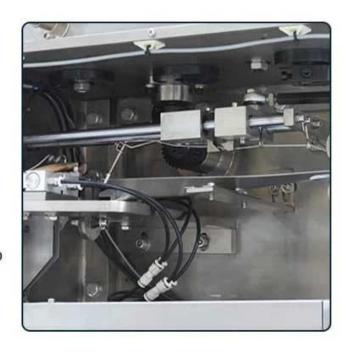

# 04 INNER PACKING

This part makes inner bag, fill in raw materials and hot seal theline in the top of the bag

# 05 MECHANICAL ARM

Clamp the finished inner bagand put it into the outer bag.