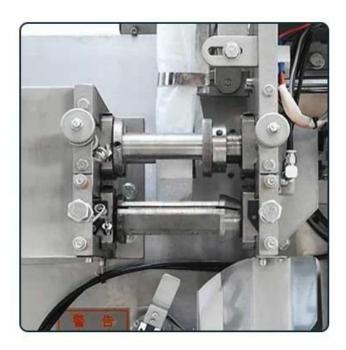

### LINE FEEDING

Combine label with rope byheating, then convey the finishedline to the inner bag and hot seathem together.