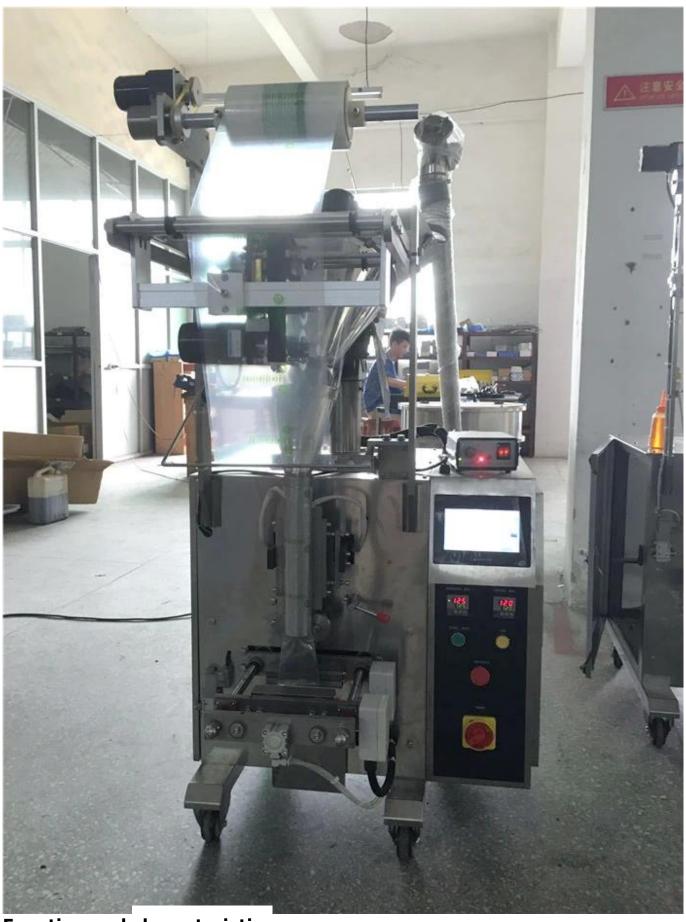

# **Automatic Instant Milk Tea Powder Packing Machine**

**Function and characteristics** 

| 1 | Stainless steel for the whole machine                                                                                                                |
|---|------------------------------------------------------------------------------------------------------------------------------------------------------|
| 2 | High sensitivity photoelectric eye color mapping, digital cut, sealing and position input More accurately                                            |
| 3 | The manufacture of bags with precise technology allows the error to be less than $\pm$ 0,5um                                                         |
| 4 | The laminated disc cup adjustment device can adjust the packaging capacity during the Machine, reduce the loss of material and improve productivity. |
| 5 | Cutting plane, cutting pattern, cutting cut can be done by changing the tools, easy Operation with smooth bags                                       |