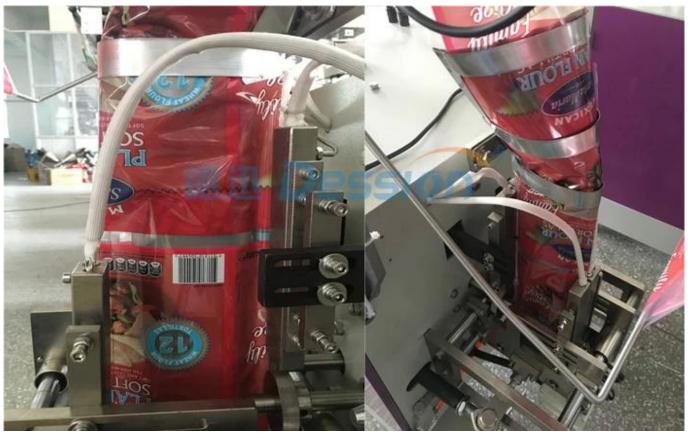

### **Details of the machine**

Side view and detail photos

Preparation of film and bag

Handbag Form sides