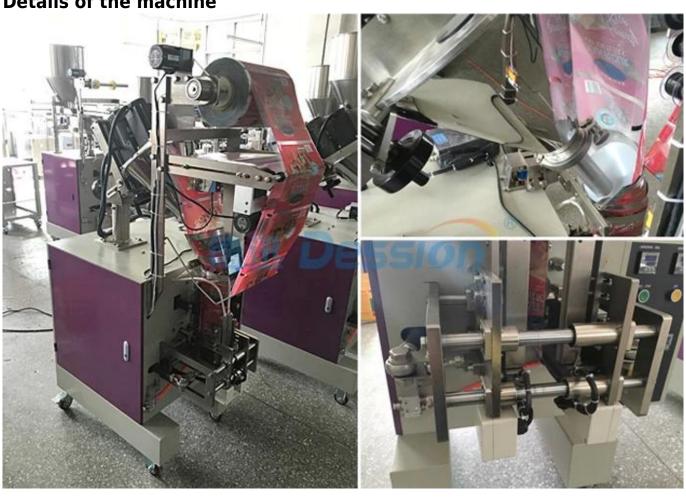

### **Details of the machine**

Side view and detail photos

Preparation of film and bag

Handbag Form sides