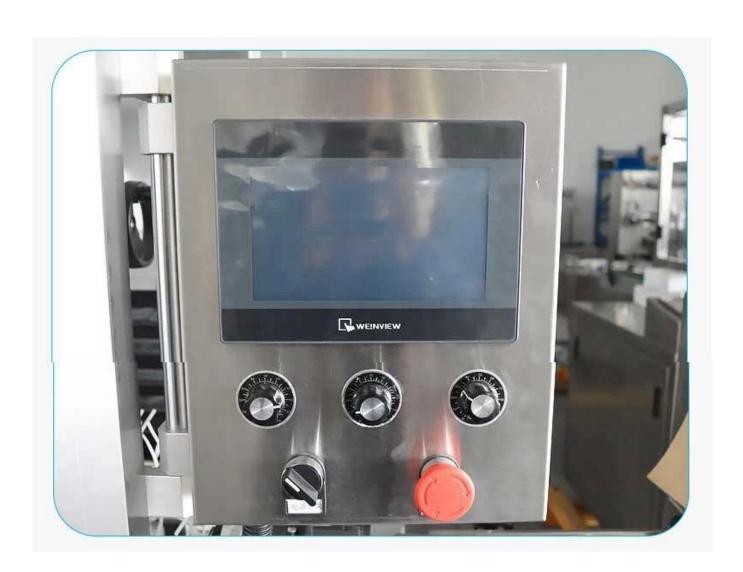

## < MACHINE ADVANTAGES >

- 1. The touch screen control panel makes the working parameter visual, and the precise adjustment can be easily achieved according to operation, ensuring the labeling effect, it helps save a lot of time.
- 2. Equipped with a high-quality electric eye, It can be used to detect bottles and control whether the machine works or not, it realizes the automated working and helps to improve working accuracy.
- 3. The bottle separating component can help to separate bottles and adjust bottle distance, ensure the bottle can be labeled in order, and improve the labeling effect.