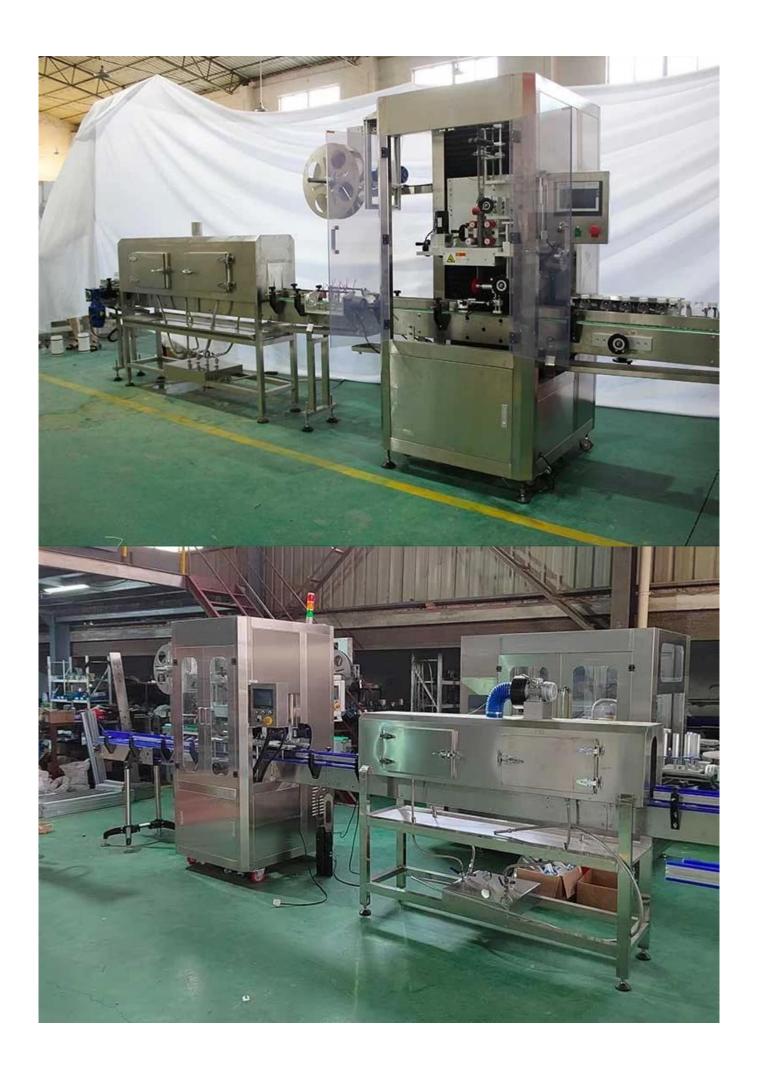

#### INTRODUCE

The Sleeve System is a fully automatic shrink sleeve labeling system for applying and shrinking full-body sleeve labels or tamper-evident bands on a variety of round, square, rectangular & oval container types and shapes with and without contours. Each sleeve system includes a sleeve applicator, one or two shrink tunnel modules, (depending on the application), a steam generator, and a stainless steel conveyor for transporting containers through the system. This machine has high accuracy of sleeve label position, and it can highlight the bottle and perfect the bottle shape after shrinking.