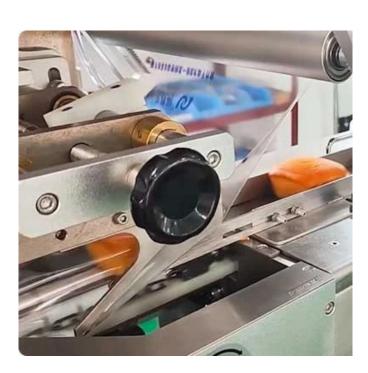

### **Customized bag maker**

Fold and roll the film through the metal panels on both sides to form a bag shape

Using a high sensitivity cursor electric eye to accurately track the

color blocks of the roll film, effectively preventing deviation during the roll film process