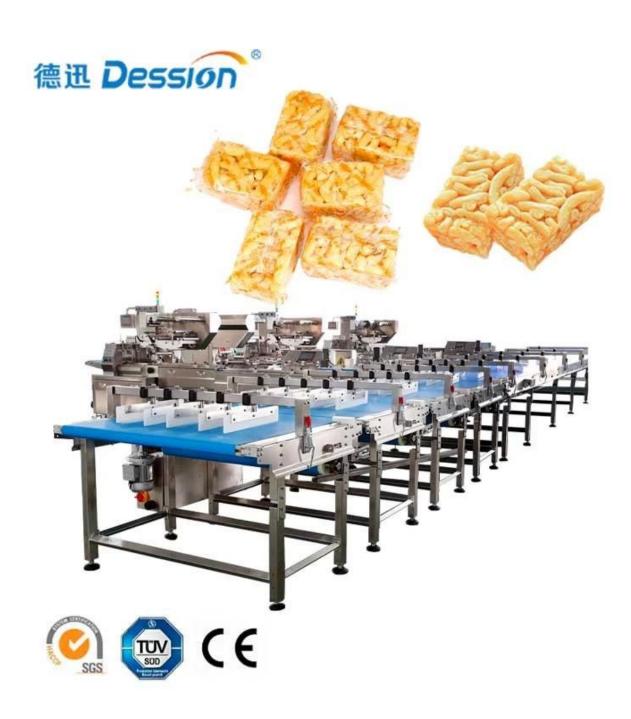

### Automatic Multi-Function Packaging Machines biscuits wafer Packing Machine Manufacturer

## INTRODUCE

Machine is mainly used for the automatic distribution, portioning and

wrapping .We offer solutions starting from the out feed of the cutter (with full of partially cut book), book distribution to one or more wrappers, portioning (with or without cut) and flow-wrapping. This line eliminate artificial feeding, greatly save labor cost and increase production efficiency.

It has a quite wide range of applications and it is suitable for various food and non-food products, such as chocolate, bread, biscuit, face mask, fruits, vegetables, etc. Besides, with a high automation level, super efficiency, and good performance, a pillow packaging machine can highly improve your productivity and benefit your business.