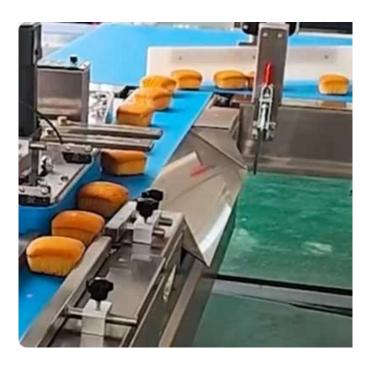

**Rejection device**Automatically reject unqualified products

Transport unit

Conveyor has the function of material conveying organizing, arranging and guiding