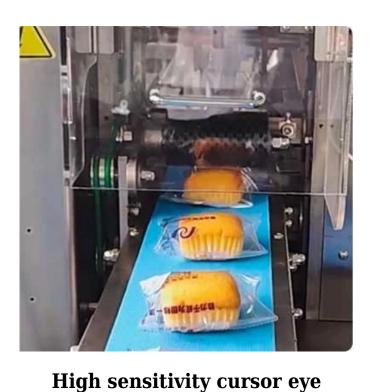

### **Customized bag maker**

Fold and roll the film through the metal panels on both sides to form a bag shape

Using a high sensitivity cursor electric eye to accurately track the

color blocks of the roll film, effectively preventing deviation during the roll film process