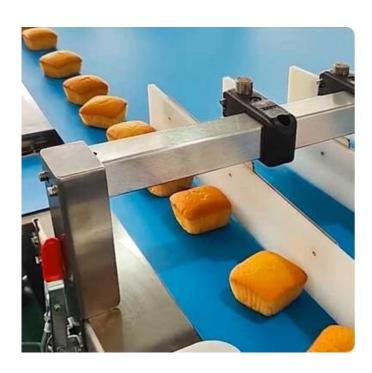

**Rejection device**Automatically reject unqualified products

Transport unit

Conveyor has the function of material conveying organizing, arranging and guiding