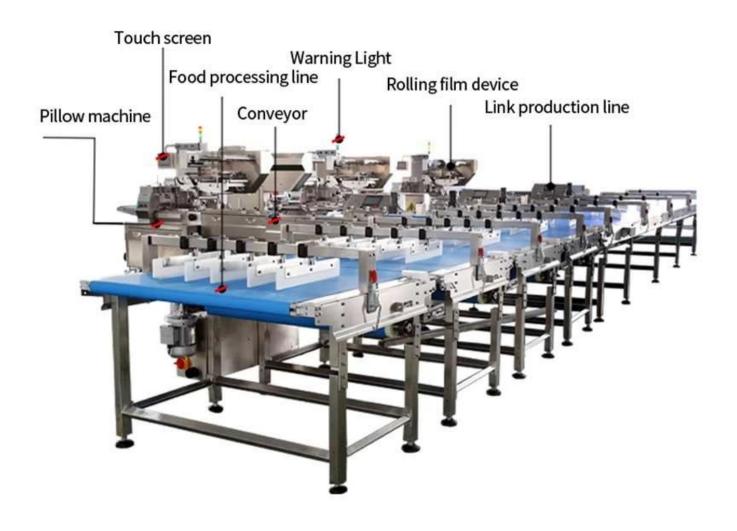

## < MACHINE DETAIL MARKINGS >

## DETAIL

### **Customized bag maker**

Fold and roll the film through the metal panels on both sides to form a bag shape

Using a high sensitivity cursor electric eye to accurately track the

color blocks of the roll film, effectively preventing deviation during the roll film process

**Rejection device**Automatically reject unqualified products

Transport unit

Conveyor has the function of material conveying organizing, arranging and guiding