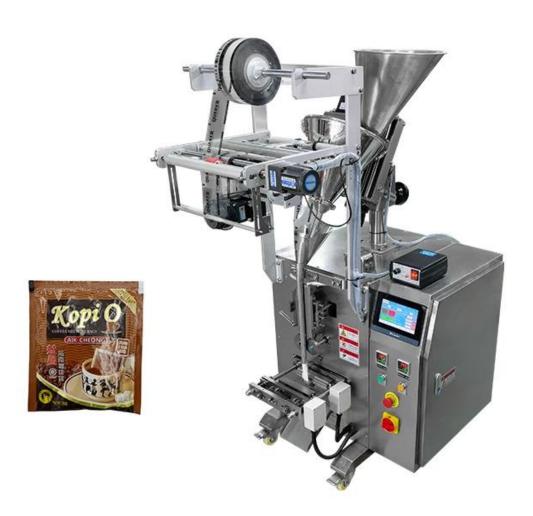

## **Machine Pictures:**

Film holder

**Screw Metering** 

**Bag former** 

Bag cutting device

#### Main Technical Parameter

| Model                   | DS-200C            | DS-320C            | DS-420DZ           |
|-------------------------|--------------------|--------------------|--------------------|
| Filling Range           | 1~100ml            | 50~200ml           | 150~1500ml         |
| Packing Speed           | 30~80 bags/min     | 30~60 bags/min     | 5~60 bags/min      |
| Bag Length              | 30~180mm           | 40~200mm           | 80~300mm           |
| Bag Width               | 15~100mm           | 50~150mm           | 60~200mm           |
| Machine Size<br>(L*W*H) | 640*700*1580mm     | 1100*755*1540mm    | 1217*1015*1343mm   |
| Machine Weight          | 300kg              | 350kg              | 650kg              |
| Machine Power           | 220V,50/60HZ,1.2KW | 220V,50/60HZ,1.2KW | 220V,50/60HZ,2.2KW |