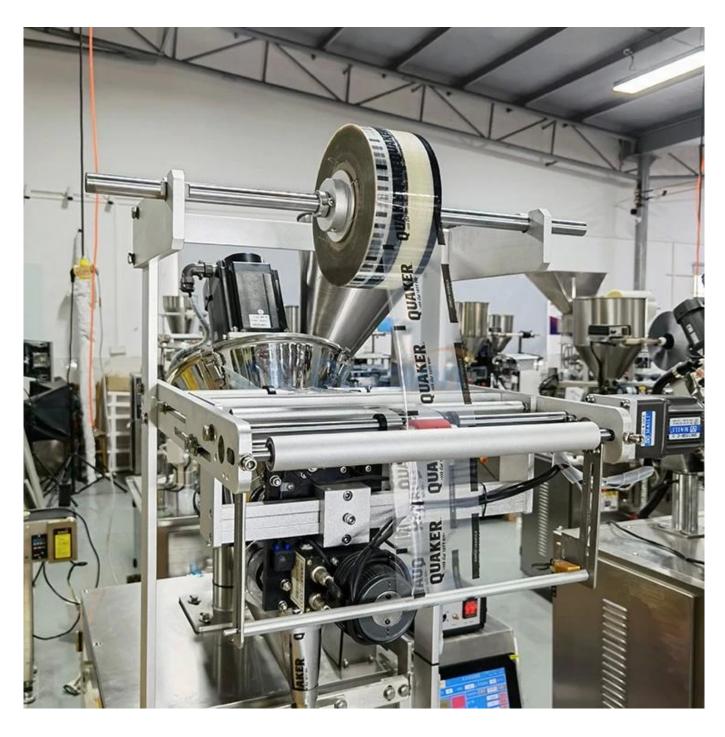

## **Machine Pictures:**

Film holder

**Screw Metering** 

**Bag former** 

Bag cutting device

#### Main Technical Parameter

| Model                   | DS-200C            | DS-320C            | DS-420DZ           |
|-------------------------|--------------------|--------------------|--------------------|
| Filling Range           | 1~100ml            | 50~200ml           | 150~1500ml         |
| Packing Speed           | 30~80 bags/min     | 30~60 bags/min     | 5~60 bags/min      |
| Bag Length              | 30~180mm           | 40~200mm           | 80~300mm           |
| Bag Width               | 15~100mm           | 50~150mm           | 60~200mm           |
| Machine Size<br>(L*W*H) | 640*700*1580mm     | 1100*755*1540mm    | 1217*1015*1343mm   |
| Machine Weight          | 300kg              | 350kg              | 650kg              |
| Machine Power           | 220V,50/60HZ,1.2KW | 220V,50/60HZ,1.2KW | 220V,50/60HZ,2.2KW |