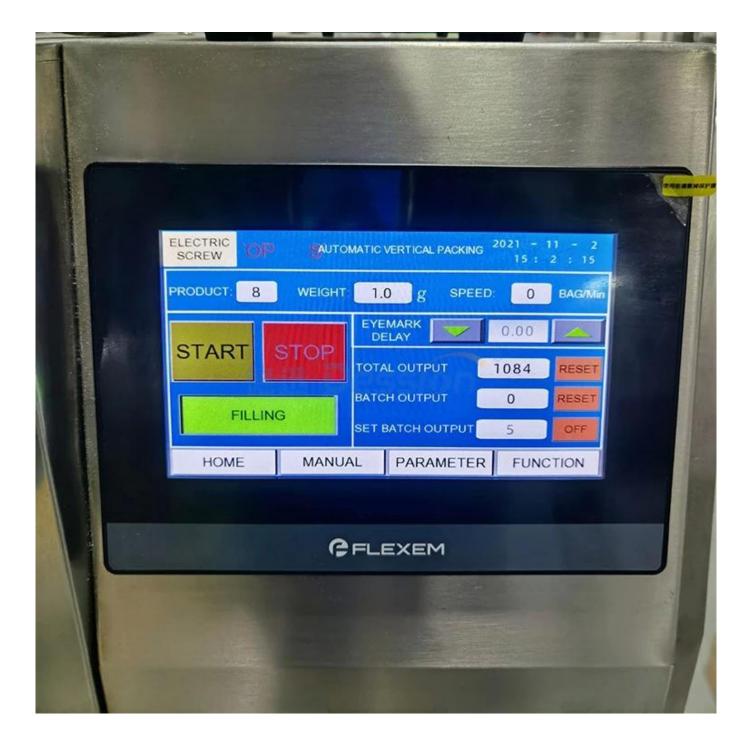

# Automatic Multi-function Milk Powder Small Sachet Flour Chili Pack Bag Food Filling Machine Powder Packing Machine

# **Product Description**

This machine is suitable for packing of sheep milk powder, bean milk powder, cow milk powder, baby milk powder, whole milk powder, etc. It can automatically complete bag-making, measuring, blanking, sealing, cutting, counting, and printing batch number according to customer requirements









Back Sealing Bag

3-Sides Sealing Bag

4-Sides Sealing Bag





Bag with easy to tear

Bag with hole

## **Machine Pictures:**







Film holder



**Screw Metering** 



**Bag former** 



Bag cutting device



#### **Touch control screen**

## **Machine Characteristics**

- 1 ☐ Imported PLC full computer control system, color touch screen, easy to operate, intuitive and efficient.
- 2 Imported servo film transport system, imported color code sensor, accurate positioning, excellent overall performance and beautiful packaging.
- 3 A variety of automatic alarm protection functions to minimize losser.
- 4 Flat cutting, pattern cutting, linking cutting can be realized by changing the tools; easy operation with smooth bags.
- 5□Bag-making equipment can be changed according to specific requirement of

customers and products.

6 Optional English or other languages screen display, easy and simple operation. Both packaging speed and bag length can be set with one click.

7□All machines have CE certifica