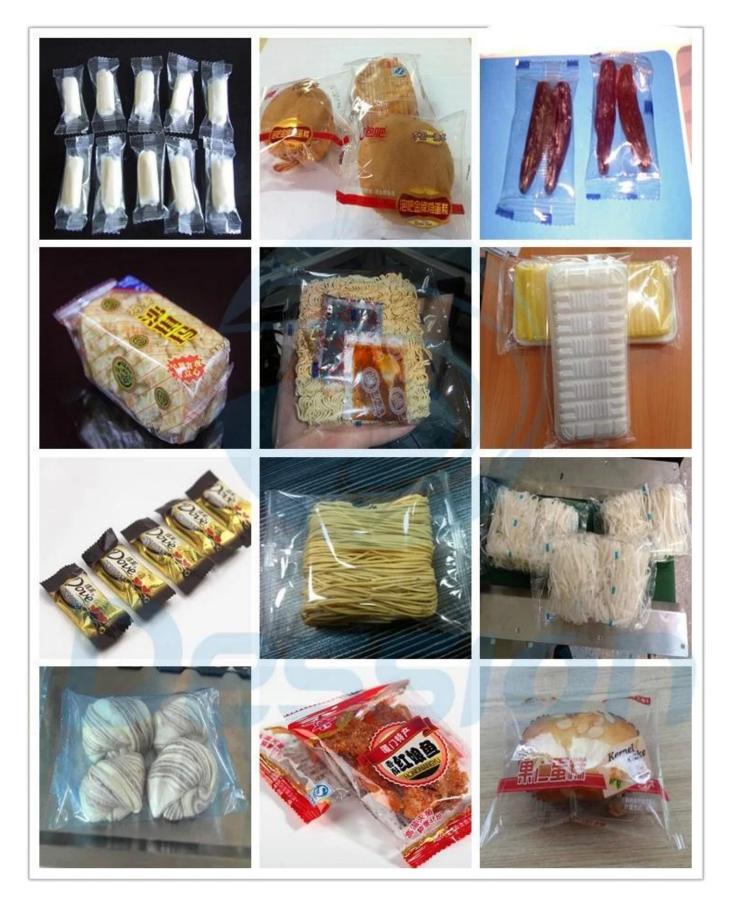

# High-speed flow packaging machine Request

Packing of various kinds of items such as foodstuffs, sweets, snacks, wet rag, toothpick, chicken wing , Mould bread , dry handle, nougat and etc.

### **Package Materials**

Laminated, like OPP/CPP, OPP/CE, MST/PE/PET/PE. etc