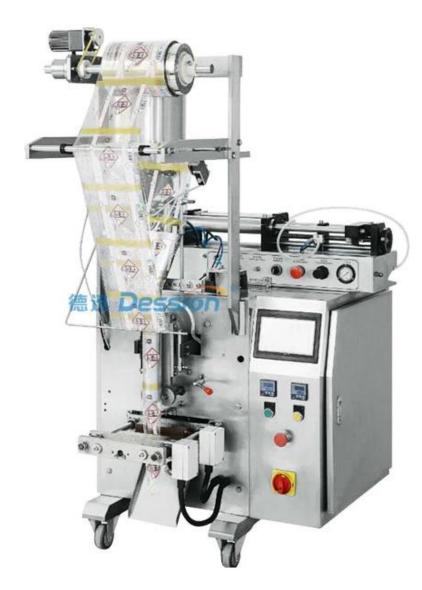

## Main Features

• For Stable Performance: Dual inverters controller, upgradable PLC system, self-failure diagnosis, double encoder.

- For Easy Operation: Touch screen monitor, independant temperature PID controller,
- For Adapability: One set of machine can be applicated to different kind of product via optional devices, such as air-filling device, feeding line, etc.

Metal Finishing

same 304# stainless steel material, Our Dession, offer you 360 different surface treatment

Package

×