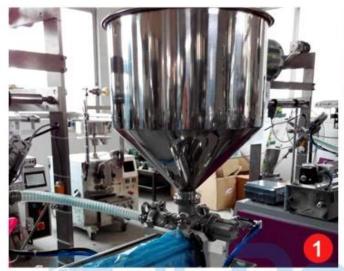

## Main Features

• For Stable Performance: Dual inverters controller, upgradable PLC system, self-failure diagnosis, double encoder.

- For Easy Operation: Touch screen monitor, independant temperature PID controller,
- For Adapability: One set of machine can be applicated to different kind of product via optional devices, such as air-filling device, feeding line, etc.