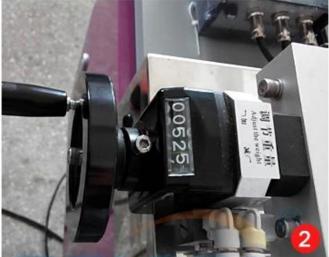

## Main Features

• For Stable Performance: Dual inverters controller, upgradable PLC system, self-failure diagnosis, double encoder.

- For Easy Operation: Touch screen monitor, independant temperature PID controller,
- For Adapability: One set of machine can be applicated to different kind of product via optional devices, such as air-filling device, feeding line, etc.