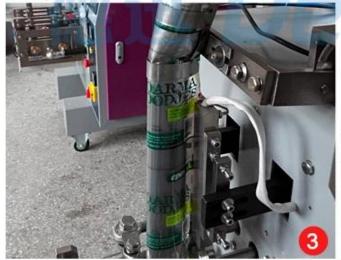

## Main Features

• For Stable Performance: Dual inverters controller, upgradable PLC system, self-failure diagnosis, double encoder.

- For Easy Operation: Touch screen monitor, independant temperature PID controller,
- For Adapability: One set of machine can be applicated to different kind of product via optional devices, such as air-filling device, feeding line, etc.