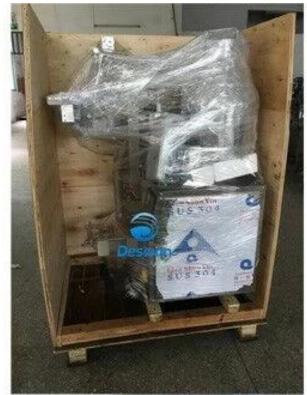

Metal Finishing

same 304# stainless steel material, Our Dession, offer you 360 different surface treatment

Package

×