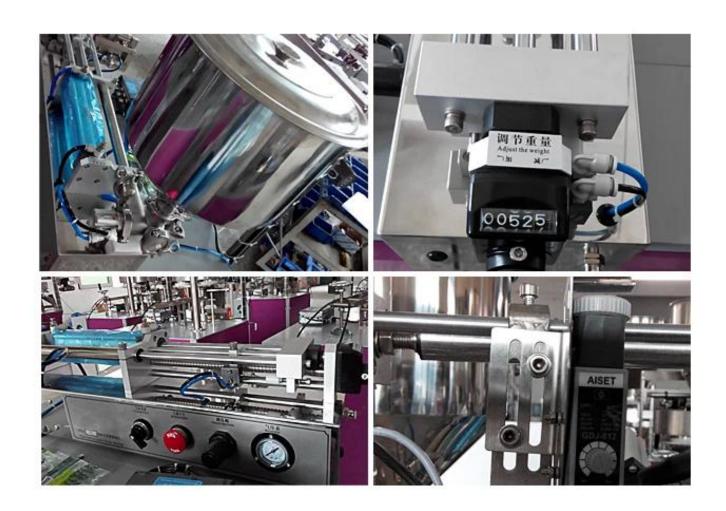

## Main Features

• For Stable Performance: Dual inverters controller, upgradable PLC system, self-failure diagnosis, double encoder.

- For Easy Operation: Touch screen monitor, independant temperature PID controller,
- For Adapability: One set of machine can be applicated to different kind of product via optional devices, such as air-filling device, feeding line, etc.