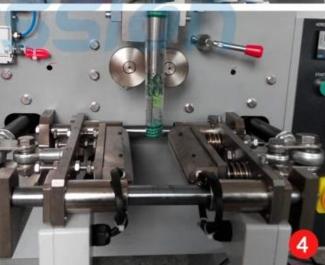

## Main Features

• For Stable Performance: Dual inverters controller, upgradable PLC system, self-failure diagnosis, double encoder.

- For Easy Operation: Touch screen monitor, independant temperature PID controller,
- For Adapability: One set of machine can be applicated to different kind of product via optional devices, such as air-filling device, feeding line, etc.