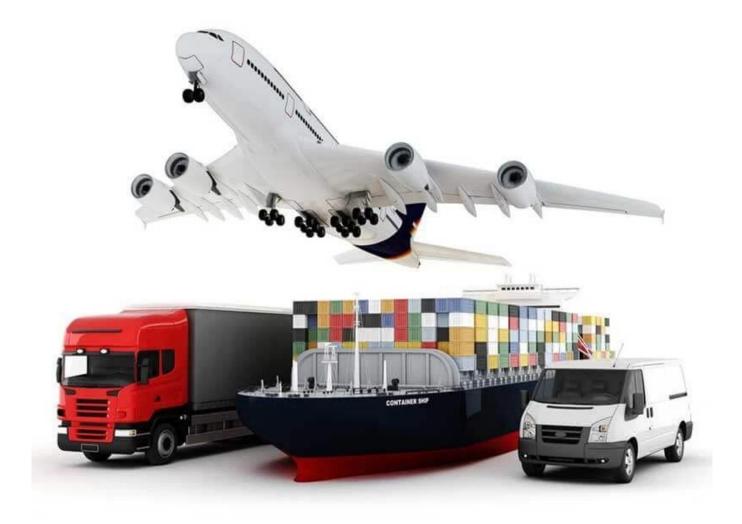

# < OUR SHIPPING >

Upon receipt of payment , delivery date will be in 15-30 working days, By Air, by Sea or by Express (DHL etc)