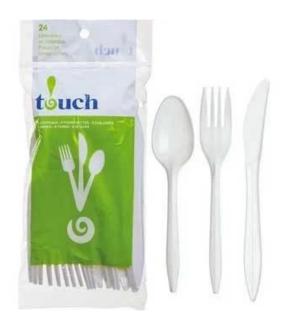

### < APPLICATION SCENARIOS >

# INTRODUCE

Automatic Disposable Plastic Chopsticks Ice Cream Spoon Napkins Fork Knife Cutlery Set Flow Packing Machine is a widely used packaging machine. Suitable for all kinds of product packaging. Including disposable tableware, wooden knives, wooden forks, paper towels, and other takeaway packaging. It is an institution, with fast speed, and smooth operation and can automaticDisposable Spoon Fork Knife Cutlery Set With Napkin Packaging Machine Wooden Plastic Tableware Kit Wrapping Packing Machinelly accomplish: paper napkin cutting& folding→automatic toothpick packing→automatic spoon feeder→ automatic fork feeder→ automatic knife feeder →pillow bag forming→products output, and so on features.