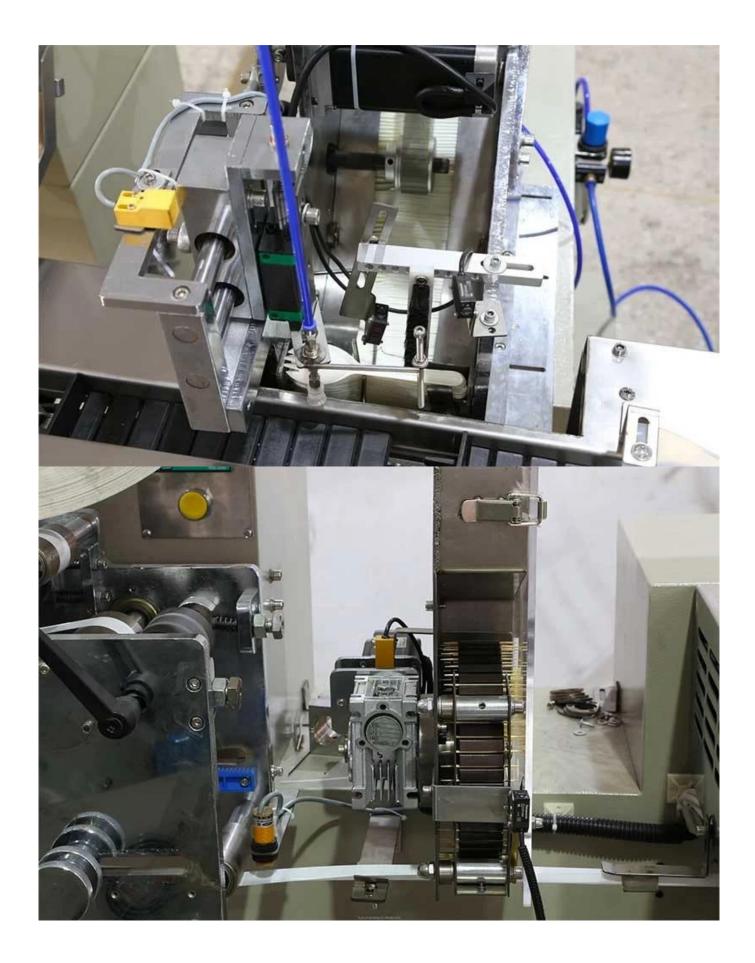

### Tissue folding machine

01

Tissues are folded, cut and conveyed onto a conveyor belt

### **Chopstick feeder**

Automatic sorting and delivery of chopsticks to the conveyor belt

02

### Toothpick/ cutlery spoon feeder

03

Automatically feed cutlery, spoons and toothpicks onto conveyor belts