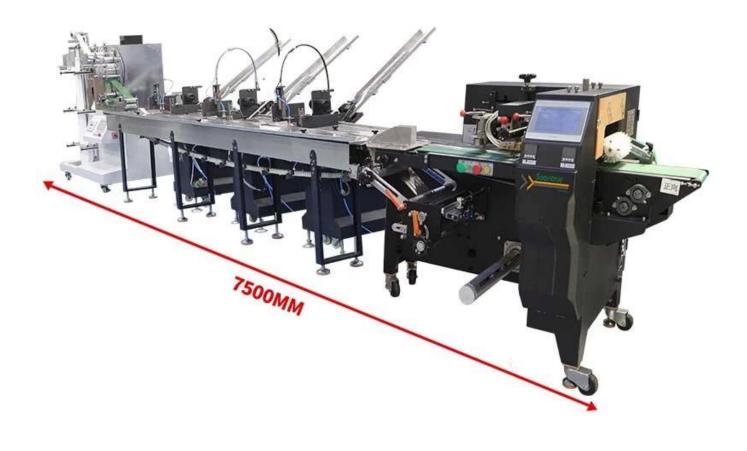

Automatic Packaging Paper Napkin Tissue Wooden Plastic Cutlery With Napkin Salt Pepper Auto Wrapping Packing Machine

# INTRODUCE

Automatic Disposable Plastic Chopsticks Ice Cream Spoon Napkins Fork Knife Cutlery Set Flow Packing Machine is a widely used packaging machine. Suitable for all kinds of product packaging. Including disposable tableware, wooden knives, wooden forks, paper towels, and other takeaway packaging. It is an institution, with fast speed, and smooth operation and can automaticDisposable Spoon Fork Knife Cutlery Set With Napkin Packaging Machine Wooden Plastic Tableware Kit Wrapping Packing Machinelly accomplish: paper napkin cutting& folding→automatic toothpick packing→automatic spoon feeder→ automatic fork feeder→ automatic knife feeder →pillow bag forming→products output, and so on features.

# < MACHINE ADVANTAGES >

- 1. Human-machine interface adopts a color touch screen.
- 2. Adopt high-accuracy photocell tracking systems.
- 3. Servo motor, PLC is Panasonic from Japan.
- 4. Bag length detects automatically, and is easy to operate.
- 5. The product touch part adopts stainless steel material.