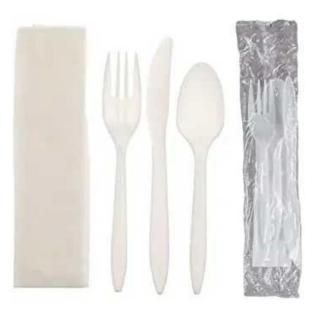

### < APPLICATION SCENARIOS >

# INTRODUCE

Automatic Disposable Plastic Chopsticks Ice Cream Spoon Napkins Fork Knife Cutlery Set Flow Packing Machine is a widely used packaging machine. Suitable for all kinds of product packaging. Including disposable tableware, wooden knives, wooden forks, paper towels, and other takeaway packaging. It is an institution, with fast speed, and smooth operation and can automaticDisposable Spoon Fork Knife Cutlery Set With Napkin Packaging Machine Wooden Plastic Tableware Kit Wrapping Packing Machinelly accomplish: paper napkin cutting& folding→automatic toothpick packing→automatic spoon feeder→ automatic fork feeder→ automatic knife feeder →pillow bag forming→products output, and so on features.