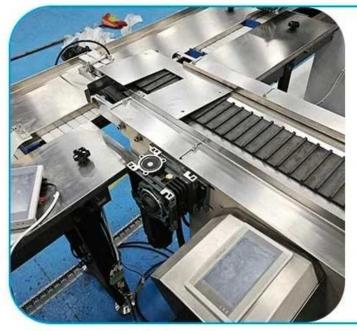

# INTRODUCE

Automatic Disposable Plastic Chopsticks Ice Cream Spoon Napkins Fork Knife Cutlery Set Flow Packing Machine is a widely used packaging machine. Suitable for all kinds of product packaging. Including disposable tableware, wooden knives, wooden forks, paper towels, and other takeaway packaging. It is an institution, with fast speed, and smooth operation and can automaticDisposable Spoon Fork Knife Cutlery Set With Napkin Packaging Machine Wooden Plastic Tableware Kit Wrapping Packing Machinelly accomplish: paper napkin cutting& folding→automatic toothpick packing→automatic spoon feeder→ automatic fork feeder→ automatic knife feeder →pillow bag forming→products output, and so on features.

### Tissue folding machine

01

Tissues are folded, cut and conveyed onto a conveyor belt

### **Chopstick feeder**

Automatic sorting and delivery of chopsticks to the conveyor belt

02

### Toothpick/ cutlery spoon feeder

03

Automatically feed cutlery, spoons and toothpicks onto conveyor belts

# Horizontal packaging machine 04

Pack the sorted materials into finished products