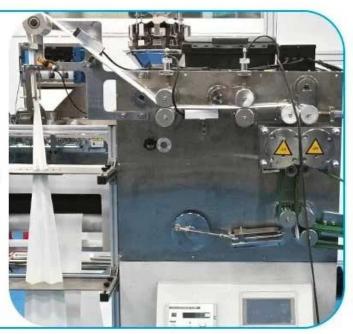

### Tissue folding machine

01

Tissues are folded, cut and conveyed onto a conveyor belt

### **Chopstick feeder**

Automatic sorting and delivery of chopsticks to the conveyor belt

02

### Toothpick/ cutlery spoon feeder

03

Automatically feed cutlery, spoons and toothpicks onto conveyor belts