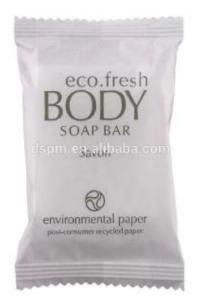

self failure, clear failure display; Positioned stop function, no knife pasted and waste packing materials. |
|---|--------------------------------------------------------------------------------------------------------------------------|
| 3 | High sensitivity photoelectric eye color tracing, numerical input of cutting sealing position for extra precision.       |
| 4 | The alternative sealing device allows for firmer sealing and reduces film loss                                           |

## Photo detail:



All the View



#### Pull the film



# **Bags Manufacturing**



#### **Big screen**

### High-speed flow packaging machine Request

Packing of various kinds of items such as foodstuffs, sweets, snacks, wet rag, toothpick, chicken wing , Mould bread , dry handle, nougat and etc.





#### **Package Materials**

Laminated, like OPP/CPP, OPP/CE, MST/PE/PET/PE. etc

### Shipping:

Upon receipt of payment, the delivery date will be in 15-30 working days, By air, by sea or by express (DHL etc.)





DESSION is a modern packaging equipment solution provider integrating R&D, production and sales. Since the establishment of the company, with the continuous exploration, research and application of advanced techmology, the company's development has begun Soller, with an innovative team of professional and technical personnel, engineers, sales and affer-adies service personemic. It has used and to develop and uncort of teries of packaging machinery and related equipment, widely it is used in tood, medical supples, hotel supples, daily packaging, With advanced engineering desi