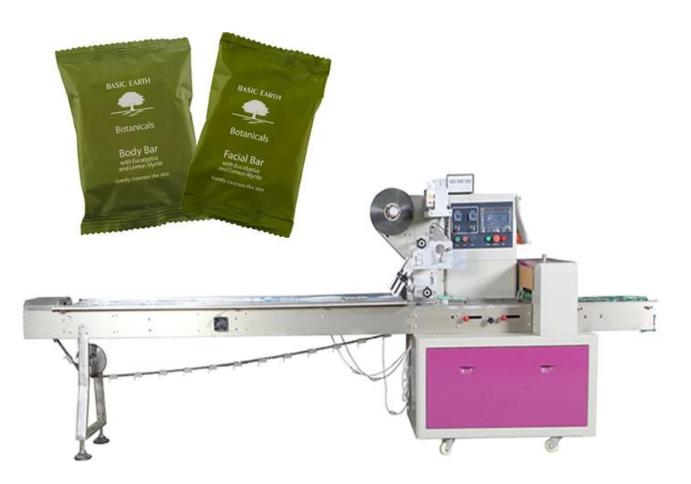

# Automatic Pillow Stype Soap Bar Packing Machine

### High-speed flow packaging machine Request

Packing of various kinds of items such as foodstuffs, sweets, snacks, wet rag, toothpick, chicken wing , Mould bread , dry handle, nougat and etc.

#### **Package Materials**

Laminated, like OPP/CPP, OPP/CE, MST/PE/PET/PE. etc