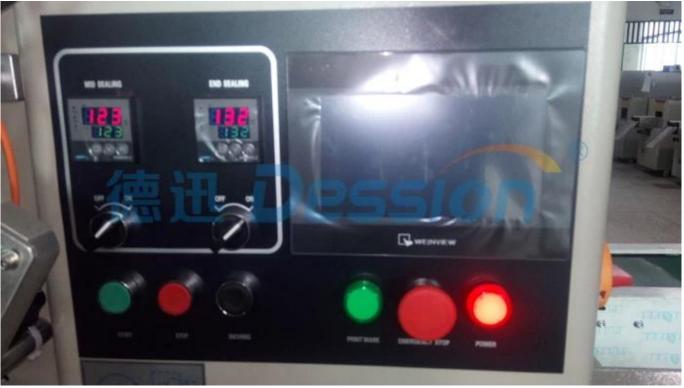

#### **Big screen**

| 2 | Diagnosis of self failure, clear failure display; Positioned stop function, no knife pasted and waste packing materials. |
|---|--------------------------------------------------------------------------------------------------------------------------|
| 3 | High sensitivity photoelectric eye color tracing, numerical input of cutting sealing position for extra precision.       |
| 4 | The alternative sealing device allows for firmer sealing and reduces film loss                                           |