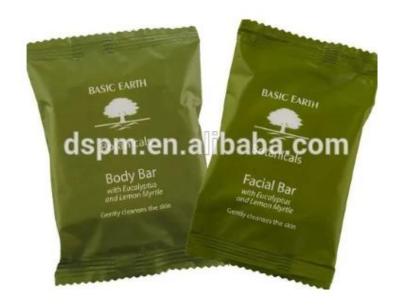

lf failure, clear failure display; Positioned stop function, no knife pasted and waste packing materials. |
|---|--------------------------------------------------------------------------------------------------------------------------|
| 3 | High sensitivity photoelectric eye color tracing, numerical input of cutting sealing position for extra precision.       |
| 4 | The alternative sealing device allows for firmer sealing and reduces film loss                                           |

## Photo detail:



All the View



#### Pull the film



# **Bags Manufacturing**



#### **Big screen**

### High-speed flow packaging machine Request

Packing of various kinds of items such as foodstuffs, sweets, snacks, wet rag, toothpick, chicken wing , Mould bread , dry handle, nougat and etc.





#### **Package Materials**

Laminated, like OPP/CPP, OPP/CE, MST/PE/PET/PE. etc

### Shipping:

Upon receipt of payment, the delivery date will be in 15-30 working days, By air, by sea or by express (DHL etc.)





DESSION is a modern packaging equipment solution provider integrating R&D, production and sales. Since the establishment of the company, with the continuous exploration, research and application of advanced techmology, the company's development has begun Soller, with an innovative team of professional and technical personnel, engineers, sales and affer-adies service personemic. It has used and to develop and uncort of teries of packaging machinery and related equipment, widely it is used in tood, medical supples, hotel supples, daily packaging, With advanced engineering design