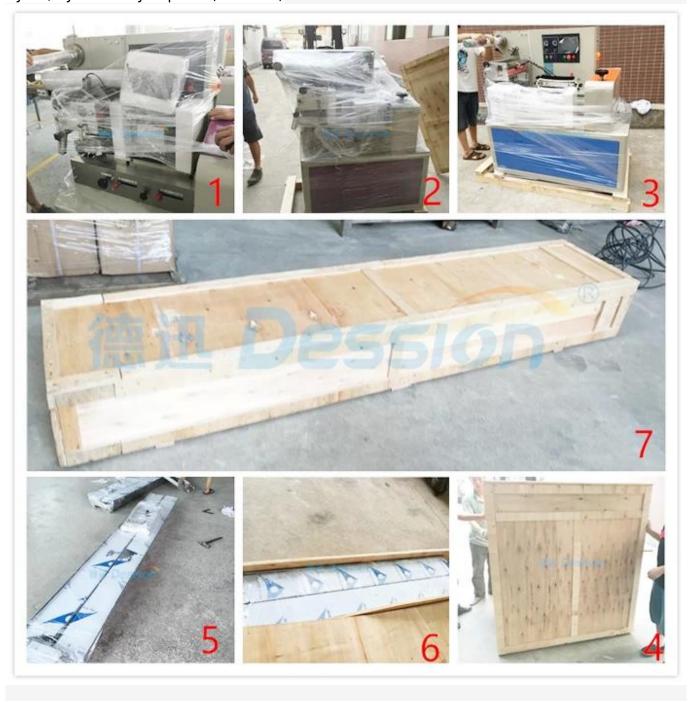

# **Shipping:**

Upon receipt of payment, the delivery date will be in 15-30 working days, By air, by sea or by express (DHL etc.)

DESSION is a modern packaging equipment solution provider integrating P&BD, production and sales. Since the establishment of the company, with the continuous exploration, research and application of advanced technology, the company's development has begun Scale, with an involvate team of professional and technical personnel, engineers, sales and after adesis service personnel, engineers, sales and after adesis service personnel, host successific peckaging machinery and related equipment, widely it is used in tood, medical supplies, host supplies, daily necessities, hardware accessions, curvular and sports goods, toys and other products that require flexible packaging. With advanced engineering design technology and high-quality equipment system, the equipment is out The mouth has reached the fidned East. Sucheast Assa, Europe, America, South Africa and other countries and regions, and has been well received by users all over the world.