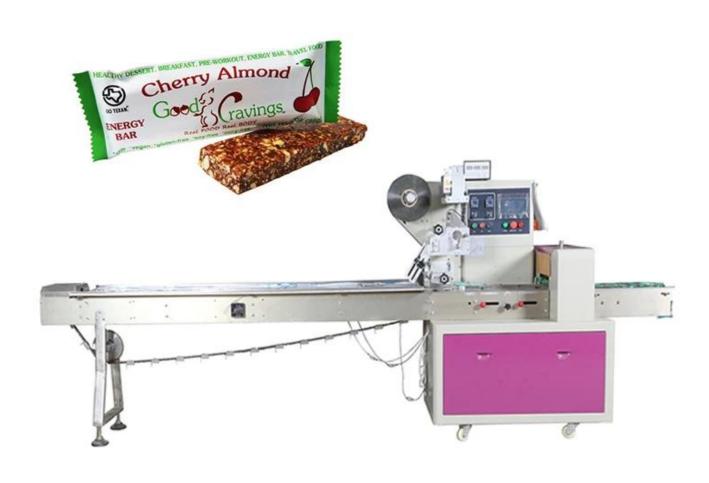

# **Automatic Pillow Type Energy Bar Packing Machine**

Hot selling price \$4,179.00-\$4,650.00

## **Function and Features**

| 1 | Double inventors allow easy and soft cutting of bag/pouch/pouch.                                                         |
|---|--------------------------------------------------------------------------------------------------------------------------|
| 2 | Diagnosis of self failure, clear failure display; Positioned stop function, no knife pasted and waste packing materials. |
| 3 | High sensitivity photoelectric eye color tracing, numerical input of cutting sealing position for extra precision.       |
| 4 | The alternative sealing device allows for firmer sealing and reduces film loss                                           |

### **High-speed flow packaging machine Request**

Packing of various kinds of items such as foodstuffs, sweets, snacks, wet rag, toothpick, chicken wing , Mould bread , dry handle, nougat and etc.

Package Materials
Laminated, like OPP/CPP, OPP/CE, MST/PE/PET/PE. etc