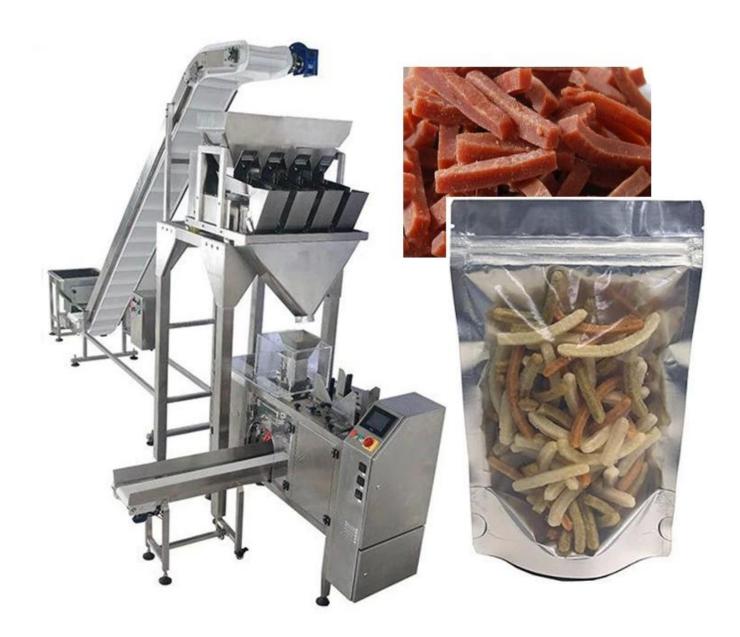

# Automatic Pre-made Zipper Stand-up Bag Dried Fruit Packing Machine

## Introduction:

Nuts Packing Machine is mainly used for packing granules products into pre-made pouches (with or without the zip), such as puffy food, snacks, corn flakes, breakfast cereals, potato chips, sticks, peanuts, chocolate beans, corn grits, beans, rice, jelly, candy, pistachio, almonds, apple slices, dumpling, pet food, small hardware, medicine, etc.

## **Features and Advantages:**

- Fully automatic and continuous, and easy to connect with other processing machinery;
- Combined many functions into one: Conveying materials Weighing materials Feeding package Printing date & code Open bags Filling materials Sealing package Conveying final bags;
- PLC and touch screen control;
- High precision with weight error of 0.3-1.5g;
- High efficiency without crashing the materials;
- It is fully made by stainless steel 304.