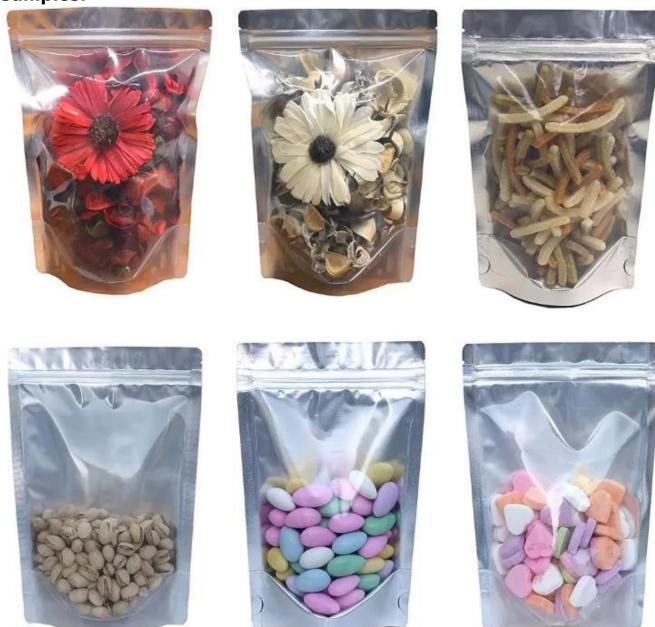

## Introduction:

Nuts Packing Machine is mainly used for packing granules products into pre-made pouches (with or without the zip), such as puffy food, snacks, corn flakes, breakfast cereals, potato chips, sticks, peanuts, chocolate beans, corn grits, beans, rice, jelly, candy, pistachio, almonds, apple slices, dumpling, pet food, small hardware, medicine, etc.

## **Samples:**