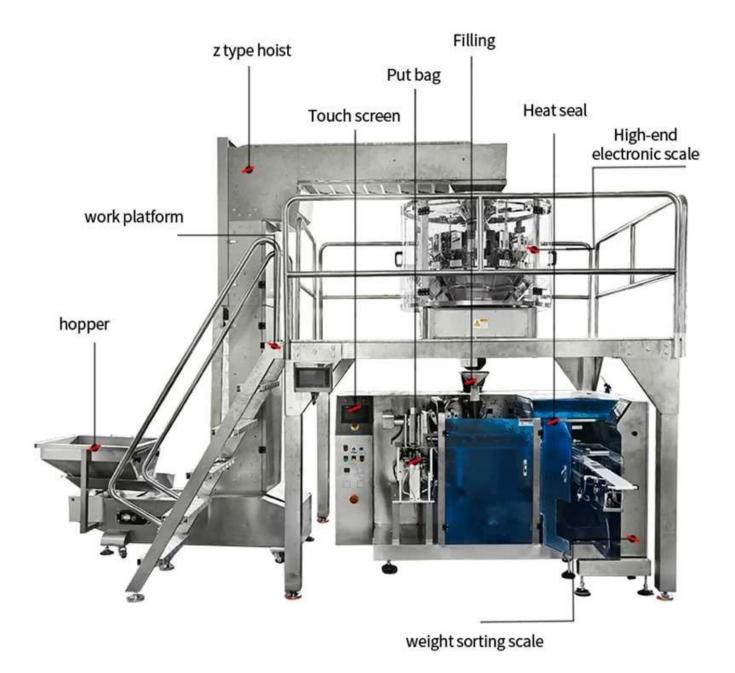

# < MACHINE DETAIL MARKINGS >

#### multi-head weighed

Suitable for high measuring precision and easy crushed bulk material quantitative packing.

#### **Open zipper device**

Suitable for a zipper pouch, it can open the bag zipper automatically.

#### **Touch screen**

Packing speed, temperature, capacity, bag length etc., are all displayed.

**Date printer** You can print up to 4 lines to print

the manufacturer's expiration date.