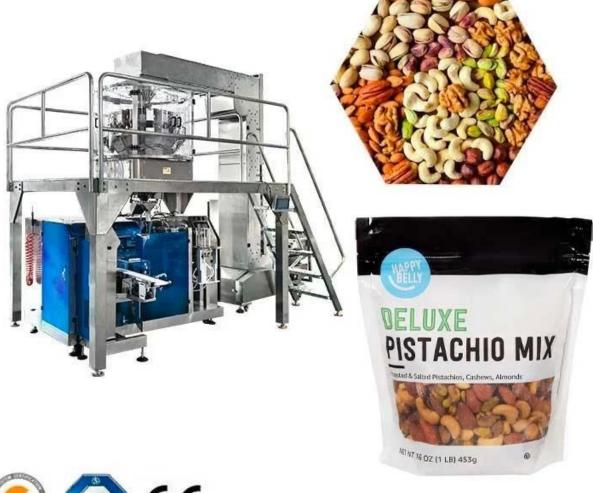

**Automatic Premade Deluxe Pistachio Mix Packing Machine** 

<

INTRODUCE

Suitable for conventional granular zipper bags, standing bags, and premade bags packing such as nuts, spices, biscuits, beans, oats, candy, coffee beans, chocolate, pet food, potato chips, popcorn, dried fruits, etc.

# < APPLICATION SCENARIOS >

< MACHINE ADVANTAGES >

1. The packaging process is fully automatic and requires no manual operation.

2. The contact parts of the materials are all made of SUS316L stainless steel, in line with GMP standards.