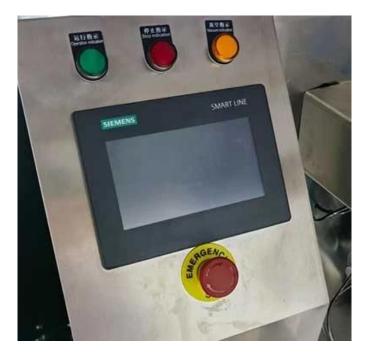

# < MACHINE DETAIL MARKINGS >

#### **Touch screen**

Packing speed, temperature, capacity, bag length etc., are all displayed.

**Date printer** You can print up to 4 lines to print

the manufacturer's expiration date.