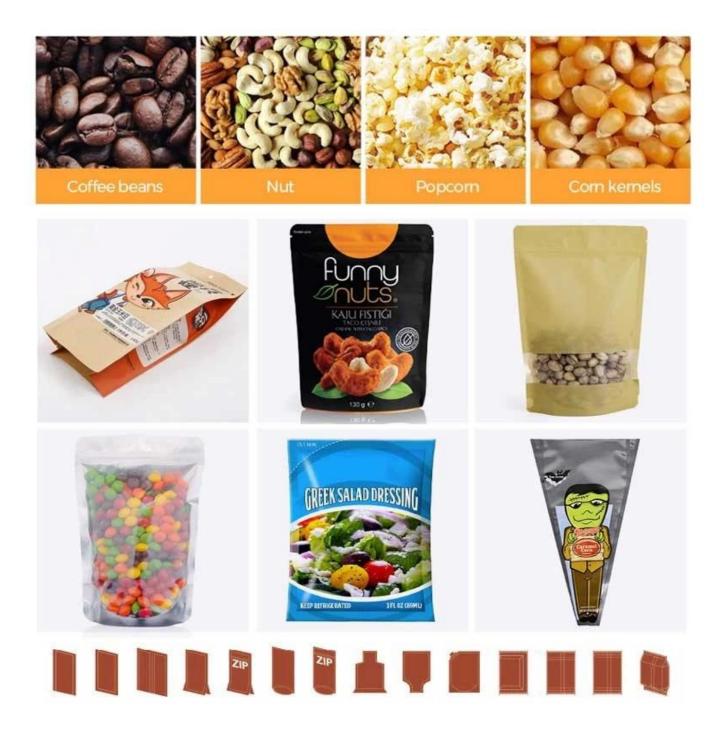

**Automatic Premade Deluxe Pistachio Mix Packing Machine** 

<

INTRODUCE

Suitable for conventional granular zipper bags, standing bags, and premade bags packing such as nuts, spices, biscuits, beans, oats, candy, coffee beans, chocolate, pet food, potato chips, popcorn, dried fruits, etc.

# < APPLICATION SCENARIOS >

< MACHINE ADVANTAGES >

1. The packaging process is fully automatic and requires no manual operation.

2. The contact parts of the materials are all made of SUS316L stainless steel, in line with GMP standards.