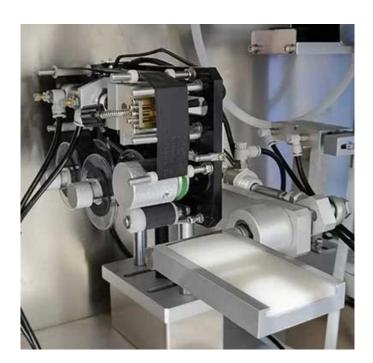

# < MACHINE DETAIL MARKINGS >

#### **Open zipper device**

Suitable for a zipper pouch, it can open the bag zipper automatically.