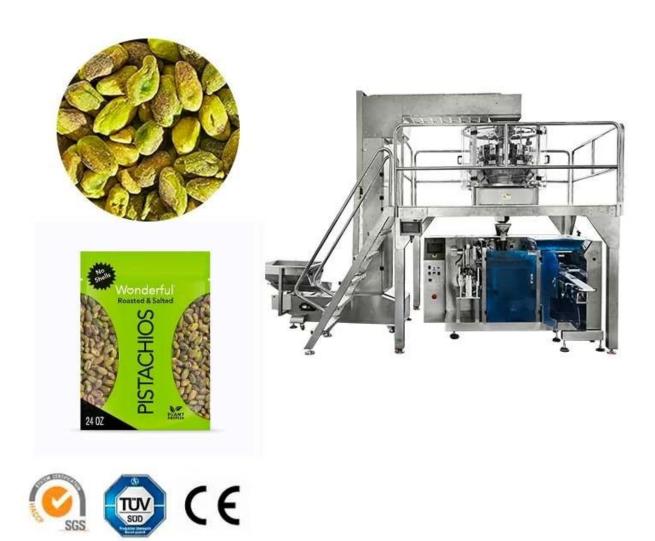

#### Automatic Premade Doypack Ziplock Bag No Shells Pistachios Packing Machine

## INTRODUCE

It is suitable for weighing and packing grain, stick slice, globose, and

irregular shape products such as candy, chocolate, jelly, pasta, melon seeds, roasted seeds, peanuts, pistachios, almonds, cashews, nuts, coffee beans, chips, raisins.

## < APPLICATION SCENARIOS >>

- 1. efficient and straightforward to use.
- 2. Use famous brand electric and pneumatic stable components with a long life cycle.
- 3. Use superior mechanical components to reduce wear out.
- 4. Apply an advanced operating system, easy to use and reprogramable.
- 5. It's suitable for premade pouch types: standup, resealable, performed, flat bottom, zipper pouch, 3-side seal pouch, zip-lock pouch top zip pouch, heat seal pouch, Kraft window-open paper pouch, PE/Soft Pouch.