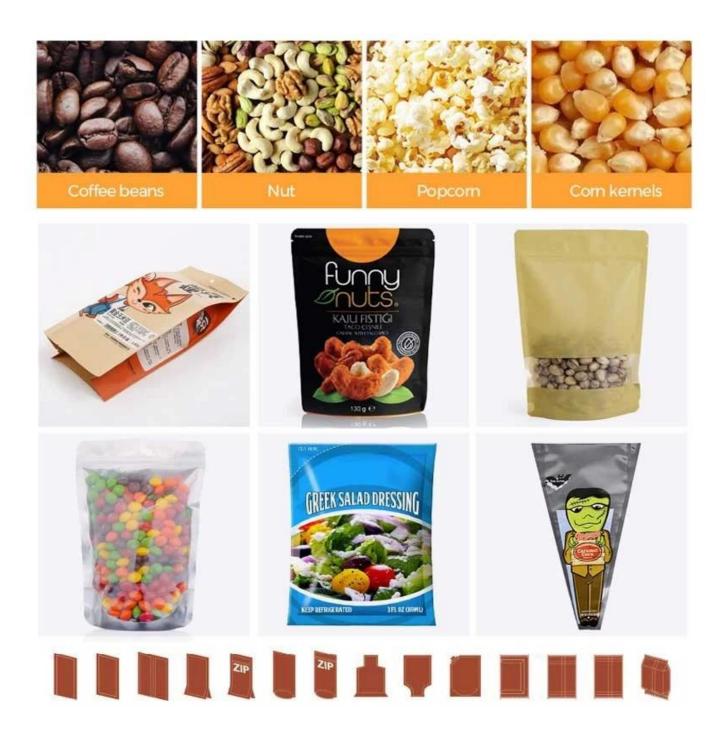

## INTRODUCE

It is suitable for weighing and packing grain, stick slice, globose, and

irregular shape products such as candy, chocolate, jelly, pasta, melon seeds, roasted seeds, peanuts, pistachios, almonds, cashews, nuts, coffee beans, chips, raisins.

## < APPLICATION SCENARIOS >>

- 1. efficient and straightforward to use.
- 2. Use famous brand electric and pneumatic stable components with a long life cycle.
- 3. Use superior mechanical components to reduce wear out.
- 4. Apply an advanced operating system, easy to use and reprogramable.
- 5. It's suitable for premade pouch types: standup, resealable, performed, flat bottom, zipper pouch, 3-side seal pouch, zip-lock pouch top zip pouch, heat seal pouch, Kraft window-open paper pouch, PE/Soft Pouch.