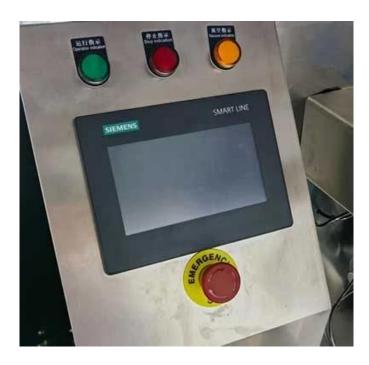

open the bag zipper automatically.

**Touch screen** 

Packing speed, temperature, capacity, bag length etc., are all displayed.

**Date printer** 

You can print up to 4 lines to print the manufacturer's expiration date.