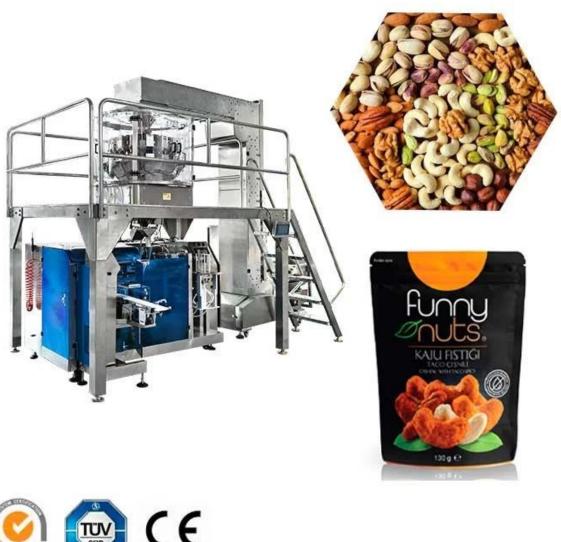

### **Automatic Premade Doypack Ziplock Bag Nuts Food Packing Machine supplier**

### INTRODUCE

Suitable for conventional granular zipper bags, standing bags, and pre-

made bags packing such as nuts, spices, biscuits, beans, oats, candy, coffee beans, chocolate, pet food, potato chips, popcorn, dried fruits, etc.