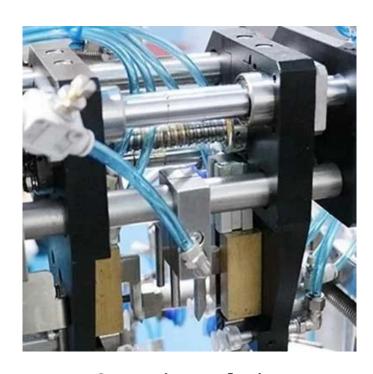

## < MACHINE DETAIL MARKINGS >

weight sorting scale

multi-head weighed

Suitable for high measuring precision and easy crushed bulk material quantitative packing.

Open zipper device

Suitable for a zipper pouch, it can

open the bag zipper automatically.

**Touch screen** 

Packing speed, temperature, capacity, bag length etc., are all displayed.

**Date printer** 

You can print up to 4 lines to print the manufacturer's expiration date.