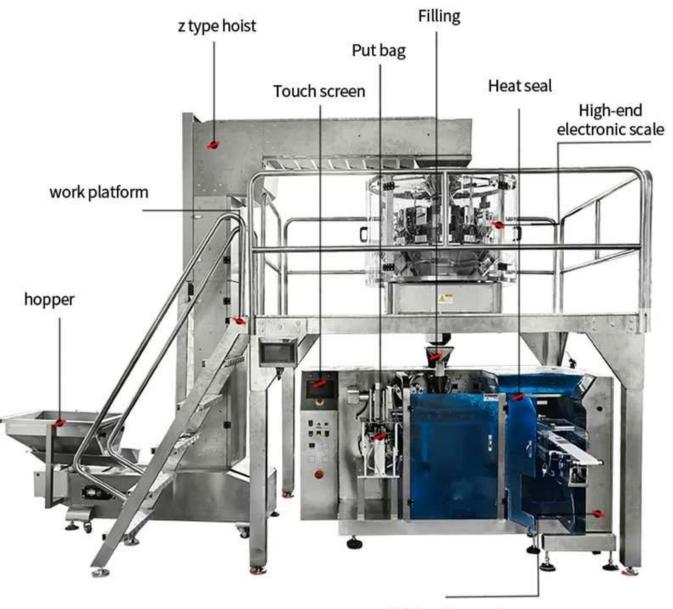

## < MACHINE DETAIL MARKINGS >

weight sorting scale

multi-head weighed

Suitable for high measuring precision and easy crushed bulk material quantitative packing.

Open zipper device

Suitable for a zipper pouch, it can

open the bag zipper automatically.

**Touch screen** 

Packing speed, temperature, capacity, bag length etc., are all displayed.

**Date printer** 

You can print up to 4 lines to print the manufacturer's expiration date.