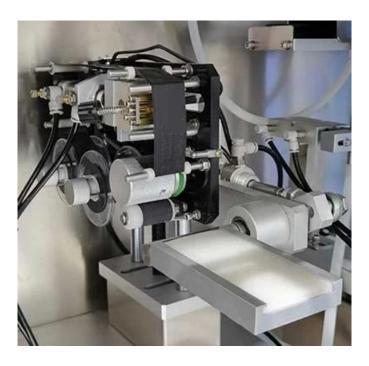

## < MACHINE DETAIL MARKINGS >

weight sorting scale

multi-head weighed

Suitable for high measuring precision and easy crushed bulk material quantitative packing.

Open zipper device

Suitable for a zipper pouch, it can

open the bag zipper automatically.

**Touch screen** 

Packing speed, temperature, capacity, bag length etc., are all displayed.

**Date printer** 

You can print up to 4 lines to print the manufacturer's expiration date.