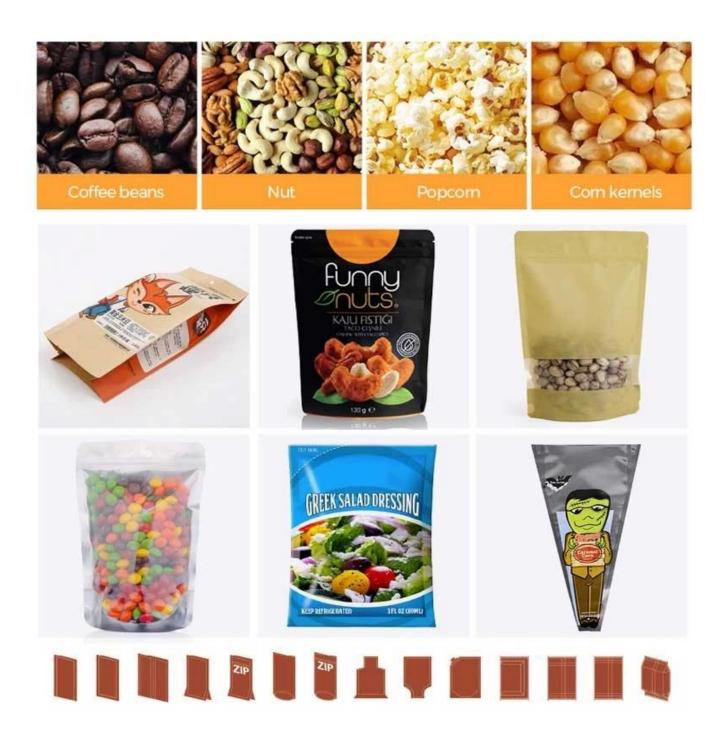

### INTRODUCE

Suitable for conventional granular zipper bags, standing bags, and pre-

made bags packing such as nuts, spices, biscuits, beans, oats, candy, coffee beans, chocolate, pet food, potato chips, popcorn, dried fruits, etc.

### < APPLICATION SCENARIOS >>