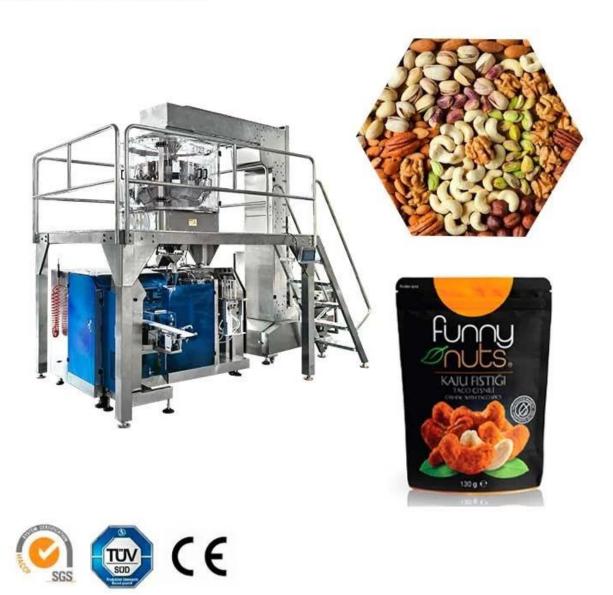

#### Automated Solution for Packing Roasted Cashews in Premade Doypack Ziplock Bags

### INTRODUCE

Suitable for conventional granular zipper bags, standing bags, and pre-

made bags packing such as nuts, spices, biscuits, beans, oats, candy, coffee beans, chocolate, pet food, potato chips, popcorn, dried fruits, etc.