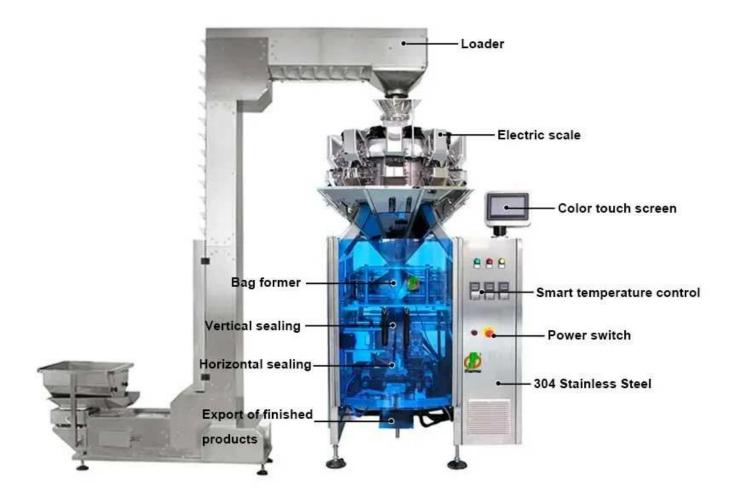

#### Film loader

Servo film-pulling and film-loading assembly, with the dancing arm moving up and down, realizing dynamic control of the film tension. The film travels above the eye-mark sensor, realizing precise film tracking and positioning.

**Bag former** Drawn down by servo drive friction

pull-down belt, packing film enters the bag former, realizing nice and neat packaging performance. With a user-friendly design, changing the bag former for different film widths is easy.

#### **End sealing assembly**

With independent temperature control, the servo control end sealing jaws move in open-close motion. Heated sealing jaws will simultaneously make the top seal of one bag and the bottom seal of the next bag. Then, the Finished pillow bag will be discharged.

#### **Intuitive HMI display**

Different settings for set up, commissioning, daily operation and maintenance can be conducted via the touch screen. With the memory function, it is easy for different packing sizes to change over.