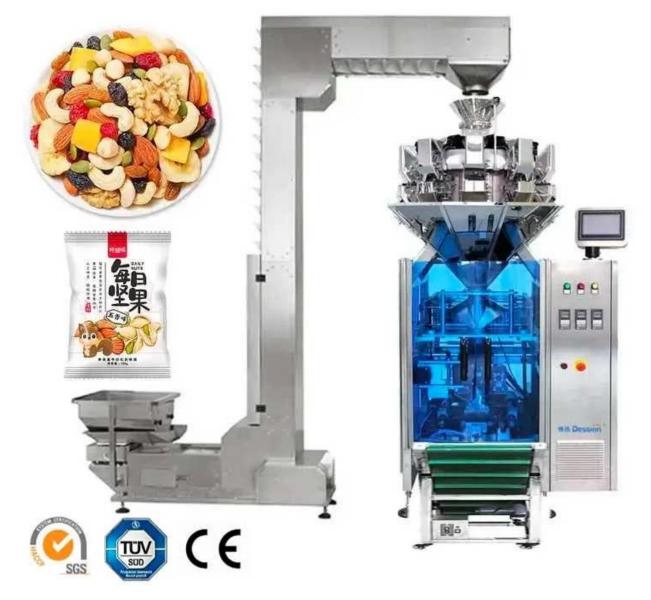

Automatic Servo granule packaging machine dealer

**INTRODUCE** 

<

Automatic VFFS mixed nut integrated weighing and packaging machine is specially designed for packaging granular materials. This unit is equipped with a linear or multi-head weighing machine, which can package various granules and is widely used in biscuits, potato chips, nuts, coffee beans, Fried peas, Trail Mix, Roasted snacks, bear biscuits, seeds, baked goods, rice, cereals, beans and bulk foods.

# < APPLICATION SCENARIOS >

**1.** Famous brand PLC control system, wide version touch screen, convenient to operate.

2. Servo film pulling system, Pneumatic horizontal sealing.

3. Perfect alarm system to reduce waste;

4. It can complete feeding, measuring, filling, sealing, date printing, charging (exhausting), counting, and finished product delivery when it is equipped with feeding and measuring equipment;

5. The way of bag making: The machine can make pillow-type bags, standing-bevel bags, punch bags, or anything else according to the customer's requirements.

6. With a 3 servo-motor controlled, mechanical horizontal system, the machine is more stable and faster than the normal one with a pneumatic system controlled.

< MACHINE DETAIL MARKINGS >

<