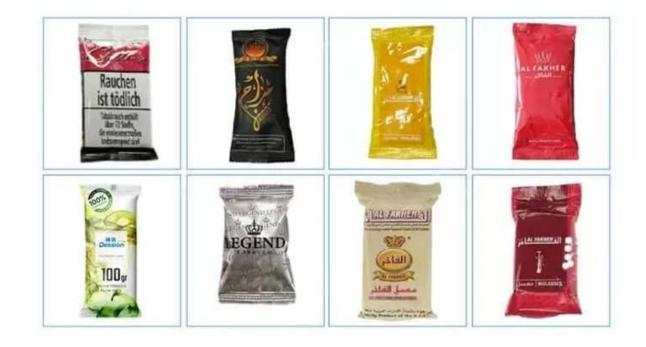

3 User-friendly interface: The Vertical Shisha Tobacco Packing Machine is designed with a user-friendly interface that makes it easy to operate and monitor the packing process.

4 Customizable packaging: The machine can produce pouches of different sizes, ranging from 20g to 500g, and cut them into various shapes, providing flexibility for manufacturers to meet their customers'