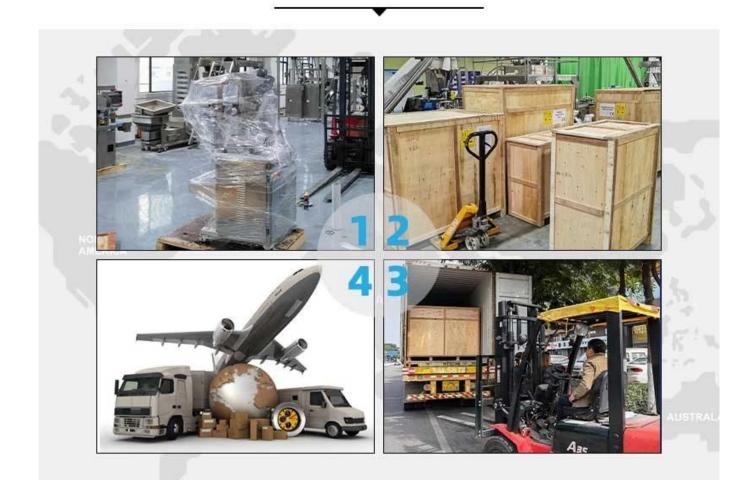

After acceptance by the customer, they are packed in international standard woodencases and shipped. If customers have any questions during the use of the machine, we will answer them in time.

**Packaging Shipping** 

Upon receipt of payment , delivery date will be in 15-30 working days, By Air, by Sea or by Express (DHL etc)