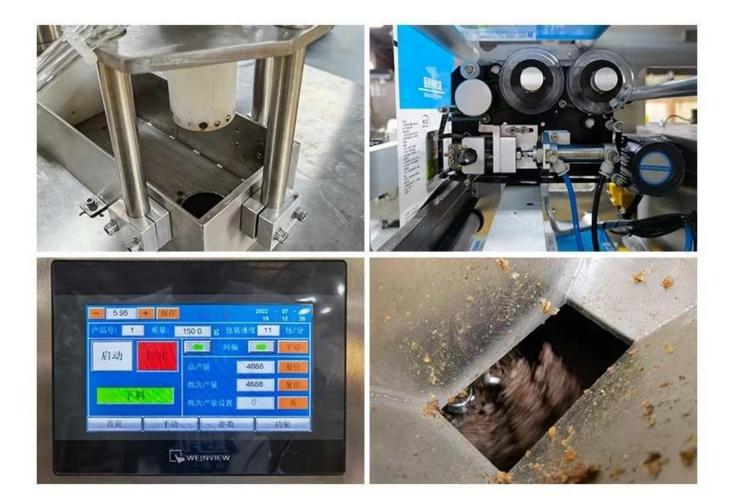

#### **Product Advantages**

1 Accuracy: The machine is equipped with high-precision load cells and digital control systems, ensuring accurate weighing and packaging of shisha tobacco.

2 Versatility: The machine can pack a variety of materials, including shisha tobacco paste, Arab shisha tobacco paste, and Turkey shisha tobacco paste, making it an ideal choice for manufacturers with diverse product lines.

3 User-friendly interface: The Vertical Shisha Tobacco Packing Machine is designed with a user-friendly interface that makes it easy to operate and monitor the packing process.

4 Customizable packaging: The machine can produce pouches of different sizes, ranging from 20g to 500g, and cut them into various shapes, providing flexibility for manufacturers to meet their customers'