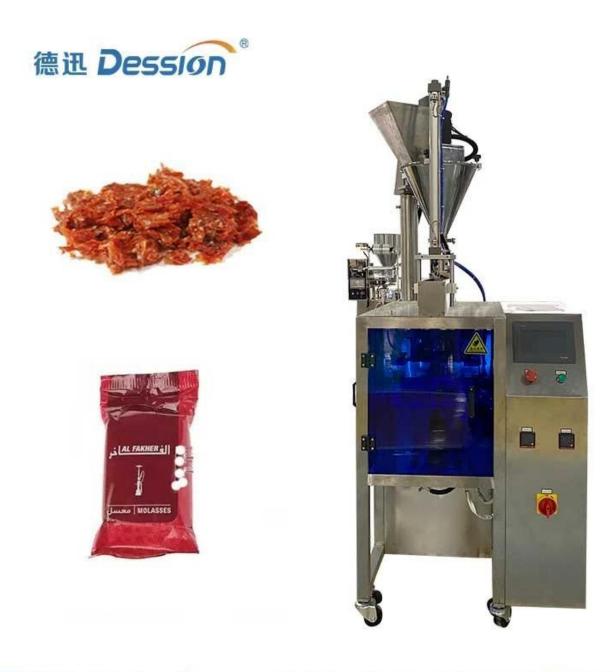

### Automatic Shisha Tobacco Packaging Machine with Customizable Sachet Sizes

**Detailed Images** 

#### **Product Advantages**

1 Accuracy: The machine is equipped with high-precision load cells and digital control systems, ensuring accurate weighing and packaging of shisha tobacco.

2 Versatility: The machine can pack a variety of materials, including shisha tobacco paste, Arab shisha tobacco paste, and Turkey shisha tobacco paste, making it an ideal choice for manufacturers with diverse product lines.

3 User-friendly interface: The Vertical Shisha Tobacco Packing Machine is designed with a user-friendly interface that makes it easy to operate and monitor the packing process.

4 Customizable packaging: The machine can produce pouches of different sizes, ranging from 20g to 500g, and cut them into various shapes, providing flexibility for manufacturers to meet their customers'

#### **Product specification**

| Model           | DS-320SY                 |
|-----------------|--------------------------|
| Measuring range | 20-100g                  |
| Packing size    | L: 80-240mm W: 50-150mm  |
| Packing speed   | 10-25bags/min            |
| Machine size    | (L)1185*(W)935*(H)1245mm |
| Machine weight  | 450kg                    |
| Power           | 220V, 50HZ, 3.2KVA       |