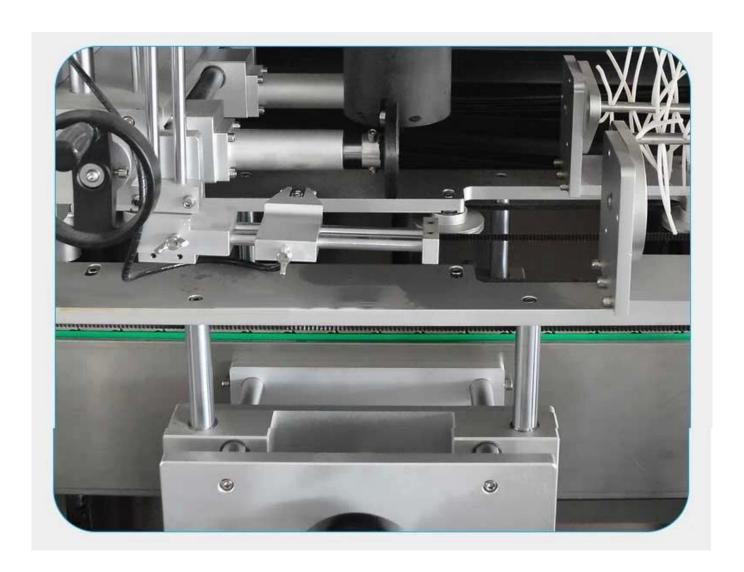

This fully automatic sleeve labeling machine is suitable for various kinds of bottles, like round bottles, square bottles, oval bottles, etc. This machine can automatically feed and cut film, and it can sleeve labels precisely, greatly saving labor and improving work efficiency. Widely used for beverage bottles, cosmetic bottles, shampoo bottles, etc.

- 2. The steam injection method adopts the design of a steam distribution package, and adjustable steam guiding system, the pipeline is smooth and does not occupy space, and the discharge outlet is divided into three sections on each side. The height of each section, front, and rear, and air volume can be adjusted separately to reach the maximum. Good shrinkage effect.
- 3. The low-pressure steam distribution bag is designed with seamless steel pipe, and each connecting pipe uses a stainless steel hose quick connector, which is convenient for disassembly and installation.
- 4. The whole machine casing is made of stainless steel SUS304, which saves energy and meets food safety standards.
- 5. The bottom stainless steel water tray is concentrated with condensed water, which can be taken out, and the working environment is not affected.