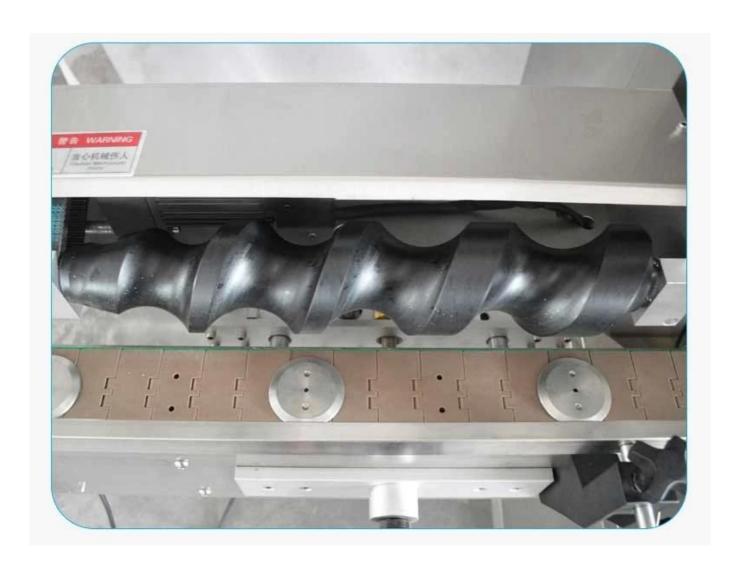

In the new steam shrinkage furnace, the heat shrinkage efficiency is greatly improved, for different and irregular round bottles, square bottles, flat bottles, and other bottle shapes, adjustment, maintenance convenience, shrinkage leveling, the whole machine using waterproof design, stainless steel composition, easy operation, and maintenance.

### < MACHINE ADVANTAGES >

1. The new bottle label steam shrinking furnace has greatly improved heat shrinkage efficiency and is suitable for various plastics and glass bottles. For different bottle types and irregular round bottles, square bottles, flat bottles, etc., the furnace is easy to adjust and maintain. Shrinkage is flat.