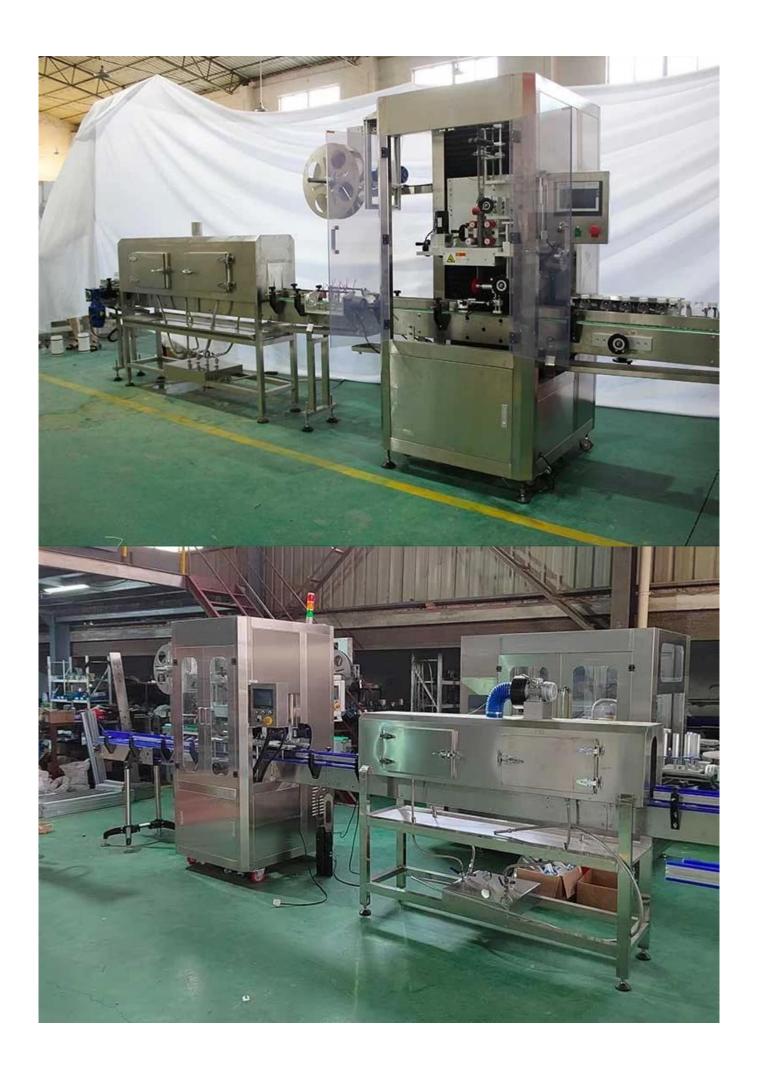

### INTRODUCE

Automatic sleeve label shrinking machine, the series of equipment consists of bottle entering, bottle separating, sleeve label, and shrinking functions in one of the fully automatic intelligent packaging line, High-speed, accurate positioning, manpower streamlining, and perfect packaging is the spirit of this equipment design, suitable for beverage and health food factory, with beautiful, easy to clean and maintenance functions

In the new steam shrinkage furnace, the heat shrinkage efficiency is greatly improved, for different and irregular round bottles, square bottles, flat bottles, and other bottle shapes, adjustment, maintenance convenience, shrinkage leveling, the whole machine using waterproof design, stainless steel composition, easy operation, and maintenance.

This fully automatic sleeve labeling machine is suitable for various kinds of bottles, like round bottles, square bottles, oval bottles, etc. This machine can automatically feed and cut film, and it can sleeve labels precisely, greatly saving labor and improving work efficiency. Widely used for beverage bottles, cosmetic bottles, shampoo bottles, etc.