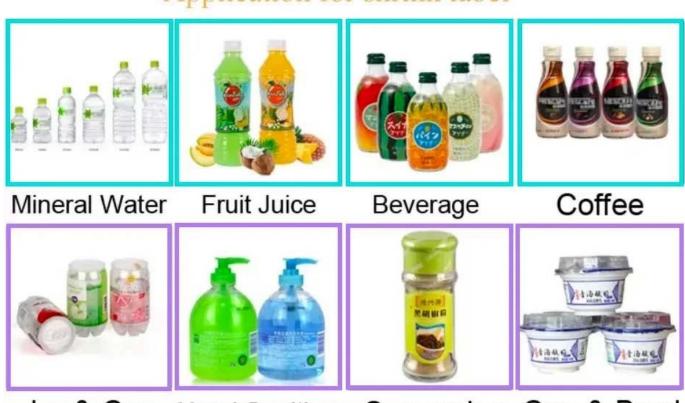

In the new steam shrinkage furnace, the heat shrinkage efficiency is greatly improved, for different and irregular round bottles, square bottles, flat bottles, and other bottle shapes, adjustment, maintenance convenience, shrinkage leveling, the whole machine using waterproof design, stainless steel composition, easy operation, and maintenance.

This fully automatic sleeve labeling machine is suitable for various kinds of bottles, like round bottles, square bottles, oval bottles, etc. This machine can automatically feed and cut film, and it can sleeve labels precisely, greatly saving labor and improving work efficiency. Widely used for beverage bottles, cosmetic bottles, shampoo bottles, etc.

### < APPLICATION SCENARIOS >

# Shrink on different position



# Application for shrink label



Jar & Can Hand Sanitizer Seasoning Cup & Bowl

### < MACHINE ADVANTAGES >

1. The new bottle label steam shrinking furnace has greatly improved heat shrinkage efficiency and is suitable for various plastics and glass bottles. For different bottle types and irregular round bottles, square bottles, flat bottles, etc., the furnace is easy to adjust and maintain. Shrinkage is flat.

- 2. The steam injection method adopts the design of a steam distribution package, and adjustable steam guiding system, the pipeline is smooth and does not occupy space, and the discharge outlet is divided into three sections on each side. The height of each section, front, and rear, and air volume can be adjusted separately to reach the maximum. Good shrinkage effect.
- 3. The low-pressure steam distribution bag