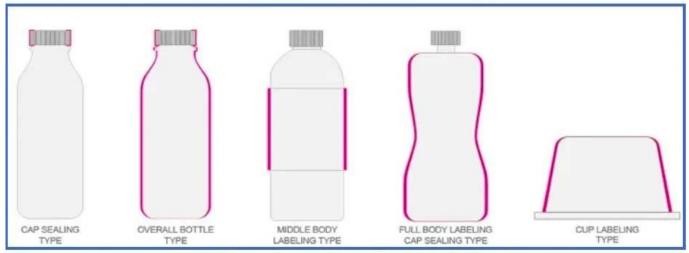

clean and maintenance functions

In the new steam shrinkage furnace, the heat shrinkage efficiency is greatly improved, for different and irregular round bottles, square bottles, flat bottles, and other bottle shapes, adjustment, maintenance convenience, shrinkage leveling, the whole machine using waterproof design, stainless steel composition, easy operation, and maintenance.

This fully automatic sleeve labeling machine is suitable for various kinds of bottles, like round bottles, square bottles, oval bottles, etc. This machine can automatically feed and cut film, and it can sleeve labels precisely, greatly saving labor and improving work efficiency. Widely used for beverage bottles, cosmetic bottles, shampoo bottles, etc.

### < APPLICATION SCENARIOS >

# Shrink on different position



# Application for shrink label



Jar & Can Hand Sanitizer Seasoning Cup & Bowl

### < MACHINE ADVANTAGES >

1. The new bottle label steam shrinking furnace has greatly improved heat shrinkage efficiency and is suitable for various plastics and glass bottles. For different bottle types and irregular round bottles, square bottles, flat bottles, etc., the furnace is easy to adjust and maintain. Shrinkage is flat.

- 2. The steam injection method adopts the design of a steam distribution package, and adjustable steam guiding system, the pipeline is smooth and does not occupy space, and the discharge outlet is divided into three sections on each side. The height of each section, front, and rear, and air volume can be adjusted separately to reach the maximum. Good shrinkage effect.
- 3. The l