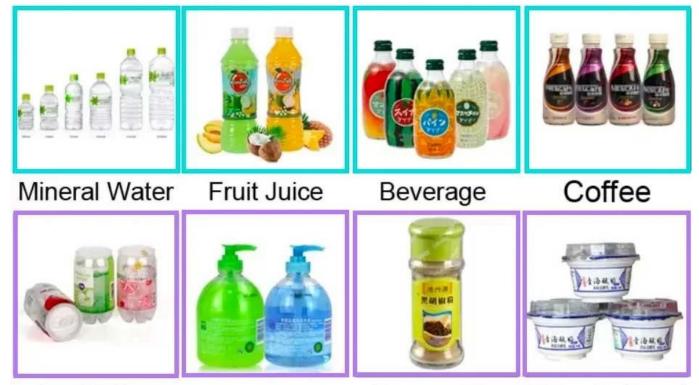

# < APPLICATION SCENARIOS >

## Application for shrink label

Jar & Can Hand Sanitizer Seasoning Cup & Bowl