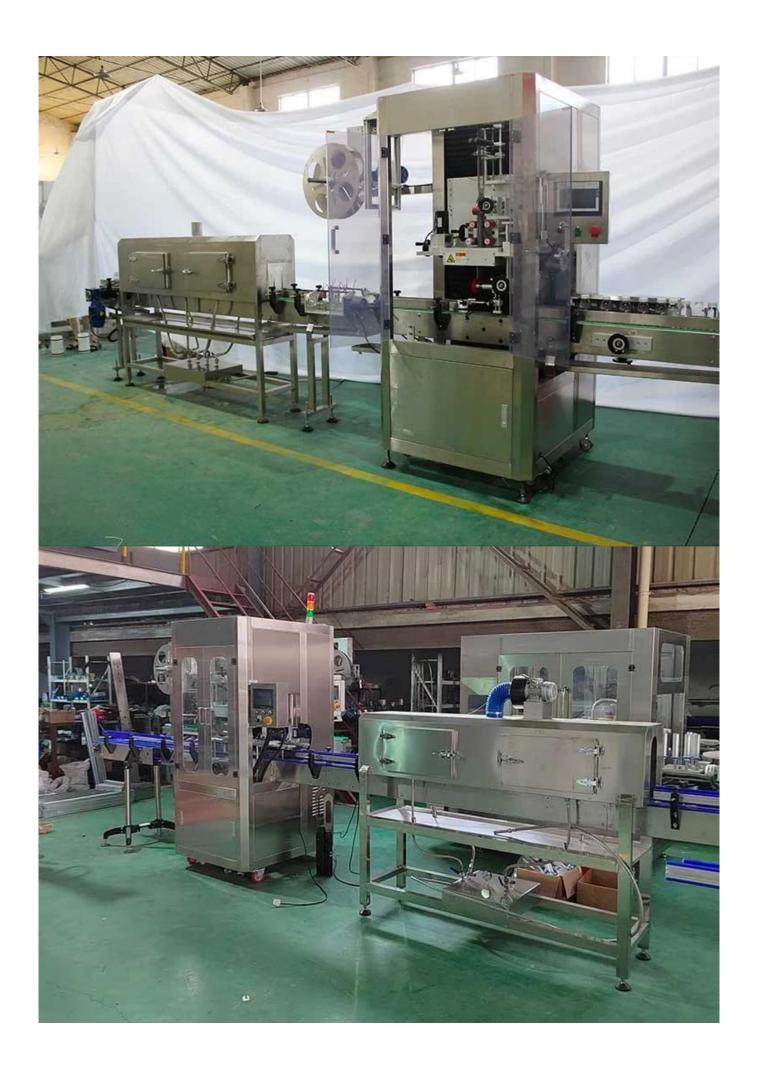

### **Automatic Bottle Filling and sleeve Labeling Machine**

### INTRODUCE

Single Head and Double Heads Shrink Sleeve Labeling Machine Automatic Shrink Sleeve Labeling Machine For 5 Gallon Bottle Cap Vacuum-grip cylinder and cutting unit adopt special materials that are waterproof and heat-protected.

DETAIL