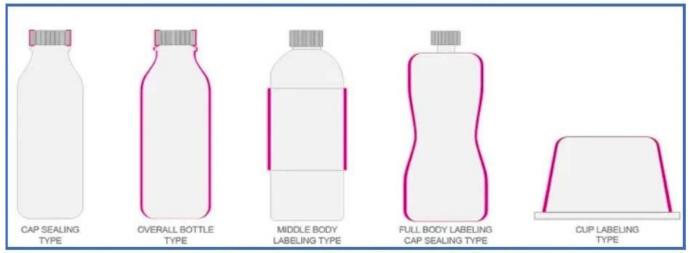

### **Automatic Bottle Filling and sleeve Labeling Machine**

### INTRODUCE

Single Head and Double Heads Shrink Sleeve Labeling Machine Automatic Shrink Sleeve Labeling Machine For 5 Gallon Bottle Cap Vacuum-grip cylinder and cutting unit adopt special materials that are waterproof and heat-protected.

# < APPLICATION SCENARIOS >

# Shrink on different position



## Application for shrink label



Jar & Can Hand Sanitizer Seasoning Cup & Bowl

### < MACHINE ADVANTAGES >

1. According to the characteristics of the trapping label machine, we make improvements in the aspects of mechanical structure, circuit design, and intellectual control to improve production efficiency. It can

satisfy the demands of various beverage manufacturers reduce the production cost for the clients and improve the production rate. Because of the design of the equal velocity ratio completely realizes the goals of accurate labeling, smooth label operation, and swift label cutting.

- 2. This machine uses large quantities of aluminum and high strength, corrosion-resistant stainless steel so that the overall structure of the machine is more durable and its performance is more