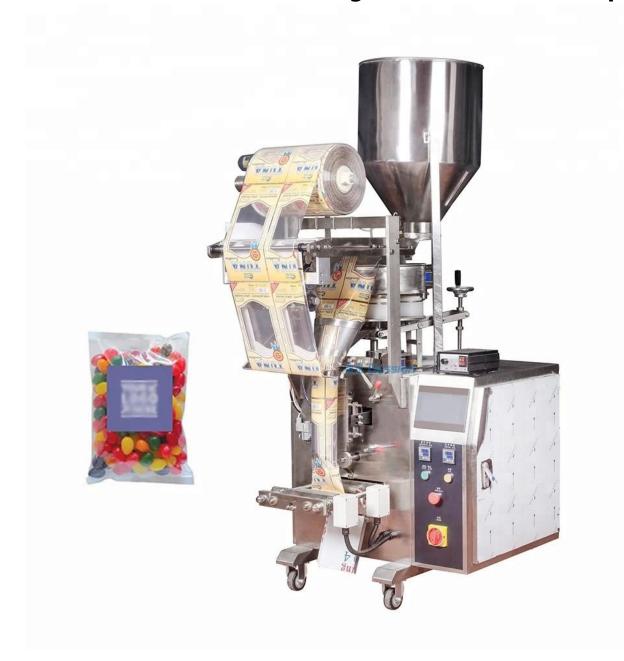

## **Automatic Sweet Packing Machine Foshan Supplier**

## **Characteristics and role of provider**

| 1 | Stainless steel for the whole machine                                                                                                                                          |
|---|--------------------------------------------------------------------------------------------------------------------------------------------------------------------------------|
| 2 | Advanced and precise bag that makes system errors bag error & It; 0.5 mm                                                                                                       |
| 3 | Equipped with the vibrant Cup measuring device can adjust the capacity of the packaged when the The machine is working, reduces the loss of material and improve productivity. |
| 4 | Printing date / batch account, bag-making, filling, sealing, cutting, heating, can be achieve automatically                                                                    |

## **Photos Details:**

5

Rice and other granules packing automatic machine China