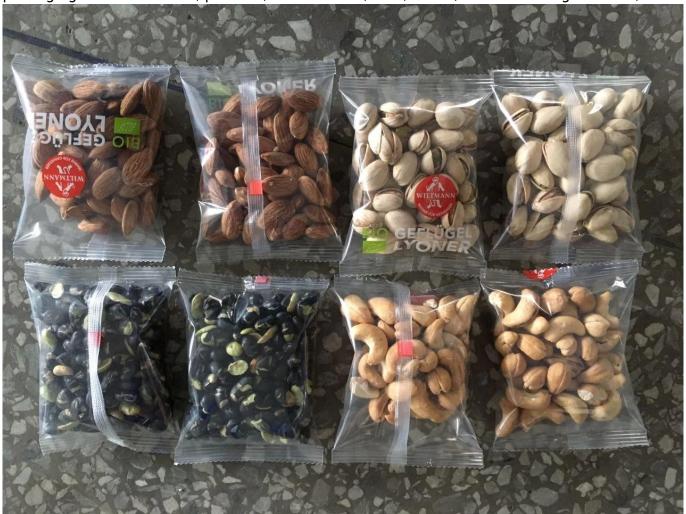

## **Photos Details:**

5

Rice and other granules packing automatic machine China

## Application of the provider:

Suitable for the industries of medicine, food, chemicals and other granular solid materials packaging such as biscuits, peanuts, melon seeds, **rice**, seeds, monosodium glutamate, corn.