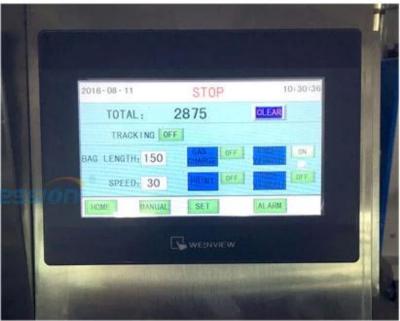

## **Characteristics and role of provider**

| 1 | Stainless steel for the whole machine                                                                                                                                          |
|---|--------------------------------------------------------------------------------------------------------------------------------------------------------------------------------|
| 2 | Advanced and precise bag that makes system errors bag error & It; 0.5 mm                                                                                                       |
| 3 | Equipped with the vibrant Cup measuring device can adjust the capacity of the packaged when the The machine is working, reduces the loss of material and improve productivity. |
| 4 | Printing date / batch account, bag-making, filling, sealing, cutting, heating, can be achieve automatically                                                                    |