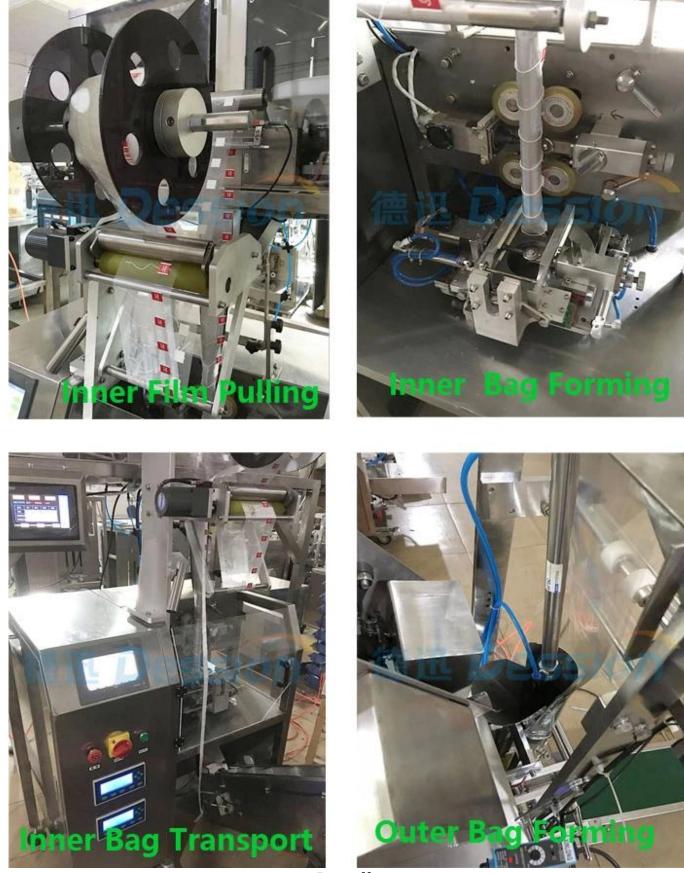

## **Machine Details**

Inner Packing Machine View

**Outer Bag Packing Machine** 

Details

Automatic Tea Packing Machine & Tea Package Sealing Machine with triangle bag Application

Suitable for inner and outer bag packaging for products such as loose leaf tea , herbal tea , health care tea , TieGuanYin , LongJing , DaMaoFeng , DaHongPao , rose tea , ginseng , coffee , health tea , jasmine tea , black tea , red tea , etc .