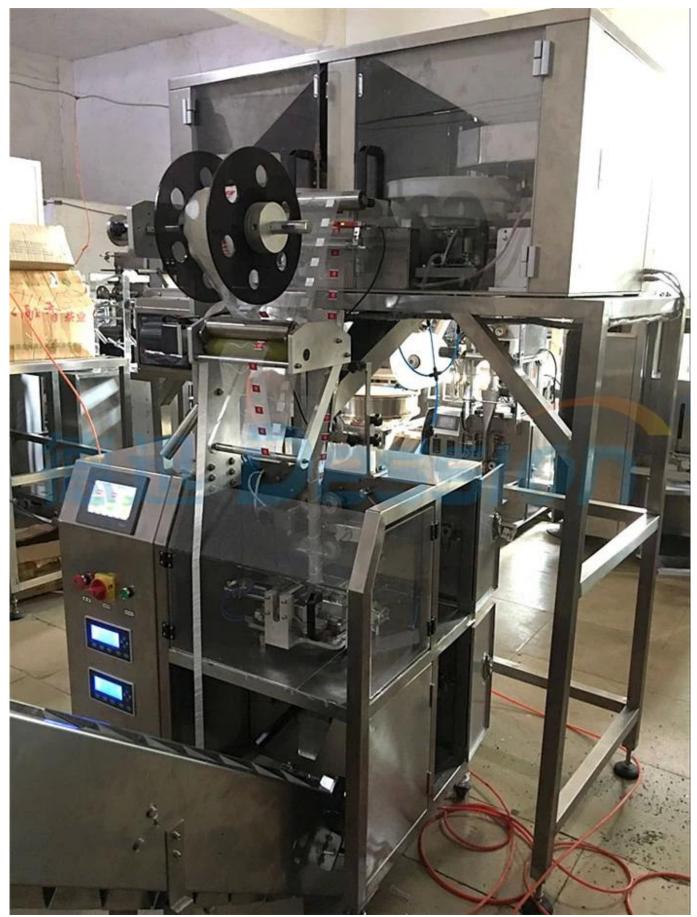

## **Machine Details**

Inner Packing Machine View

**Outer Bag Packing Machine** 

Details

Automatic Tea Packing Machine & Tea Package Sealing Machine with triangle bag Application

Suitable for inner and outer bag packaging for products such as loose leaf tea , herbal tea , health care tea , TieGuanYin , LongJing , DaMaoFeng , DaHongPao , rose tea , ginseng , coffee , health tea , jasmine tea , black tea , red tea , etc .