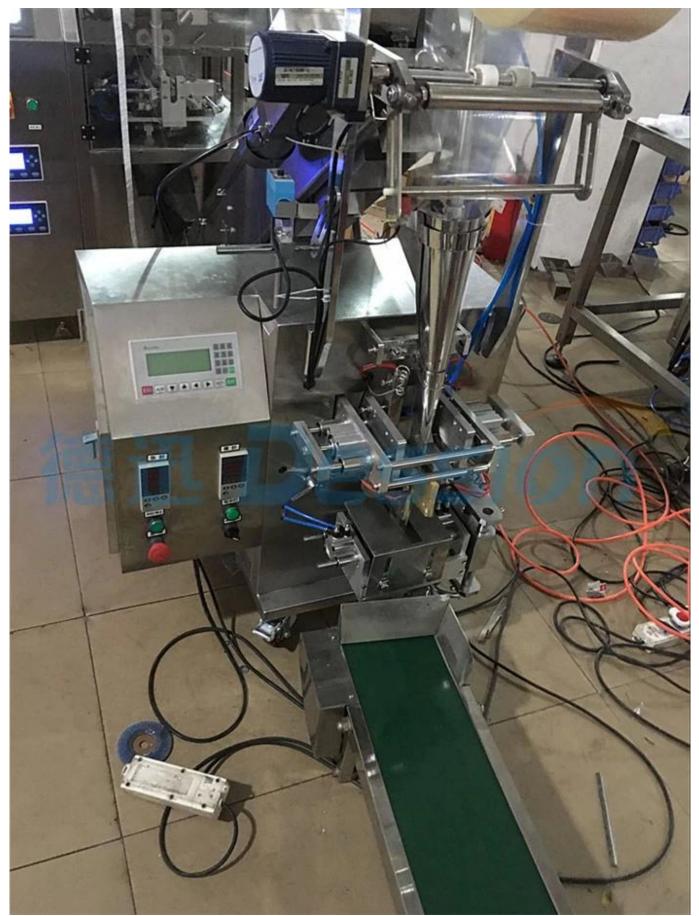

## **Machine Details**

Inner Packing Machine View

**Outer Bag Packing Machine** 

Details

Automatic Tea Packing Machine & Tea Package Sealing Machine with triangle bag Application

Suitable for inner and outer bag packaging for products such as loose leaf tea , herbal tea , health care tea , TieGuanYin , LongJing , DaMaoFeng , DaHongPao , rose tea , ginseng , coffee , health tea , jasmine tea , black tea , red tea , etc .