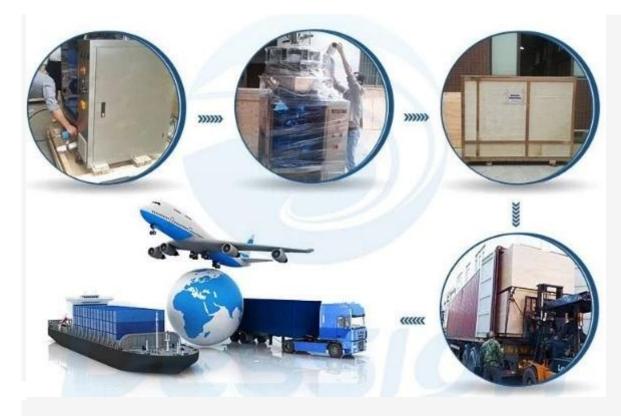

## Shipping:

Upon receipt of payment , delivery date will be in 15-30 working days, By Air, by Sea or by Express (DHL etc)

Automatic Tea Packing Machine & Tea Package Sealing Machine with triangle bag