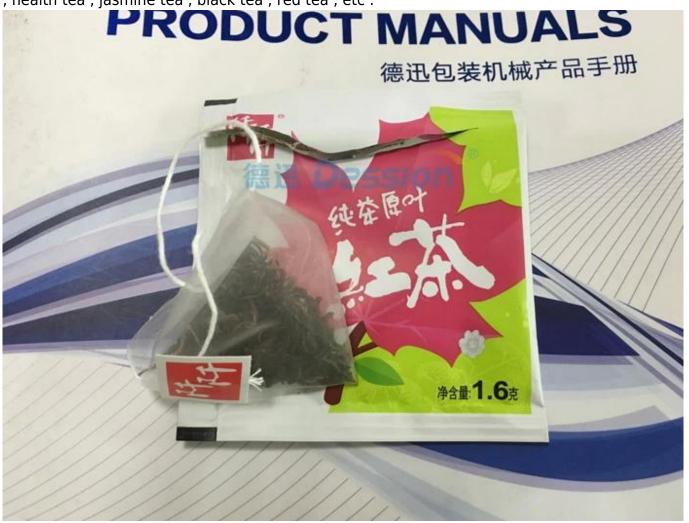

## **Machine Details**

Inner Packing Machine View

**Outer Bag Packing Machine** 

Details

Automatic Tea Packing Machine & Tea Package Sealing Machine with triangle bag Application

Suitable for inner and outer bag packaging for products such as loose leaf tea , herbal tea , health care tea , TieGuanYin , LongJing , DaMaoFeng , DaHongPao , rose tea , ginseng , coffee , health tea , jasmine tea , black tea , red tea , etc .