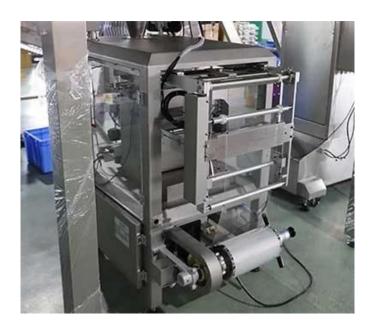

#### Film loader

Servo film-pulling and film-loading assembly, with the dancing arm moving up and down, realizing dynamic control of the film tension. The film travels above the eye-mark sensor, realizing precise film tracking and positioning.

**Bag former** 

Drawn down by servo drive friction

pull-down belt, packing film enters the bag former, realizing nice and neat packaging performance. With a user-friendly design, changing the bag former for different film widths is easy.