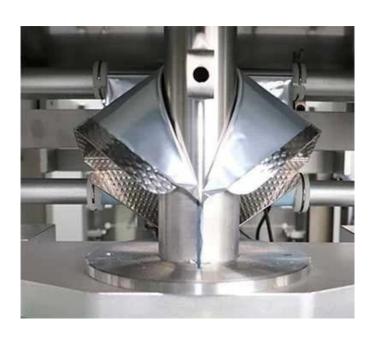

**Bag former** 

Drawn down by servo drive friction

pull-down belt, packing film enters the bag former, realizing nice and neat packaging performance. With a user-friendly design, changing the bag former for different film widths is easy.

**End sealing assembly** 

With independent temperature control, the servo control end sealing jaws move in open-close motion. Heated sealing jaws will simultaneously make the top seal of one bag and the bottom seal of the next bag. Then, the Finished pillow bag will be discharged.