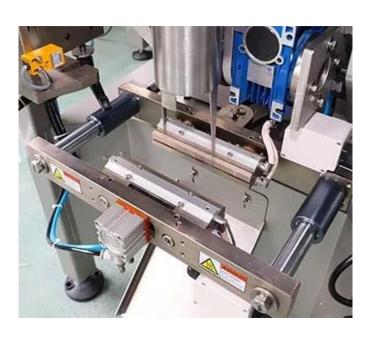

**Bag former** 

Drawn down by servo drive friction

pull-down belt, packing film enters the bag former, realizing nice and neat packaging performance. With a user-friendly design, changing the bag former for different film widths is easy.

**End sealing assembly** 

With independent temperature control, the servo control end sealing jaws move in open-close motion. Heated sealing jaws will simultaneously make the top seal of one bag and the bottom seal of the next bag. Then, the Finished pillow bag will be discharged.