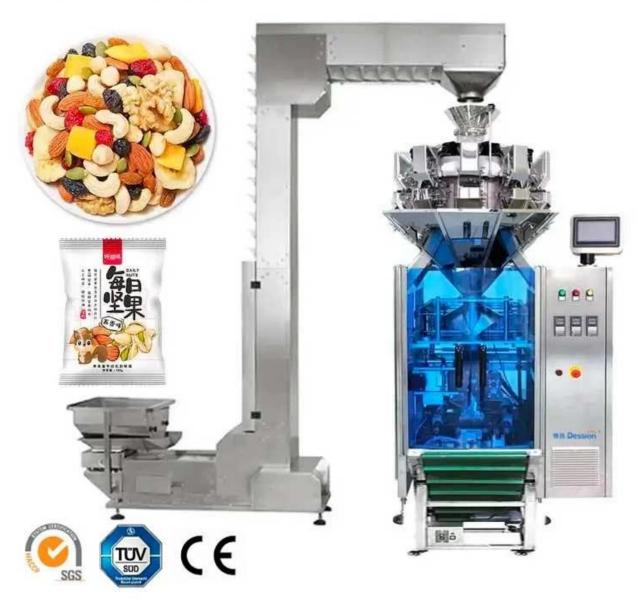

# Automatic VFFS mixed nut integrated weighing and packaging machine sales

### INTRODUCE

Automatic VFFS mixed nut integrated weighing and packaging machine

is specially designed for packaging granular materials. This unit is equipped with a linear or multi-head weighing machine, which can package various granules and is widely used in biscuits, potato chips, nuts, coffee beans, Fried peas, Trail Mix, Roasted snacks, bear biscuits, seeds, baked goods, rice, cereals, beans and bulk foods.

### < MACHINE ADVANTAGES >

- 1. Famous brand PLC control system, wide version touch screen, convenient to operate.
- 2. Servo film pulling system, Pneumatic horizontal sealing.
- 3. Perfect alarm system to reduce waste;
- 4. It can complete feeding, measuring, filling, sealing, date printing, charging (exhausting), counting, and finished product delivery when it is equipped with feeding and measuring equipment;
- 5. The way of bag making: The machine can make pillow-type bags, standing-bevel bags, punch bags, or anything else according to the customer's requirements.
- 6. With a 3 servo-motor controlled, mechanical horizontal system, the machine is more stable and faster than the normal one with a pneumatic system controlled.