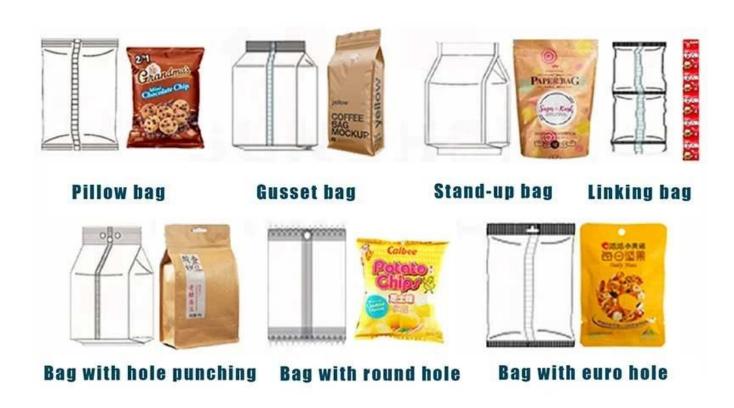

**End sealing assembly** 

With independent temperature control, the servo control end sealing jaws move in open-close motion. Heated sealing jaws will simultaneously make the top seal of one bag and the bottom seal of the next bag. Then, the Finished pillow bag will be discharged.