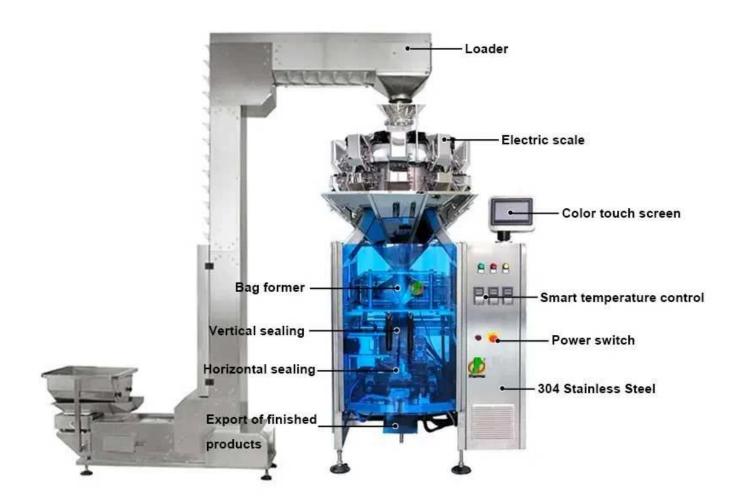

< MACHINE DETAIL MARKINGS >

#### Film loader

Servo film-pulling and film-loading assembly, with the dancing arm moving up and down, realizing dynamic control of the film tension. The film travels above the eye-mark sensor, realizing precise film tracking and positioning.

**Bag former** 

Drawn down by servo drive friction

pull-down belt, packing film enters the bag former, realizing nice and neat packaging performance. With a user-friendly design, changing the bag former for different film widths is easy.

**End sealing assembly** 

With independent temperature control, the servo control end sealing jaws move in open-close motion. Heated sealing jaws will simultaneously make the top seal of one bag and the bottom seal of the next bag. Then, the Finished pillow bag will be discharged.

### **Intuitive HMI display**

Different settings for set up, commissioning, daily operation and maintenance can be conducted via the touch screen. With the memory function, it is easy for different packing sizes to change over.