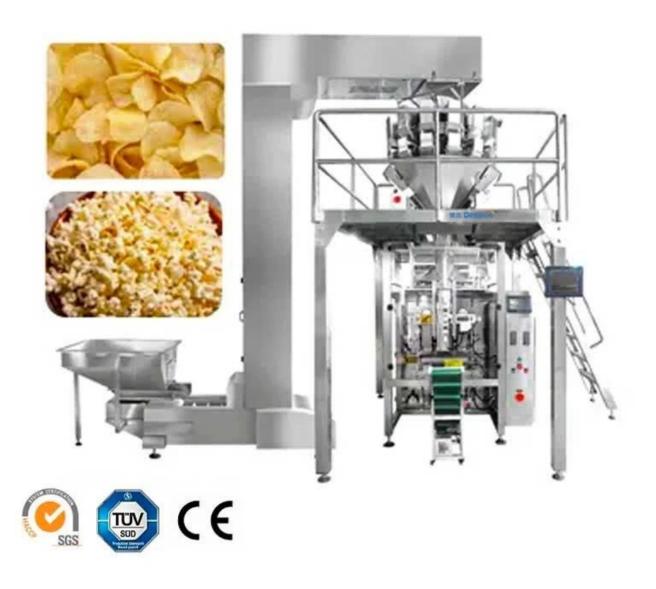

# Automatic VFFS multi head weigher packaging machine snacks cookies biscuit packing machine

### INTRODUCE

Automatic VFFS multi head weigher packaging machine snacks cookies

biscuit packing machine is specially designed for packaging granular materials. This unit is equipped with a linear or multi-head weighing machine, which can package various granules and is widely used in biscuits, potato chips, nuts, coffee beans, Fried peas, Trail Mix, Roasted snacks, bear biscuits, seeds, baked goods, rice, cereals, beans and bulk foods.

### <APPLICATION SCENARIOS >>