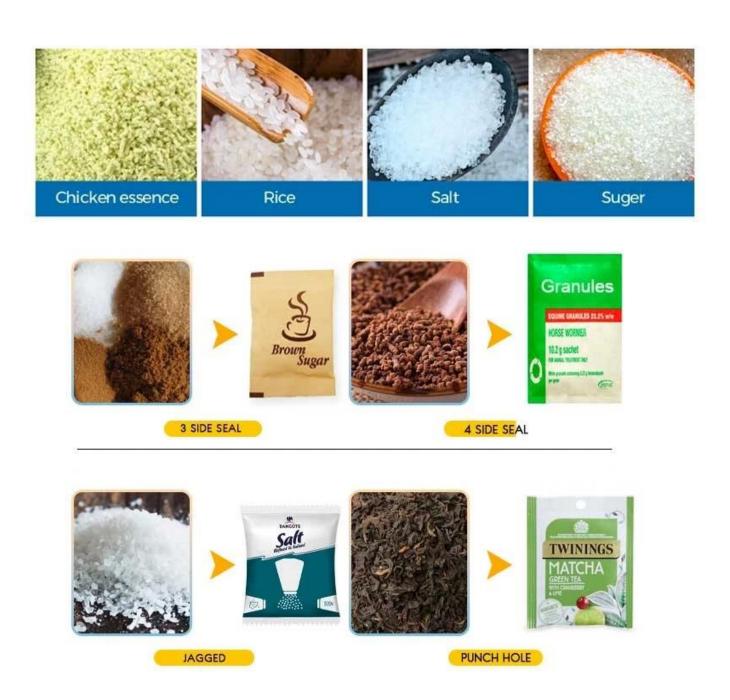

# **Automatic Vertical Granule Salt Packaging Machine Salt-packed solution**















### INTRODUCE

The DS-280A Automatic Vertical Granule Salt Packaging Machine. It is a

cutting-edge solution designed for efficient and precise granule salt packaging. With a focus on durability, ease of operation, and high-tech features, this machine seamlessly integrates filling, bagging, and date printing.

### < APPLICATION SCENARIOS >>



### < MACHINE ADVANTAGES >

- 1. The entire body is made of 304 stainless steel for durability.
- 2. Advanced PLC system and touch-type operation for bag length setting.
- 3. High-precision measurement method with a range of 0.1 g/bag.
- 4. Integrated filling, bagging, and date printing for highperformance production.
- 5. CE certification for the entire machine series.

CONTACT NOW

< MACHINE DETAIL MARKINGS >



DETAIL



**Smart touch screen** 



High-precision measuring cup device



**Bag former** 



Bag sealing device

### **COMPANY PROFILE**





#### FOSHAN DESSION PACKAGING MACHINERY CO., LTD.

Foshan Dession Packaging Machinry o, Ltd. is ocated in China Machinery Center, Nanhai District,-Foshan city, Dession is a collection of research and-development,manufacturing, ales and