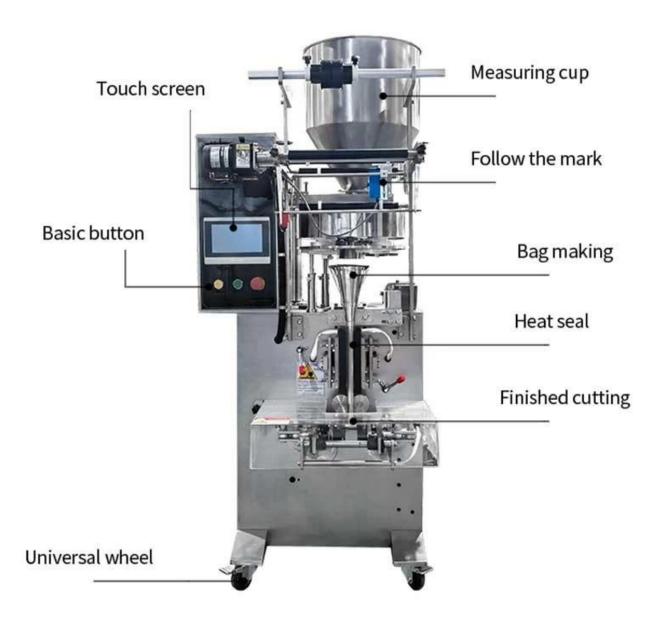

CONTACT NOW

< MACHINE DETAIL MARKINGS >

DETAIL

**Smart touch screen** 

High-precision measuring cup device

**Bag former** 

Bag sealing device