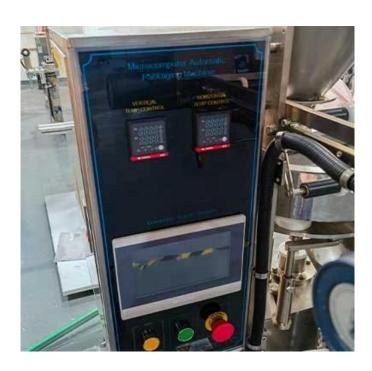

CONTACT NOW

< MACHINE DETAIL MARKINGS >

DETAIL

**Smart touch screen** 

High-precision measuring cup device

**Bag former** 

Bag sealing device