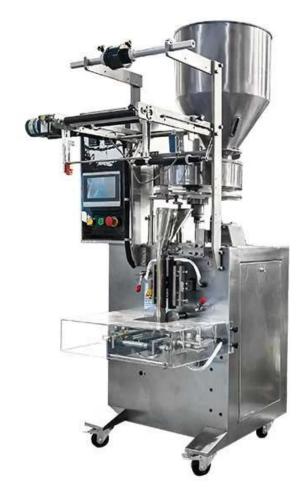

### INTRODUCE

The DS-280A Automatic Vertical Granule Salt Packaging Machine. It is a

cutting-edge solution designed for efficient and precise granule salt packaging. With a focus on durability, ease of operation, and high-tech features, this machine seamlessly integrates filling, bagging, and date printing.

### < MACHINE ADVANTAGES >

- 1. The entire body is made of 304 stainless steel for durability.
- 2. Advanced PLC system and touch-type operation for bag length setting.
- 3. High-precision measurement method with a range of 0.1 g/bag.
- 4. Integrated filling, bagging, and date printing for highperformance production.
- 5. CE certification for the entire machine series.

CONTACT NOW

< MACHINE DETAIL MARKINGS >

DETAIL

**Smart touch screen** 

High-precision measuring cup device

**Bag former** 

Bag sealing device