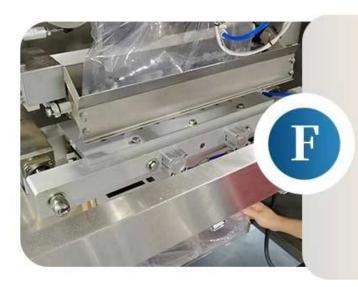

# HEAT SEAL CUT

Heat sealing and cutting, sealing can be customized according to needs.