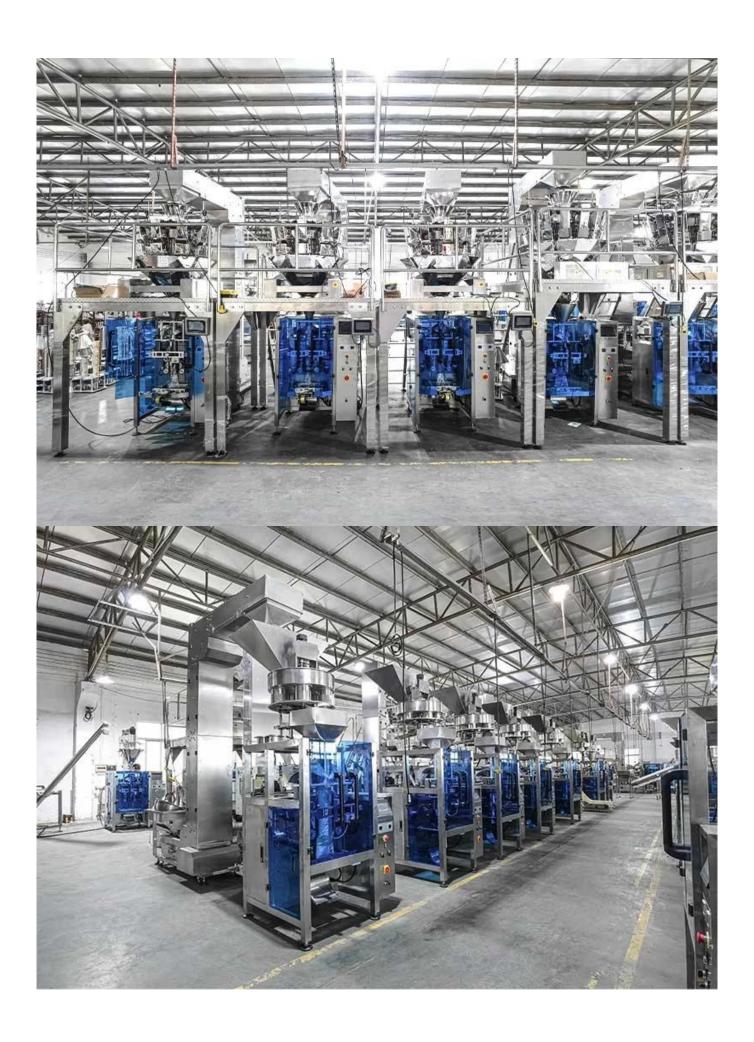

t build, it offers a reliable and efficient way to package wood pellets in 5kg, 10kg, and 15kg bags.

# < APPLICATION SCENARIOS >



### < MACHINE ADVANTAGES >

- 1. CE certification.
- 2. English and Chinese screen display, operation is simple(Languages can be customized according to user needs).
- 3. PLC computer system, the function is more stable, and adjustment of any parameters does not need to stop the machine.
- 4. It can stock ten dispose of, simple to change variety.
- 5. Sever motor drawing film, position accurately.
- 6. Horizontal, and vertical temperature control, suitable for various of mix film, and PE film packing materials.
- 7. Packing type diversification, pillow sealing, standing type, punching, etc.
- 8. Bag-making, sealing, packing, and print date in one operation.



# TOUCH SCREEN

The touch screen can store parameters and adjust them at will, which is simple and convenient





#### LINEAR WEIGHING SCALE

Measure and combine materials by dividing them equally, which is smart and efficient.

# **ROLL FILM**

Automatic film rolling, smooth film pulling without jamming, etc.





# MIDDLE SEAL

Heat sealing by heating, the seal is beautiful, tight and efficient

# **BAG FORMER**

Automatic bag making, lapel structure, smooth lapel, intelligent bag making





# HEAT SEAL CUT

Heat sealing and cutting, sealing can be customized according to needs.



#### FOSHAN DESSION PACKAGING MACHINERY CO., LTD.

Foshan Dession Packaging Machinry o, Ltd. is ocated in China Machinery Center, Nanhai District,-Foshan city, Dession is a collection of research and-devel