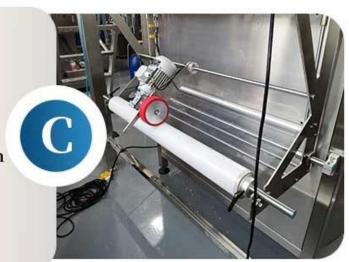

# **ROLL FILM**

Automatic film rolling, smooth film pulling without jamming, etc.