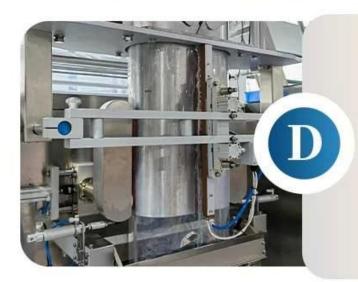

# MIDDLE SEAL

Heat sealing by heating, the seal is beautiful, tight and efficient