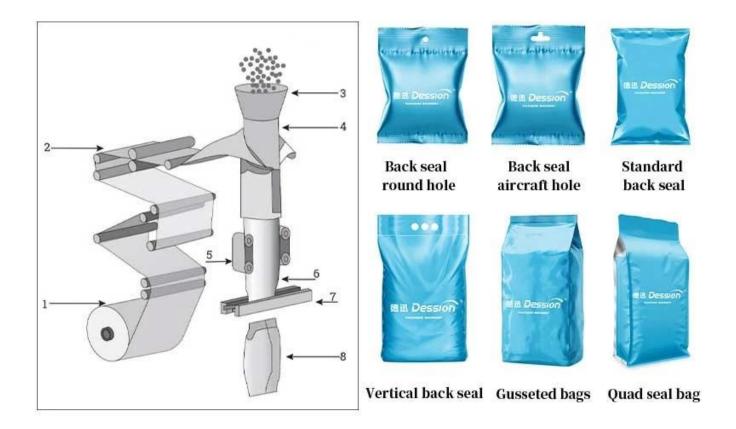

# **ROLL FILM**

Automatic film rolling, smooth film pulling without jamming, etc.

# MIDDLE SEAL

Heat sealing by heating, the seal is beautiful, tight and efficient

# **BAG FORMER**

Automatic bag making, lapel structure, smooth lapel, intelligent bag making

# HEAT SEAL CUT

Heat sealing and cutting, sealing can be customized according to needs.

### < MACHINE ADVANTAGES >

- 1. CE certification.
- 2. English and Chinese screen display, operation is simple(Languages can be customized according to user needs).
- 3. PLC computer system, the function is more stable, and adjustment of any parameters does not need to stop the machine.
- 4. It can stock ten dispose of, simple to change variety.
- 5. Sever motor drawing film, position accurately.
- 6. Horizontal, and vertical temperature control, suitable for various of mix film, and PE film packing materials.
- 7. Packing type diversification, pillow sealing, standing type, punching, etc.
- 8. Bag-making, sealing, packing, and print date in one operation.