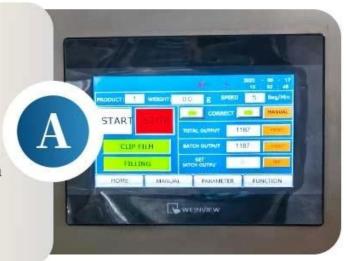

# TOUCH SCREEN

The touch screen can store parameters and adjust them at will, which is simple and convenient