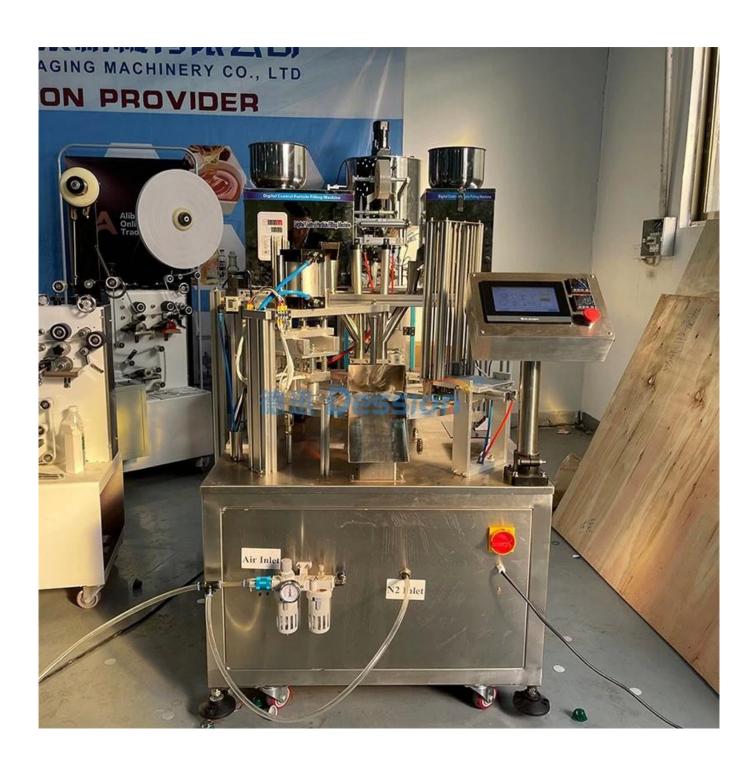

### Automatic blanking cup making machine coffee capsules filling packing machine

**Detailed Images** 

#### **Product Advantages**

- 1 The equipment is made by high quality 304 stainless steel and aluminium alloy, which meets GMP requirements.
- 2 Featured with automatic load cup, filling, sealing, output in one with high degree of automation.
- 3 High filling precision.
- 4 Auto sensor to track the color mark on film to ensure the pattern fim sealing on position of cup.

- 5 Adopting PLC to cooperate with man-machine interface control, the operation is simple and clear.
- 6 Suitable for packing different material cups.

#### **Product specification**

| Model             | Rotary cup filling and sealing machine |
|-------------------|----------------------------------------|
| Cup diameter      | Customized                             |
| Working speed     | 800-900 cups/h                         |
| Filling volume    | According to the cup volume            |
| Machine dimension | 120x150x170cm                          |
| Machine Weight    | 350kg                                  |
| Power Supply      | 1.2kw                                  |