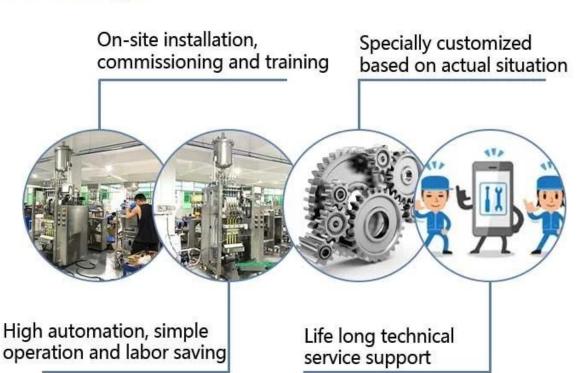

#### **Product Advantages**

- 1 The equipment is made by high quality 304 stainless steel and aluminium alloy, which meets GMP requirements.
- 2 Featured with automatic load cup, filling, sealing, output in one with high degree of automation.
- 3 High filling precision.
- 4 Auto sensor to track the color mark on film to ensure the pattern fim sealing on position of cup.

- 5 Adopting PLC to cooperate with man-machine interface control, the operation is simple and clear.
- 6 Suitable for packing different material cups.