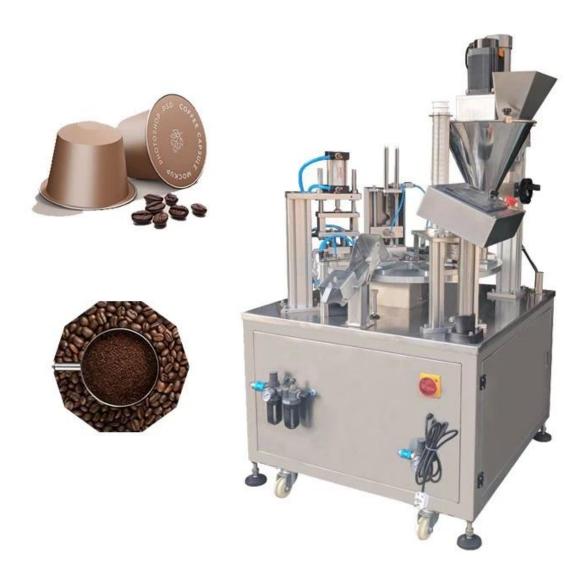

### Automatic blanking cup making machine coffee capsules filling packing machine

**Detailed Images** 

#### **Application**

#### **Product Advantages**

- 1 The equipment is made by high quality 304 stainless steel and aluminium alloy, which meets GMP requirements.
- 2 Featured with automatic load cup, filling, sealing, output in one with high degree of automation.
- 3 High filling precision.
- 4 Auto sensor to track the color mark on film to ensure the pattern fim sealing on position of cup.

- 5 Adopting PLC to cooperate with man-machine interface control, the operation is simple and clear.
- 6 Suitable for packing different material cups.