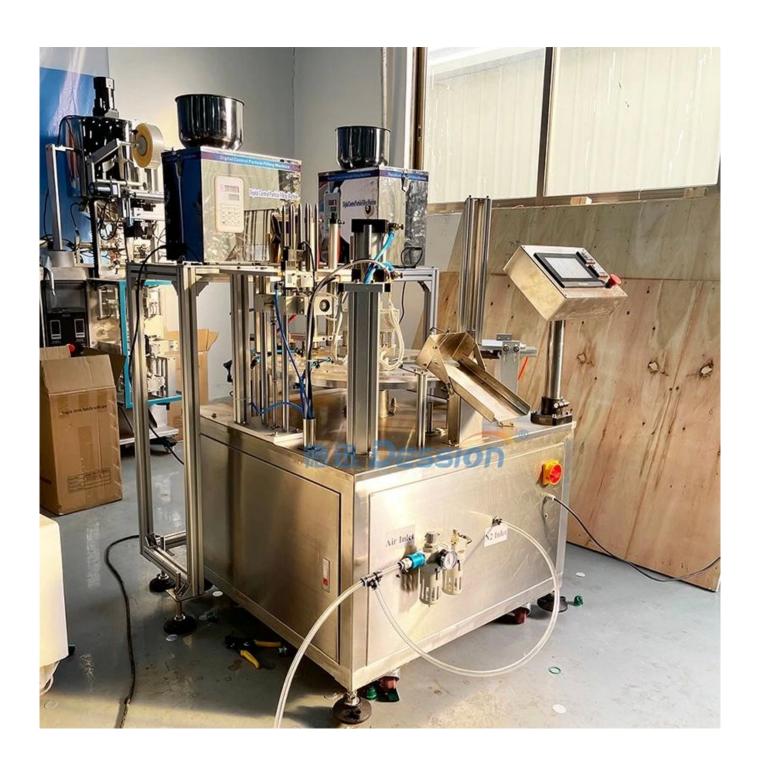

### Automatic blanking cup making machine coffee capsules filling packing machine

**Detailed Images** 

#### **Product Advantages**

- 1 The equipment is made by high quality 304 stainless steel and aluminium alloy, which meets GMP requirements.
- 2 Featured with automatic load cup, filling, sealing, output in one with high degree of automation.
- 3 High filling precision.
- 4 Auto sensor to track the color mark on film to ensure the pattern fim sealing on position of cup.

- 5 Adopting PLC to cooperate with man-machine interface control, the operation is simple and clear.
- 6 Suitable for packing different material cups.