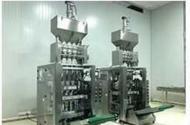

### Automatic blanking cup making machine coffee capsules filling packing machine

**Detailed Images** 

#### **Product specification**

| Model             | Rotary cup filling and sealing machine |
|-------------------|----------------------------------------|
| Cup diameter      | Customized                             |
| Working speed     | 800-900 cups/h                         |
| Filling volume    | According to the cup volume            |
| Machine dimension | 120x150x170cm                          |
| Machine Weight    | 350kg                                  |
| Power Supply      | 1.2kw                                  |