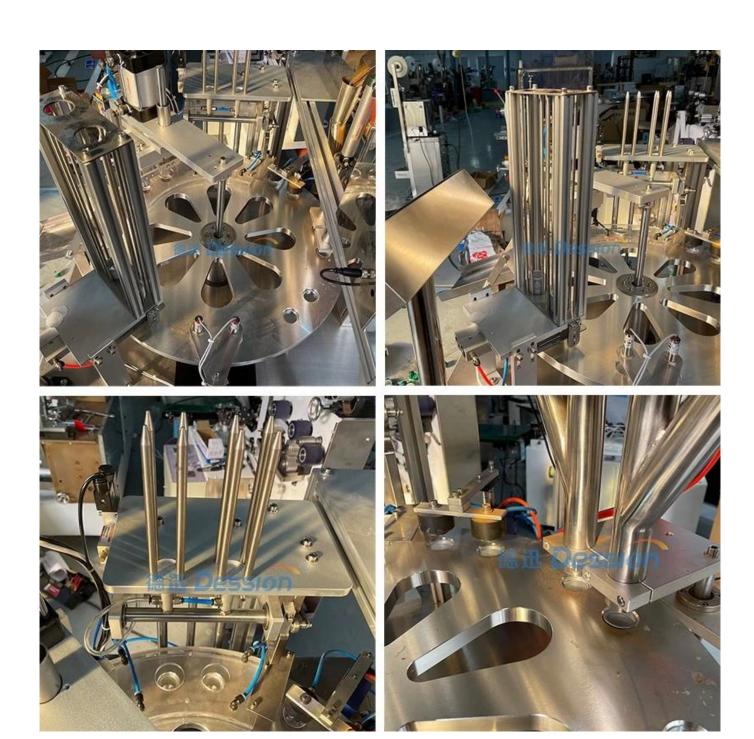

### Automatic blanking cup making machine coffee capsules filling packing machine

**Detailed Images** 

#### **Product Advantages**

- 1 The equipment is made by high quality 304 stainless steel and aluminium alloy, which meets GMP requirements.
- 2 Featured with automatic load cup, filling, sealing, output in one with high degree of automation.
- 3 High filling precision.
- 4 Auto sensor to track the color mark on film to ensure the pattern fim sealing on position of cup.

- 5 Adopting PLC to cooperate with man-machine interface control, the operation is simple and clear.
- 6 Suitable for packing different material cups.