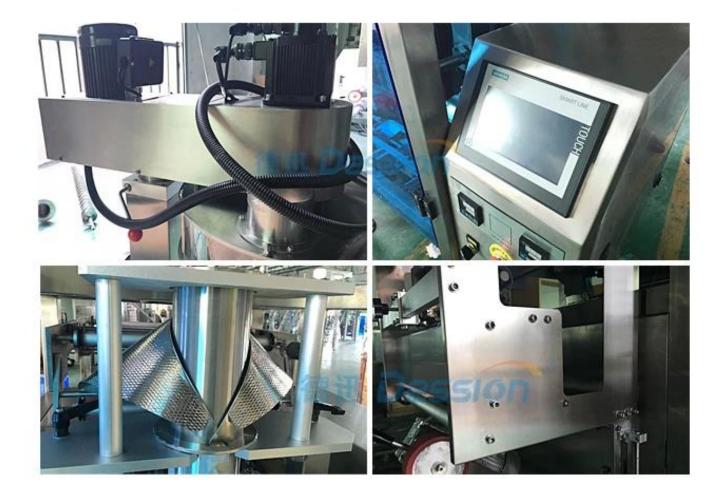

2 | It will be <b>well tested</b> in our factory and packed very well , your customer can use it when they get the machine , no need assemble       |
| 3 | Bag-making system with stepping motor subdivision technology, high accuracy and the error is less than <b>0.5mm</b>                             |
| 4 | Optional coding equipment and with 1 to 3 lines for batch number and expiration date                                                            |
| 5 | Bag-making, filling, sealing, cutting, counting, thermal pressing of batch number can be achieved automatically and straightly                  |
| 6 | Can pack different grams powder .                                                                                                               |



#### **Machine Details Whole View**





same 304# stainless steel material, Our Dession, offer you 360 different surface treatment



### **Working Process**

#### **300g 600g Full Stainless Steel Protein Powder Packing Filling Machine Application**

Suitable for the packaging of medical supplies , food , hardware and other particle in bulk such as flour , salt flow , coffee powder , milk powder , matcha powder , spice powder , pepper spice powder , ice cream , protein powder , ect.



#### Shipping:

Upon receipt of payment , delivery date will be in 15-30 working days, By Air, by Sea or by Express (DHL etc)

# SHIPMENT





Made In China





DESSION is a modern packaging equipment solution provider integrating R&D, production and sales. Since the establishment of the company, with the continuous exploration, research and ap