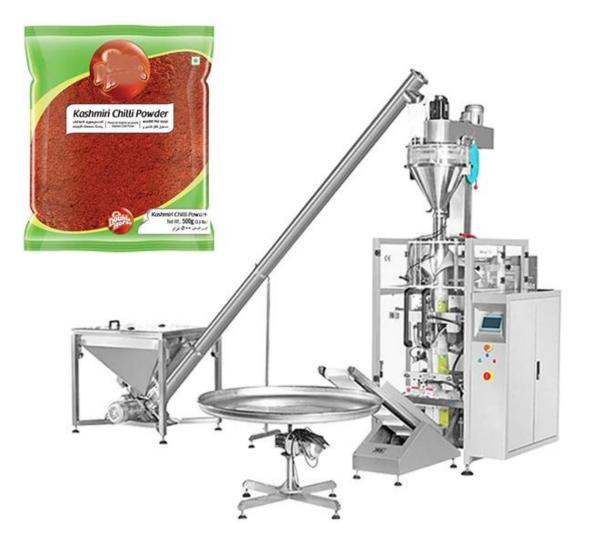

## Automatic chili powder custard powder packing machine price

#### 

Automatic chili powder custard powder packing machine

#### **300g 600g Full Stainless Steel Protein Powder Packing Filling Machine Application**

Suitable for the packaging of medical supplies , food , hardware and other particle in bulk such as flour , salt flow , coffee powder , milk powder , matcha powder , spice powder , pepper spice powder , ice cream , protein powder , ect.