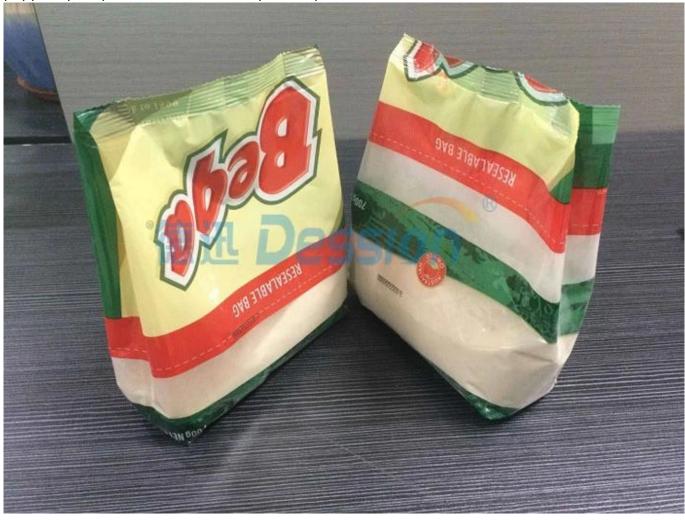

#### **300g 600g Full Stainless Steel Protein Powder Packing Filling Machine Application**

Suitable for the packaging of medical supplies , food , hardware and other particle in bulk such as flour , salt flow , coffee powder , milk powder , matcha powder , spice powder , pepper spice powder , ice cream , protein powder , ect.

#### 

Automatic chili powder custard powder packing machine