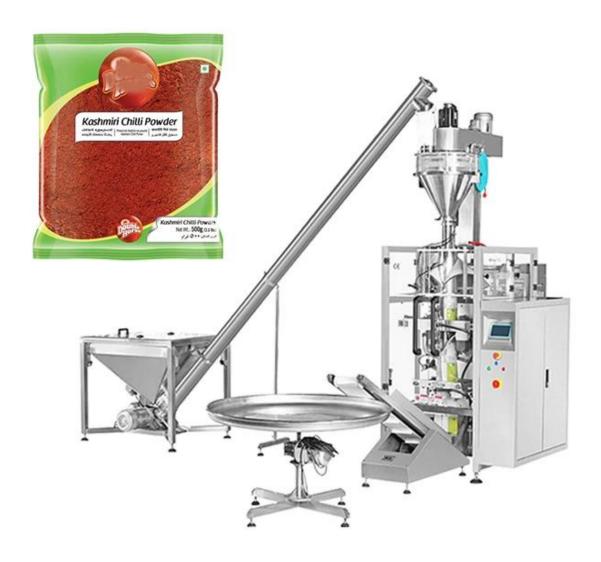

## Automatic chili powder custard powder packing machine

# 300g 600g Full Stainless Steel Protein Powder Packing Filling Machine Application

Suitable for the packaging of medical supplies, food, hardware and other particle in bulk such as flour, salt flow, coffee powder, milk powder, matcha powder, spice powder, pepper spice powder, ice cream, protein powder, ect.