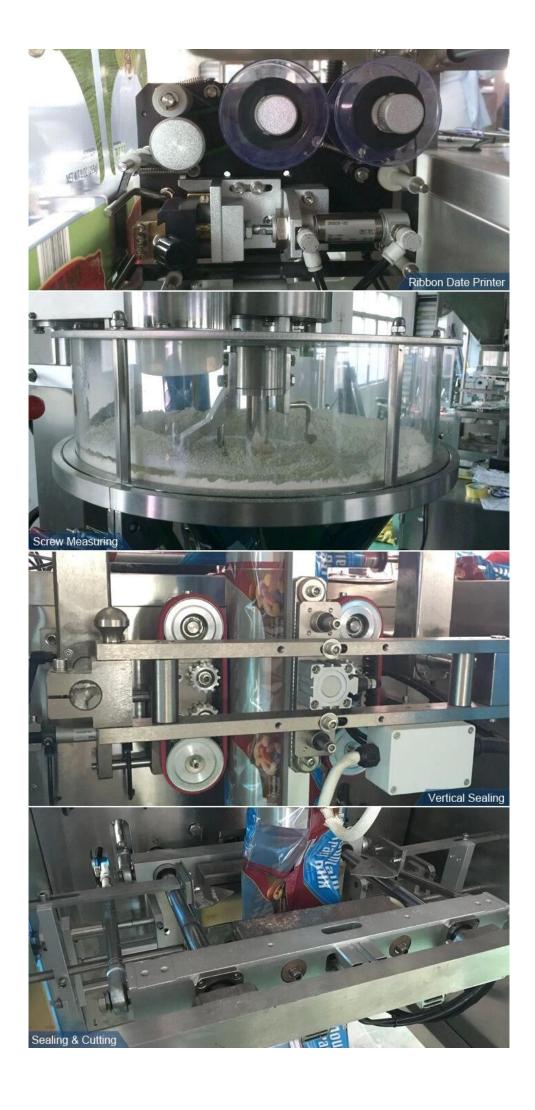

## **Working Process**

# 300g 600g Full Stainless Steel Protein Powder Packing Filling Machine Application

Suitable for the packaging of medical supplies, food, hardware and other particle in bulk such as flour, salt flow, coffee powder, milk powder, matcha powder, spice powder, pepper spice powder, ice cream, protein powder, ect.