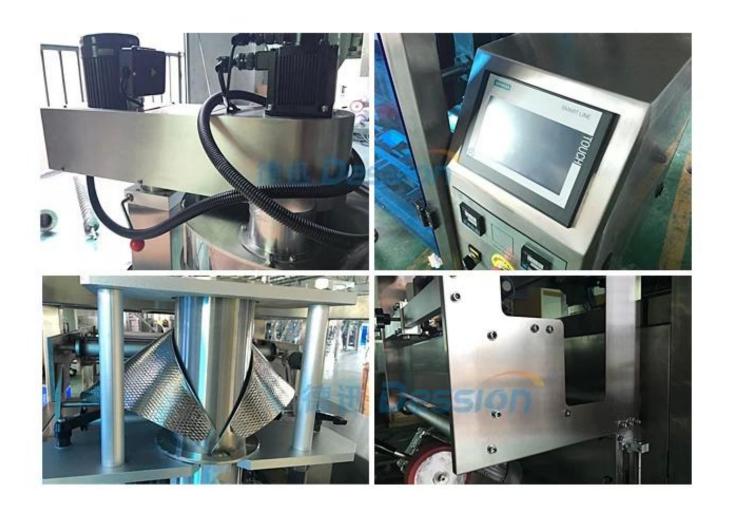

|
| 2 | It will be <b>well tested</b> in our factory and packed very well , your customer can use it when they get the machine , no need assemble       |
| 3 | Bag-making system with stepping motor subdivision technology, high accuracy and the error is less than <b>0.5mm</b>                             |
| 4 | Optional coding equipment and with 1 to 3 lines for batch number and expiration date                                                            |
| 5 | Bag-making, filling, sealing, cutting, counting, thermal pressing of batch number can be achieved automatically and straightly                  |
| 6 | Can pack different grams powder .                                                                                                               |



**Machine Details Whole View** 





same 304# stainless steel material, Our Dession, offer you 360 different surface treatment



## **Working Process**

# 300g 600g Full Stainless Steel Protein Powder Packing Filling Machine Application

Suitable for the packaging of medical supplies, food, hardware and other particle in bulk such as flour, salt flow, coffee powder, milk powder, matcha powder, spice powder, pepper spice powder, ice cream, protein powder, ect.



## **Shipping:**

Upon receipt of payment , delivery date will be in 15-30 working days, By Air, by Sea or by Express (DHL etc)

## SHIPMENT









DESSION is a modern packaging equipment solution provider integrating P&BD, production and sales. Since the establishment of the company, with the continuous exploration, research and application of advanced technolo