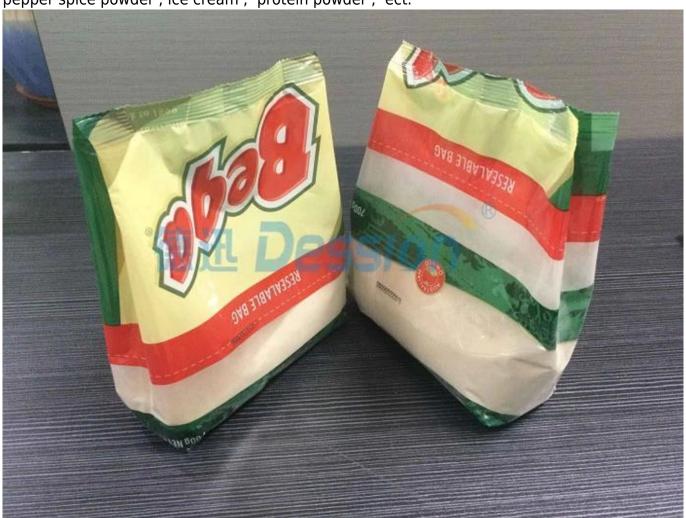

# 300g 600g Full Stainless Steel Protein Powder Packing Filling Machine Application

Suitable for the packaging of medical supplies, food, hardware and other particle in bulk such as flour, salt flow, coffee powder, milk powder, matcha powder, spice powder, pepper spice powder, ice cream, protein powder, ect.