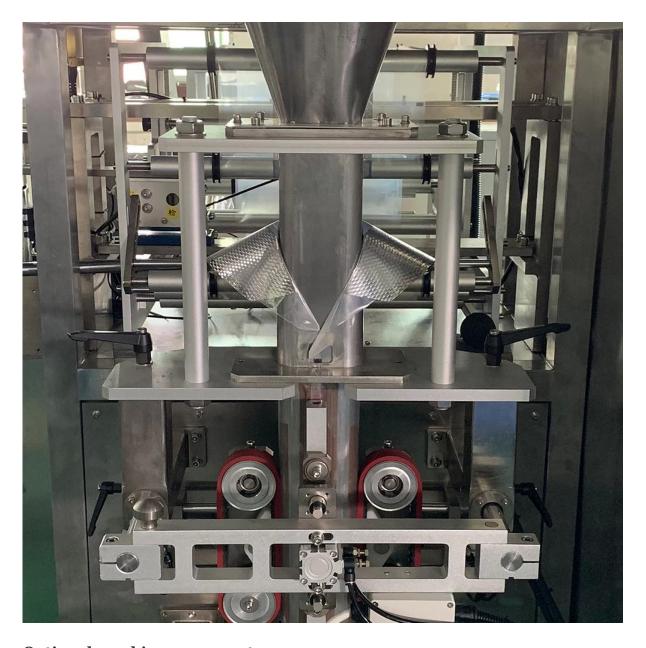

### Main machine parts

Noun: vertical packing machine

Digital display with digital setting and flexible operation; Imported PLC control system and color touch screen, easy operation; PID independent temperature control, more suitable for different packaging materials

### **Device details:**

Composite machine parts:

1. Bag making machine

With a super touch screen to adjust the parameters of plastic bags

- 2 multihead weigher (material weighing)
- 2/4 linear scale, 10/14/16 head scale, different materials suggest different scale.
- 3-Material conveyor
- Z type elevator/single bucket elevator/large inclined elevator
- 4. Optional item