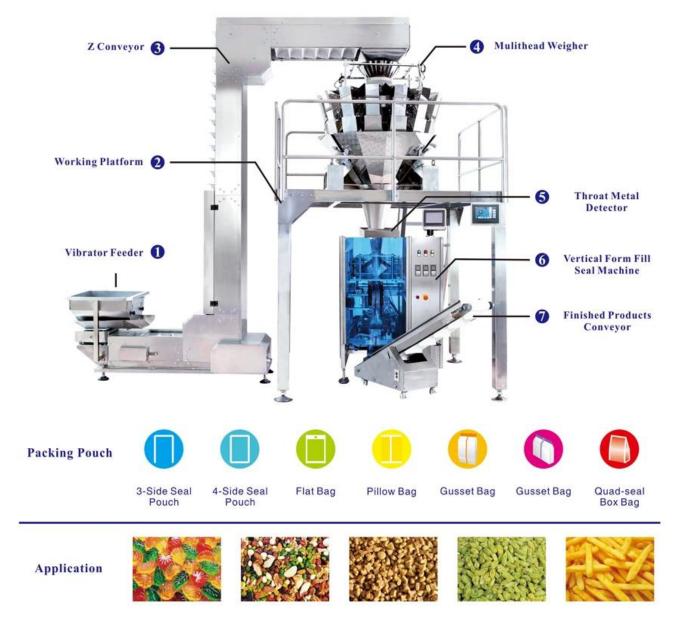

### **Device details:**

Composite machine parts:

1. Bag making machine

With a super touch screen to adjust the parameters of plastic bags

- 2 multihead weigher (material weighing)
- 2/4 linear scale, 10/14/16 head scale, different materials suggest different scale.
- 3-Material conveyor
- Z type elevator/single bucket elevator/large inclined elevator
- 4. Optional item

Support platform / Finished product conveyor / Bag forming machine

## machine functions

- 1. New design and advanced technology with beautiful appearance and reasonable structure.
- $2. \ Imported \ PLC \ computer \ control \ system \ and \ color \ touch \ screen \ enable \ easy \ operation.$
- 3. Imported film conveying system and color mark sensor realize accurate positioning and beautiful package. Outside film positioning makes film installation easier and faster.
- 4. Diversity of bags provide customers with pillow bags, corner bags, hanging bags, tie bags, etc.
- 5. All processes including material conveying, weighing, packaging, bagging, date printing and finished goods conveying are automatically realized.