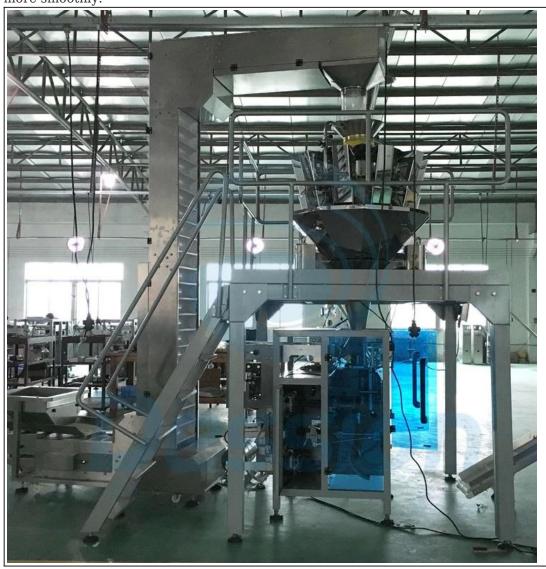

### Main machine parts

Noun: Multihead weigher

It is suitable for weighing granules, slices, rolls or irregular materials such as candy, seeds, jelly, potatoes, coffee granules, peanuts, puffed food, biscuits, chocolate, nut, yogurt, pet food, frozen food, etc.

### **Device details:**

Composite machine parts:

1. Bag making machine

With a super touch screen to adjust the parameters of plastic bags

- 2 multihead weigher (material weighing)
- 2/4 linear scale, 10/14/16 head scale, different materials suggest different scale.
- 3-Material conveyor
- Z type elevator/single bucket elevator/large inclined elevator
- 4. Optional item