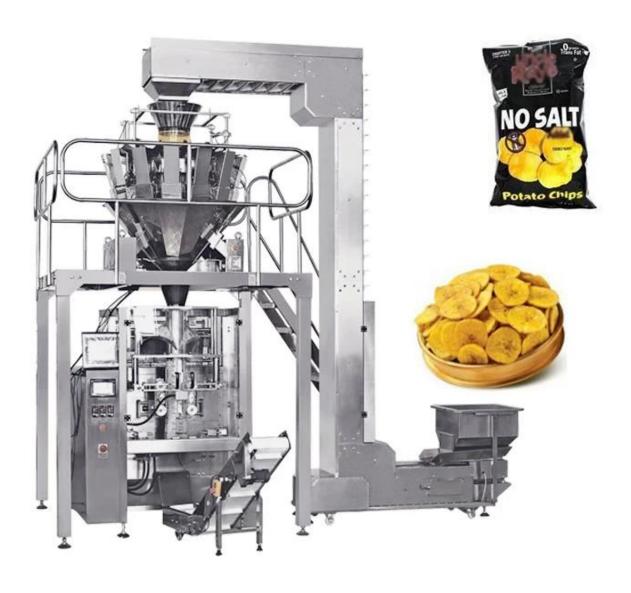

# Automatic Banana Chips Packing Machine For Banana Chips Packing And Cutting With Multi-head Weigher

**Product introduction:** 

An all-in-one filling machine that weighs, fills, seals and date code seals. Save production floor space and labor cost. Mix is a good design in food packaging, customers weigh and pack different products such as rice, snacks, potato chips, beans and so on.

### device specifications:

| machine frame                 | Made entirely of #304 stainless steel or carbon steel body                                |  |  |
|-------------------------------|-------------------------------------------------------------------------------------------|--|--|
| touch screen                  | 10 inch touch screen to operate both weighing and packing machine, multi-language screen. |  |  |
| weight head                   | 10                                                                                        |  |  |
| Hopper capacity               | 1.6 liters                                                                                |  |  |
| packing speed                 | Maximum 50 bags per minute                                                                |  |  |
| Weight accuracy               | -0.1-1g                                                                                   |  |  |
| The maximum width of the film | 420mm, film laminated                                                                     |  |  |
| control system                | MCU control system on the scale and PLC on the packing machine                            |  |  |
| bag size                      | Length 60-230mm, width 60-180mm                                                           |  |  |
| Energy                        | 220V, 50/60Hz 2.22kW                                                                      |  |  |

### **Device details:**

Composite machine parts:

1. Bag making machine

With a super touch screen to adjust the parameters of plastic bags

- 2 multihead weigher (material weighing)
- 2/4 linear scale, 10/14/16 head scale, different materials suggest different scale.
- 3-Material conveyor
- Z type elevator/single bucket elevator/large inclined elevator
- 4. Optional item