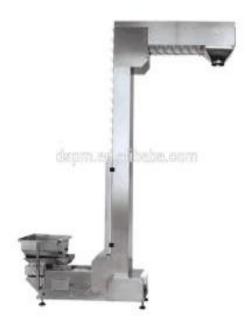

### Optional machine spare parts

Noun: Z type elevator

Available for lifting formable and unformable materials such as fried potato chips, shrimp cracker, crispy rice, minerals, medicine, etc.