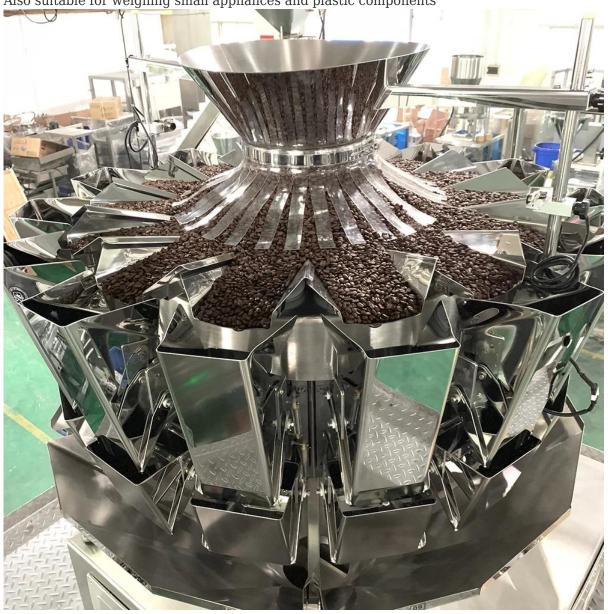

### Main machine parts

Noun: Multihead weigher

It is suitable for weighing granules, slices, rolls or irregular materials such as candy, seeds, jelly, potatoes, coffee granules, peanuts, puffed food, biscuits, chocolate, nut, yogurt, pet food, frozen food, etc.